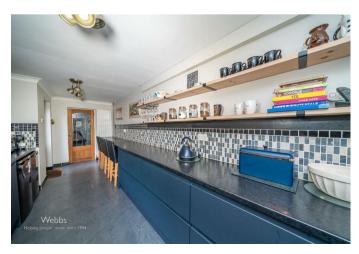

The ground floor boasts two inviting reception rooms, ideal for relaxation or entertaining. The extended and refitted kitchen is a standout feature, offering ample space for a range cooker and complemented by a separate utility room and a convenient guest WC.

## **Rooms and Dimensions**

**Identification Checks B** 

**Dining Room** 

11'10" x 11'2" (3.63m x 3.42m)

Lounge

12'0" x 11'1" (3.66m x 3.38m)

Kitchen

20'10" x 8'1" (6.37m x 2.47m)