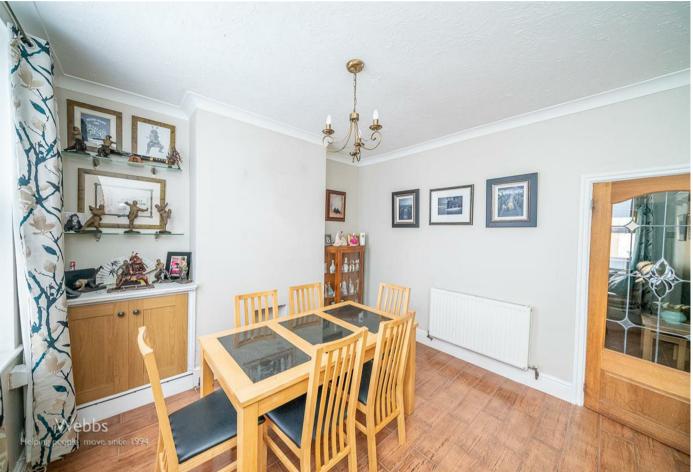

The ground floor boasts two inviting reception rooms, ideal for relaxation or entertaining. The extended and refitted kitchen is a standout feature, offering ample space for a range cooker and complemented by a separate utility room and a convenient guest WC.

## **Rooms and Dimensions**

**Identification Checks B** 

**Dining Room** 

11'10" x 11'2" (3.63m x 3.42m)

Lounge

12'0" x 11'1" (3.66m x 3.38m)

Kitchen

20'10" x 8'1" (6.37m x 2.47m)