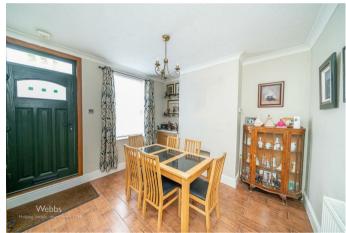

The ground floor boasts two inviting reception rooms, ideal for relaxation or entertaining. The extended and refitted kitchen is a standout feature, offering ample space for a range cooker and complemented by a separate utility room and a convenient guest WC.

## **Rooms and Dimensions**

**Identification Checks B** 

**Dining Room** 

11'10" x 11'2" (3.63m x 3.42m)

Lounge

12'0" x 11'1" (3.66m x 3.38m)

Kitchen

20'10" x 8'1" (6.37m x 2.47m)