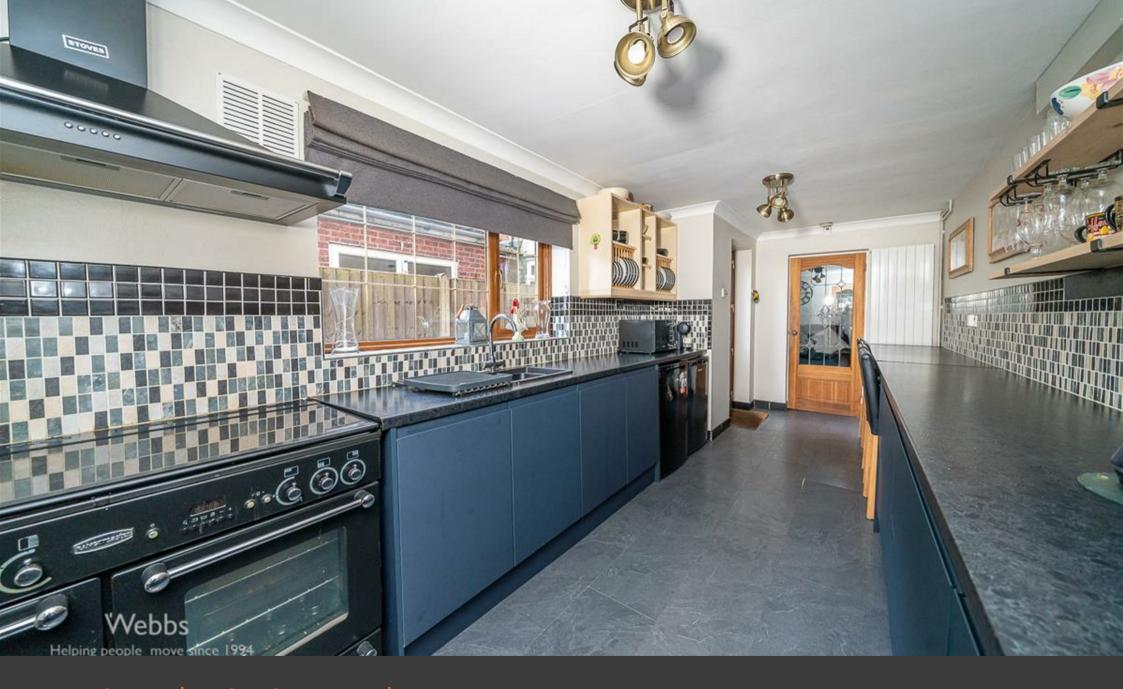

The ground floor boasts two inviting reception rooms, ideal for relaxation or entertaining. The extended and refitted kitchen is a standout feature, offering ample space for a range cooker and complemented by a separate utility room and a convenient guest WC.

## **Rooms and Dimensions**

**Identification Checks B** 

**Dining Room** 

11'10" x 11'2" (3.63m x 3.42m)

Lounge

12'0" x 11'1" (3.66m x 3.38m)

Kitchen

20'10" x 8'1" (6.37m x 2.47m)