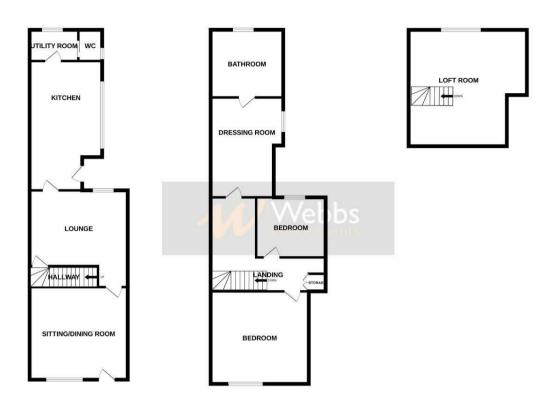

## **Rooms and Dimensions**

**Identification Checks B** 

**Dining Room** 

11'10" x 11'2" (3.63m x 3.42m)

Lounge

12'0" x 11'1" (3.66m x 3.38m)

Kitchen

20'10" x 8'1" (6.37m x 2.47m)

**Laundry Room** 

5'10" x 4'10" (1.80m x 1.48m)

**Guest WC** 

**Bedroom One** 

12'0" x 11'3" (3.67m x 3.43m)

**Bedroom Two** 

9'3" x 8'8" (2.83m x 2.66m)

**Dressing Area** 

12'4" x 8'1" (3.78m x 2.48m)

**Family Bathroom** 

**Loft Room** 

17'2" x 13'11" (5.25m x 4.25m)

GROUND FLOOR 1ST FLOOR 2ND FLOOR 2ND FLOOR

Whilst every attempt has been made to ensure the accuracy of the floorplan contained here, measurements of doors, windows, rooms and any other terms are approximate and no responsibility assent but any error, prospective parchaser. The services, system and applicances shown have not been tested and no guarantee as to their operability or efficiency can be given.