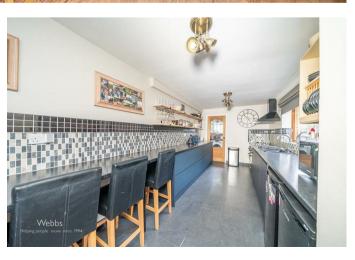

The ground floor boasts two inviting reception rooms, ideal for relaxation or entertaining. The extended and refitted kitchen is a standout feature, offering ample space for a range cooker and complemented by a separate utility room and a convenient guest WC.

## **Rooms and Dimensions**

**Identification Checks B** 

**Dining Room** 

11'10" x 11'2" (3.63m x 3.42m)

Lounge

12'0" x 11'1" (3.66m x 3.38m)

Kitchen

20'10" x 8'1" (6.37m x 2.47m)