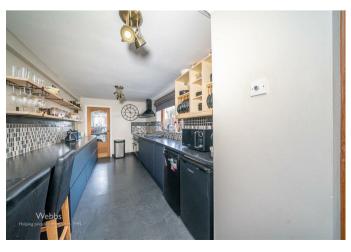

The ground floor boasts two inviting reception rooms, ideal for relaxation or entertaining. The extended and refitted kitchen is a standout feature, offering ample space for a range cooker and complemented by a separate utility room and a convenient guest WC.

## **Rooms and Dimensions**

**Identification Checks B** 

**Dining Room** 

11'10" x 11'2" (3.63m x 3.42m)

Lounge

12'0" x 11'1" (3.66m x 3.38m)

Kitchen

20'10" x 8'1" (6.37m x 2.47m)