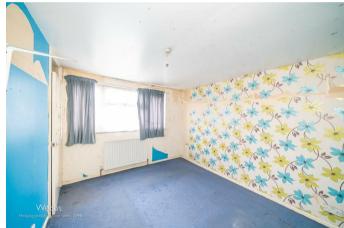

## **Rooms and Dimensions**

**LOBBY** 

KITCHEN / DINER

9'10" x 16'8" (3.01 x 5.09)

LIVING ROOM

10'10" x 17'11" (3.31 x 5.48)

**DOWNSTAIRS WC** 

**BEDROOM ONE** 

9'8" x 11'3" (2.97 x 3.44)

**BEDROOM TWO** 

9'11" x 11'8" (3.04 x 3.58)

**BEDROOM THREE** 

7'8" x 8'2" (2.35 x 2.49)

**FAMILY BATHROOM** 

6'8" x 5'10" (2.05 x 1.80)

OUTSIDE