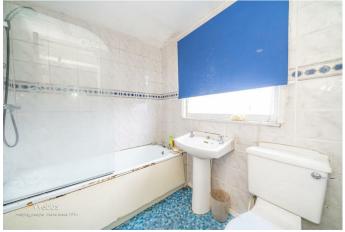

## **Rooms and Dimensions**

**LOBBY** 

KITCHEN / DINER

9'10" x 16'8" (3.01 x 5.09)

LIVING ROOM

10'10" x 17'11" (3.31 x 5.48)

**DOWNSTAIRS WC** 

**BEDROOM ONE** 

9'8" x 11'3" (2.97 x 3.44)

**BEDROOM TWO** 

9'11" x 11'8" (3.04 x 3.58)

**BEDROOM THREE** 

7'8" x 8'2" (2.35 x 2.49)

**FAMILY BATHROOM** 

6'8" x 5'10" (2.05 x 1.80)

OUTSIDE