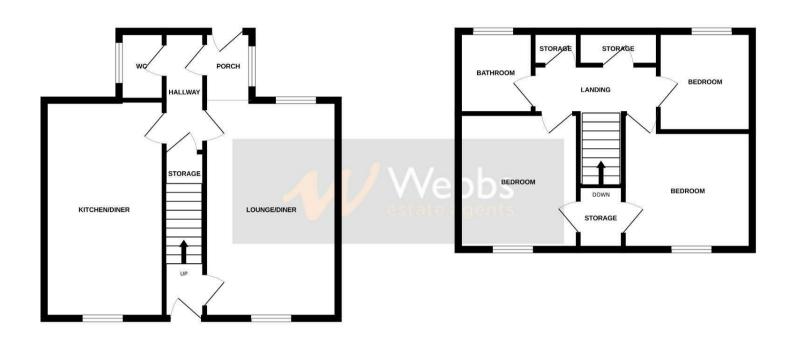

## **Rooms and Dimensions**

**LOBBY** 

KITCHEN / DINER

9'10" x 16'8" (3.01 x 5.09)

LIVING ROOM

10'10" x 17'11" (3.31 x 5.48)

**DOWNSTAIRS WC** 

**BEDROOM ONE** 

9'8" x 11'3" (2.97 x 3.44)

**BEDROOM TWO** 

9'11" x 11'8" (3.04 x 3.58)

**BEDROOM THREE** 

7'8" x 8'2" (2.35 x 2.49)

**FAMILY BATHROOM** 

6'8" x 5'10" (2.05 x 1.80)

OUTSIDE

**Auctioneers Comments** 

**Identification Checks** 

GROUND FLOOR 1ST FLOOR

Whilst every attempt has been made to ensure the accuracy of the floorplan contained here, measurements of doors, windows, rooms and any other items are approximate and no responsibility is taken for any error, omission or mis-statement. This plan is for illustrative purposes only and should be used as such by any prospective purchaser. The services, systems and appliances shown have not been tested and no guarantee as to their objective purchaser. Also services as to their objective purchaser. Made with Metropix ©2024