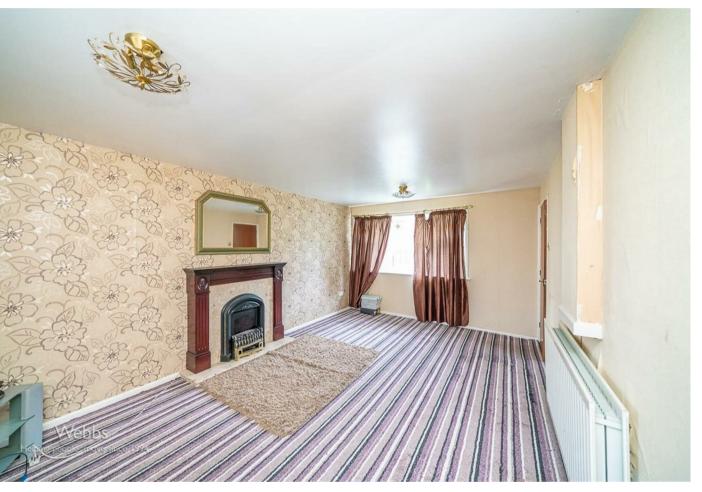

## **Rooms and Dimensions**

**LOBBY** 

KITCHEN / DINER

9'10" x 16'8" (3.01 x 5.09)

LIVING ROOM

10'10" x 17'11" (3.31 x 5.48)

**DOWNSTAIRS WC** 

**BEDROOM ONE** 