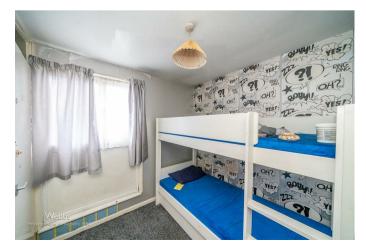

## **Rooms and Dimensions**

**LOBBY** 

KITCHEN / DINER

9'10" x 16'8" (3.01 x 5.09)

LIVING ROOM

10'10" x 17'11" (3.31 x 5.48)

**DOWNSTAIRS WC** 

**BEDROOM ONE** 

9'8" x 11'3" (2.97 x 3.44)

**BEDROOM TWO** 

9'11" x 11'8" (3.04 x 3.58)

**BEDROOM THREE** 

7'8" x 8'2" (2.35 x 2.49)

**FAMILY BATHROOM** 

6'8" x 5'10" (2.05 x 1.80)

OUTSIDE