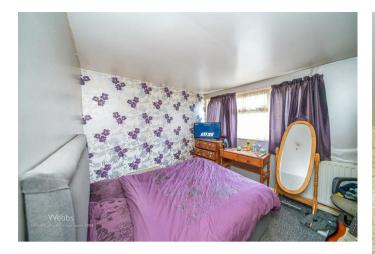

## **Rooms and Dimensions**

**LOBBY** 

KITCHEN / DINER

9'10" x 16'8" (3.01 x 5.09)

LIVING ROOM

10'10" x 17'11" (3.31 x 5.48)

**DOWNSTAIRS WC** 

**BEDROOM ONE** 

9'8" x 11'3" (2.97 x 3.44)

**BEDROOM TWO** 

9'11" x 11'8" (3.04 x 3.58)

**BEDROOM THREE** 

7'8" x 8'2" (2.35 x 2.49)

**FAMILY BATHROOM** 

6'8" x 5'10" (2.05 x 1.80)

OUTSIDE