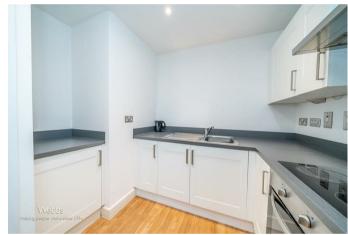

Upon entering, you are welcomed by a spacious hallway leading to a bright and airy open-plan living, kitchen, and dining area, perfect for relaxing or entertaining. The double bedroom boasts a Juliet balcony, offering charming views and natural light. Completing the interior is a sleek shower room with modern fittings.

## **Rooms and Dimensions**

**Identification Checks B** 

**Communal Entrance** 

Lift access to the fourth floor

**Entrance Hall** 

**Kitchen Living Diner** 

**Shower Room** 

**Bedroom with Juliet Balcony** 