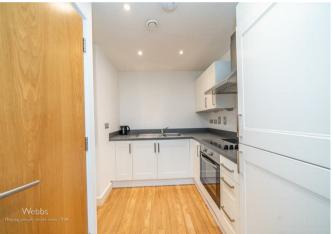

Upon entering, you are welcomed by a spacious hallway leading to a bright and airy open-plan living, kitchen, and dining area, perfect for relaxing or entertaining. The double bedroom boasts a Juliet balcony, offering charming views and natural light. Completing the interior is a sleek shower room with modern fittings.

## **Rooms and Dimensions**

**Identification Checks B** 

**Communal Entrance** 

Lift access to the fourth floor

**Entrance Hall** 

**Kitchen Living Diner** 

**Shower Room** 

**Bedroom with Juliet Balcony** 