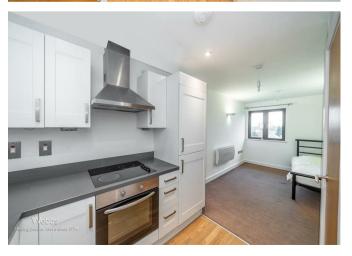

Upon entering, you are welcomed by a spacious hallway leading to a bright and airy open-plan living, kitchen, and dining area, perfect for relaxing or entertaining. The double bedroom boasts a Juliet balcony, offering charming views and natural light. Completing the interior is a sleek shower room with modern fittings.

## **Rooms and Dimensions**

**Identification Checks B** 

**Communal Entrance** 

Lift access to the fourth floor

**Entrance Hall** 

**Kitchen Living Diner** 

**Shower Room** 

**Bedroom with Juliet Balcony** 