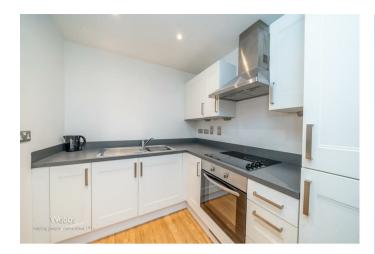

Upon entering, you are welcomed by a spacious hallway leading to a bright and airy open-plan living, kitchen, and dining area, perfect for relaxing or entertaining. The double bedroom boasts a Juliet balcony, offering charming views and natural light. Completing the interior is a sleek shower room with modern fittings.

## **Rooms and Dimensions**

**Identification Checks B** 

**Communal Entrance** 

Lift access to the fourth floor

**Entrance Hall** 

**Kitchen Living Diner** 

**Shower Room** 

**Bedroom with Juliet Balcony** 