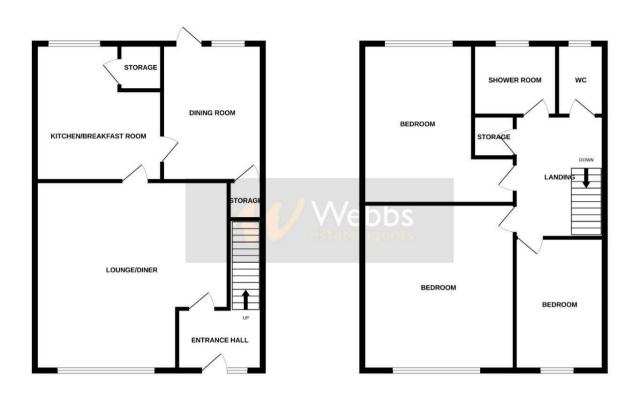

## **Rooms and Dimensions**

**Identification Checks B** 

**Entrance Hall** 

**Lounge Diner** 

Kitchen

**Dining Room/Lobby** 

First Floor

WC

**Shower Room** 

**Bedroom One** 

**Bedroom Two** 

**Bedroom Three** 

GROUND FLOOR 1ST FLOOR

Whist every attempt has been made to ensure the accuracy of the footpian contained here, measurement of doors, windows, from and any other items are approximate and to responsibility is taken for any error, prospective purchaser. The services, systems and appliances shown have not been tested and no guarantee as to their operability or efficiency, can be given.