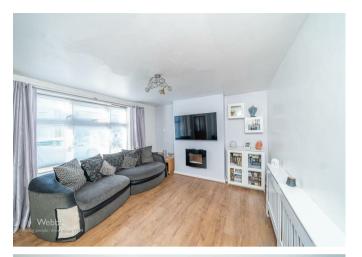

This home offers a block paved frontage ready to be a driveway subject to relevant planning permission of a dropped curb.

Internally there is entrance hall, lounge, fitted galley style kitchen, under stairs storage and guest WC.