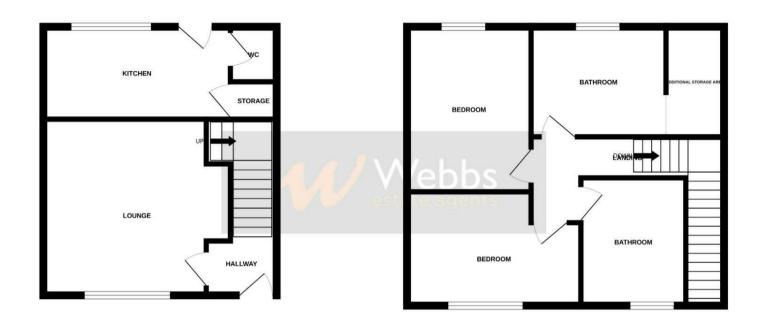

## **Rooms and Dimensions**

**Identification Checks B** 

**Entrance Hall** 

Lounge

12'0" x 14'11" (3.663m x 4.557m)

Kitchen

6'10" x 15'0" (2.101m x 4.591m)

**Guest WC** 

Store

**First Floor Landing** 

**Bedroom One** 

14'11" x 12'0" (4.557m x 3.663m)

**Bedroom Two** 

8'10" x 10'5" (2.713m x 3.195m)

**Bedroom Three** 

6'6",2299'10" x 6'9" (2,701m x 2.075m)

**Family Bathroom** 

GROUND FLOOR 1ST FLOOR

Whilst every attempt has been made to ensure the accuracy of the floorplan contained here, measurements of doors, windows, nomes and any other items are approximate and no responsibility is taken for any error, omission or mis-statement. This plan is for illustrative purposes only and should be used as such by any prospective purchaser. The services, systems and appliances shown have not been tested and no guarantee as to their operability or efficiency can be given.