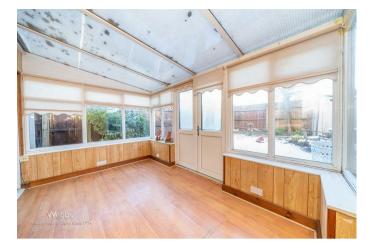

The property welcomes you with an entrance porch, leading into a spacious hallway complete with a guest WC. The heart of the home is the bright kitchen diner, perfect for family meals or entertaining guests which opens seamlessly into a conservatory that floods the space with natural light and provides a tranquil retreat overlooking the garden. To the front of the home is the generous lounge.

11'3" x 14'9" (3.432m x 4.507m)

Conservatory

13'1" x 8'10" (4.000m x 2.706m)

First Floor Landing

**Bedroom One** 

10'2" x 12'5" (3.118m x 3.803m)

**Bedroom Two** 

13'1" x 11'6" (3.994m x 3.525m)