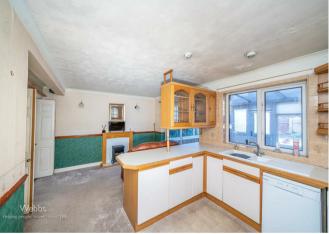

The property welcomes you with an entrance porch, leading into a spacious hallway complete with a guest WC. The heart of the home is the bright kitchen diner, perfect for family meals or entertaining guests which opens seamlessly into a conservatory that floods the space with natural light and provides a tranquil retreat overlooking the garden. To the front of the home is the generous lounge.

## **Rooms and Dimensions**

**Identification Checks B** 

**Entrance Porch** 

**Entrance Hall** 

**Guest WC** 

**Kitchen Diner** 

17'8" x 12'1" (5.389m x 3.700m)

Lounge