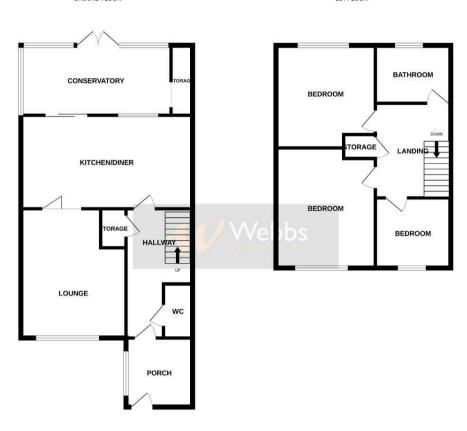

## **Rooms and Dimensions**

**Identification Checks B** 

**Entrance Porch** 

**Entrance Hall** 

**Guest WC** 

**Kitchen Diner** 

17'8" x 12'1" (5.389m x 3.700m)

Lounge

11'3" x 14'9" (3.432m x 4.507m)

Conservatory

13'1" x 8'10" (4.000m x 2.706m)

First Floor Landing

**Bedroom One** 

10'2" x 12'5" (3.118m x 3.803m)

**Bedroom Two** 

13'1" x 11'6" (3.994m x 3.525m)

**Bedroom Three** 

7'10" x 8'8" (2.409m x 2.646m)

**Family Bathroom** 

GROUND FLOOR 1ST FLOOR

Whilst very attempt his been much be easier the accuracy of the floorpian contained here, measurements of doors, withdow, romay and up often terms are appointation and responsibility is taken for any error, omission or mis-statement. This plan is for illustrative purposes only and should be used as such by any prospective prachaser. The services, systems and appliances shown have not been tested and no guarantee and the contractive or their contractive or micronary can be given.