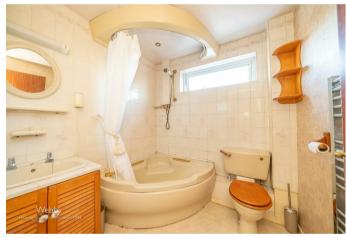

Upstairs, the first floor comprises three well-proportioned bedrooms, each offering ample space, and a fitted bathroom designed for relaxation.

**Bedroom Three** 

7'10" x 8'8" (2.409m x 2.646m)

**Family Bathroom** 

GROUND FLOOR 1ST FLOOR

Whilst very attempt his been much be easier the accuracy of the floorpian contained here, measurements of doors, withdow, romay and up often terms are appointation and responsibility is taken for any error, omission or mis-statement. This plan is for illustrative purposes only and should be used as such by any prospective prachaser. The services, systems and appliances shown have not been tested and no guarantee and the contractive or their contractive or micronary can be given.