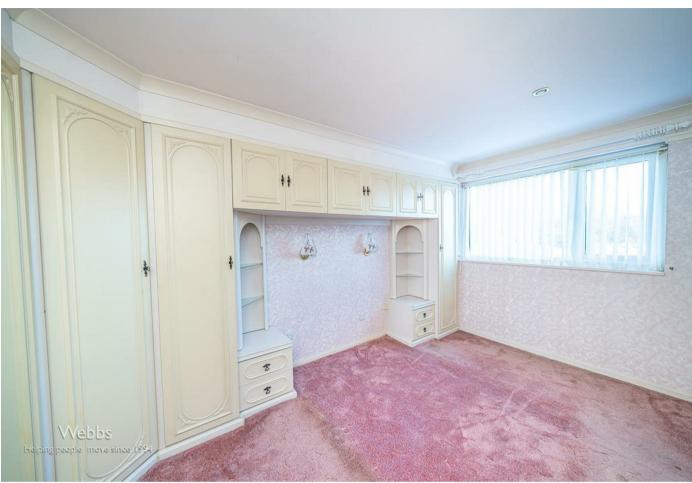

Upstairs, the first floor comprises three well-proportioned bedrooms, each offering ample space, and a fitted bathroom designed for relaxation.

11'3" x 14'9" (3.432m x 4.507m)

Conservatory

13'1" x 8'10" (4.000m x 2.706m)

First Floor Landing

**Bedroom One** 

10'2" x 12'5" (3.118m x 3.803m)

**Bedroom Two** 

13'1" x 11'6" (3.994m x 3.525m)