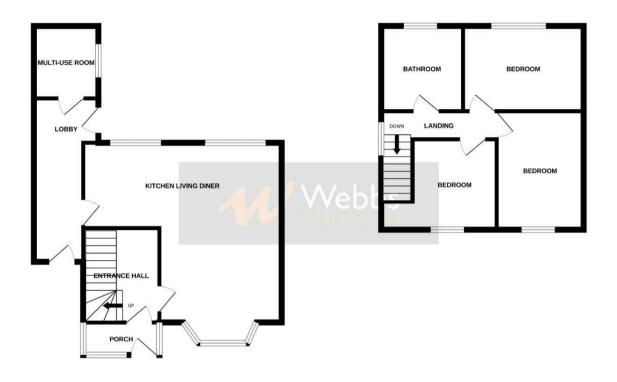

## **Rooms and Dimensions**

**Identification Checks B** 

**Entrance Porch** 

Hall

**Living Kitchen Dining Room** 

Lobby

Multi-use Room

First Floor Landing

**Bathroom** 

**Bedroom One** 

**Bedroom Two** 

**Bedroom Three** 

GROUND FLOOR 1ST FLOOR

Whitst every attempt has been made to ensure the accuracy of the floorplan contained here, measurements of doors, windows, sooms and any other items are approximate and no responsibility is taken to any error, prospective purchaser. The services, systems and applicances shown have not been tested and no guarantee as to their operability or efficiency can be given.