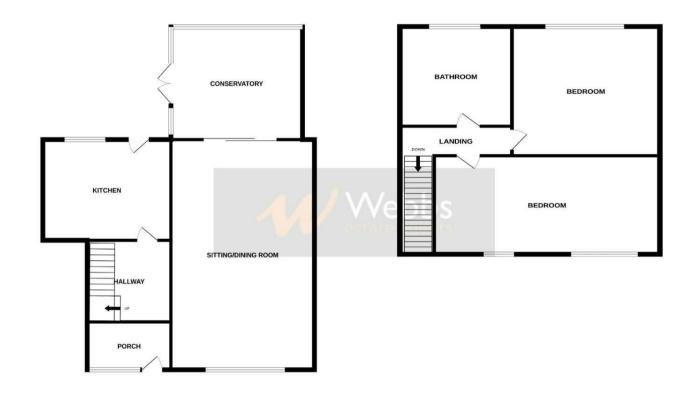

## **Rooms and Dimensions**

**Identification Checks B** 

**Entrance Porch** 

Hall

**Breakfast Kitchen** 

**Lounge Diner** 

Consevatory

**First Floor Landing** 

**Bedroom One** 

**Bedroom Two** 

**Bathroom** 

GROUND FLOOR 1ST FLOOR

Whilst every attempt has been made to arround the accuracy of the facopies contained leter, measurements of doors, windows, comes and any other terms are approximate and to responsibility to separately the same for eny error omission or mis-statement. This plan is for flustrative purposes only and should be used as such by any prospective purchaser. The scheduling plan is for mis-statement as to their operability or efficiency can be given.