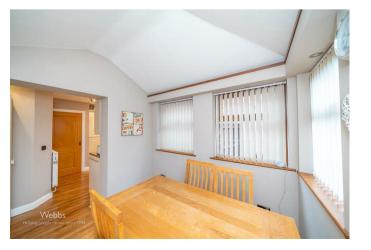

Upon entering, you're greeted by a well-appointed hallway leading to a stylish fitted kitchen and dining area, perfect for hosting or family meals. The ground floor also offers a cozy lounge, a bright orangery providing additional living space, and a convenient WC.

#### Orangry

15'4" x 9'6" (4.692m x 2.899m)