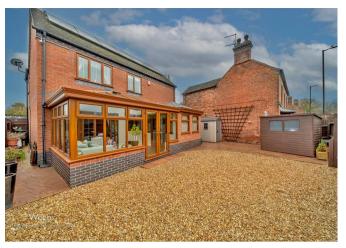

Upon entering, you're greeted by a well-appointed hallway leading to a stylish fitted kitchen and dining area, perfect for hosting or family meals. The ground floor also offers a cozy lounge, a bright orangery providing additional living space, and a convenient WC.

#### Orangry

15'4" x 9'6" (4.692m x 2.899m)