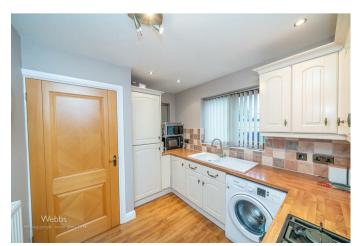

Upon entering, you're greeted by a well-appointed hallway leading to a stylish fitted kitchen and dining area, perfect for hosting or family meals. The ground floor also offers a cozy lounge, a bright orangery providing additional living space, and a convenient WC.

#### Kitchen

10'0" x 8'3" (3.07m x 2.52m)