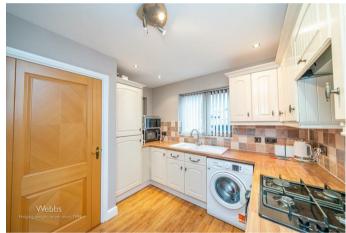

Upon entering, you're greeted by a well-appointed hallway leading to a stylish fitted kitchen and dining area, perfect for hosting or family meals. The ground floor also offers a cozy lounge, a bright orangery providing additional living space, and a convenient WC.

#### Kitchen

10'0" x 8'3" (3.07m x 2.52m)