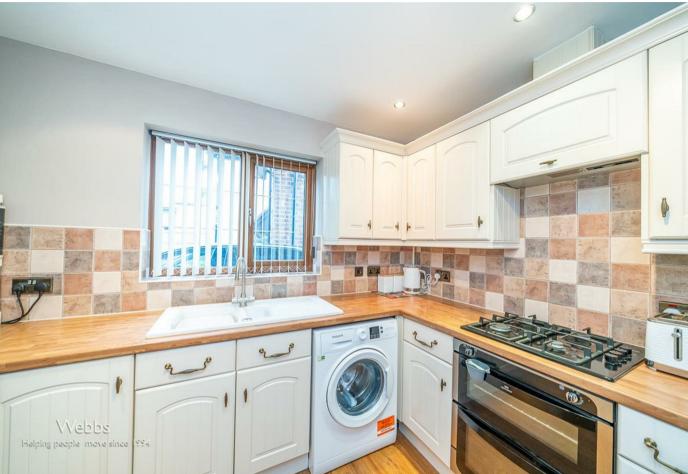

Upon entering, you're greeted by a well-appointed hallway leading to a stylish fitted kitchen and dining area, perfect for hosting or family meals. The ground floor also offers a cozy lounge, a bright orangery providing additional living space, and a convenient WC.

#### Kitchen

10'0" x 8'3" (3.07m x 2.52m)