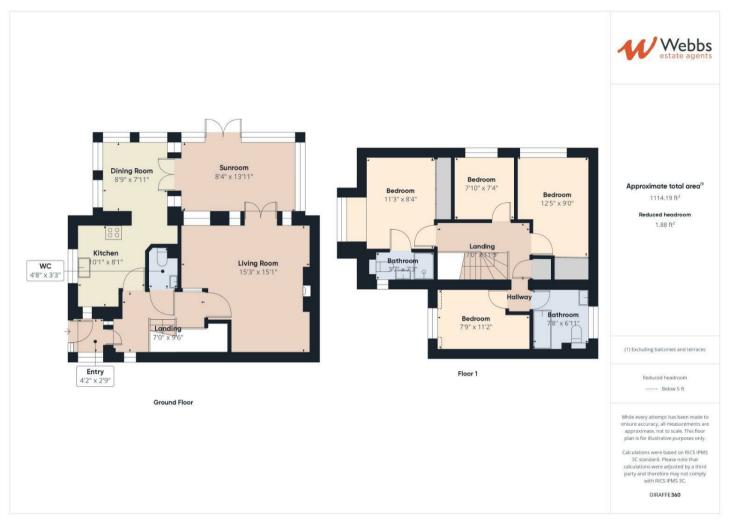

## **Rooms and Dimensions**

#### **Entrance Porch**

4'10" x 3'4" (1.493m x 1.021)

#### **Entrance Hall**

#### Lounge

15'2" x 16'0" (4.623m x 4.881m)

#### Kitchen

10'0" x 8'3" (3.07m x 2.52m)

### **Dining Area**

7'10" x 8'9" (2.41m x 2.67m)

#### Orangry

15'4" x 9'6" (4.692m x 2.899m)

### First Floor Landing

#### **Mater Bedroom**

11'9" x 9'10",1551'10" (3.597m x 3,473m)

#### **Ensuite Shower Room**

4'11" x 3'5" (1.521m x 1.066m)

#### **Bedroom Two**

15'9" x 8'11" (4.809m x 2.731m)

#### **Bedroom Three**

11'3" x 7'9" (3.450m x 2.368m)

#### **Bedroom Four**

7'5" x 7'11" (2.270m x 2.428m)

## **Family Bathroom**

7'8" x 6'11" (2.343m x 2.126m)

Webbs Estate Agents - endeavour to maintain accurate depictions of properties in Virtual Tours, Floor Plans and descriptions, however, these are intended only as a guide and purchasers must satisfy themselves by personal inspection.