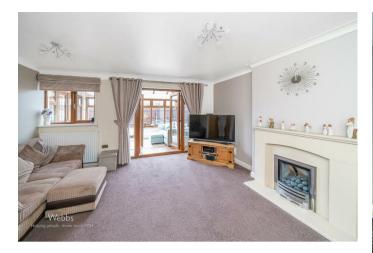

Upon entering, you're greeted by a well-appointed hallway leading to a stylish fitted kitchen and dining area, perfect for hosting or family meals. The ground floor also offers a cozy lounge, a bright orangery providing additional living space, and a convenient WC.

#### Lounge

15'2" x 16'0" (4.623m x 4.881m)