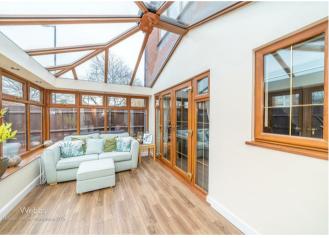

Upon entering, you're greeted by a well-appointed hallway leading to a stylish fitted kitchen and dining area, perfect for hosting or family meals. The ground floor also offers a cozy lounge, a bright orangery providing additional living space, and a convenient WC.

#### Orangry

15'4" x 9'6" (4.692m x 2.899m)