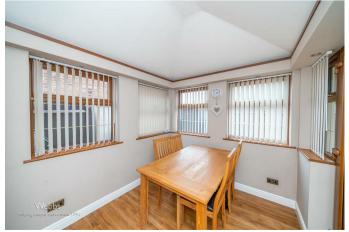

### **Dining Area**

7'10" x 8'9" (2.41m x 2.67m)

#### Orangry

15'4" x 9'6" (4.692m x 2.899m)