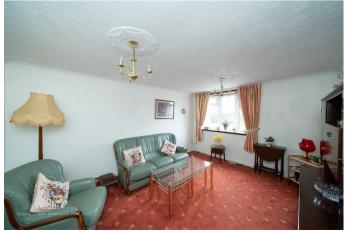

## **Rooms and Dimensions**

**Reception hall** 

**Guest WC** 

**Living room** 15'1" x 11'6" (4.60m x 3.52m)

**Kitchen dining room** 17'7" x 8'5" (5.38m x 2.59m)

First floor landing

Bedroom one 11'10" x 9'8" (3.62m x 2.97m) Bedroom two