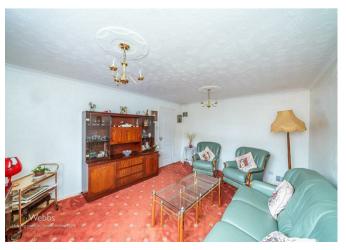

## **Rooms and Dimensions**

**Reception hall** 

**Guest WC** 

**Living room** 15'1" x 11'6" (4.60m x 3.52m)

**Kitchen dining room** 17'7" x 8'5" (5.38m x 2.59m)

First floor landing

Bedroom one 11'10" x 9'8" (3.62m x 2.97m) Bedroom two