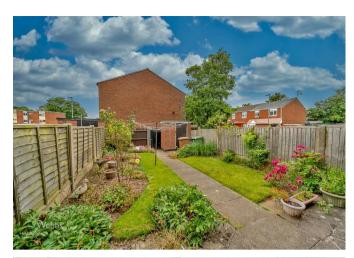

12'4" x 9'8" (3.78m x 2.96m)

**Bedroom three** 

8'7" x 7'7" (2.62m x 2.33m)

Bathroom with shower and WC

6'0" x 5'7" (1.83m x 1.71m)

Front garden

Private rear garden

Identification checks - C