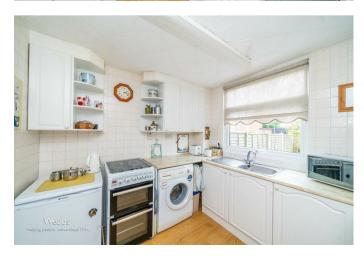

## **Rooms and Dimensions**

**Reception hall** 

**Guest WC** 

**Living room** 15'1" x 11'6" (4.60m x 3.52m)

**Kitchen dining room** 17'7" x 8'5" (5.38m x 2.59m)

First floor landing

Bedroom one 11'10" x 9'8" (3.62m x 2.97m) Bedroom two