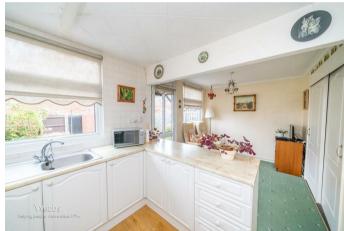

## **Rooms and Dimensions**

**Reception hall** 

**Guest WC** 

**Living room** 15'1" x 11'6" (4.60m x 3.52m)

**Kitchen dining room** 17'7" x 8'5" (5.38m x 2.59m)

First floor landing

Bedroom one 11'10" x 9'8" (3.62m x 2.97m) Bedroom two