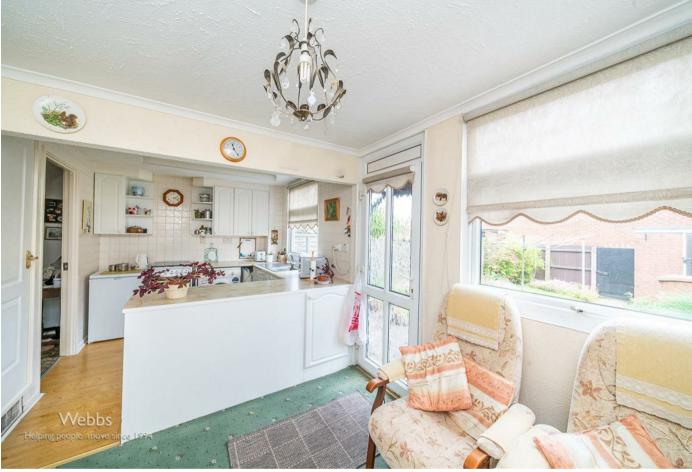

## **Rooms and Dimensions**

**Reception hall** 

**Guest WC** 

**Living room** 15'1" x 11'6" (4.60m x 3.52m)

**Kitchen dining room** 17'7" x 8'5" (5.38m x 2.59m)

First floor landing

Bedroom one 11'10" x 9'8" (3.62m x 2.97m) Bedroom two