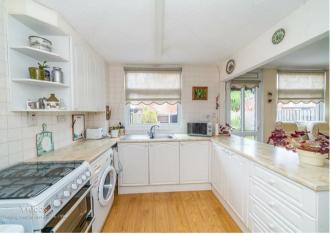

## **Rooms and Dimensions**

**Reception hall** 

**Guest WC** 

**Living room** 15'1" x 11'6" (4.60m x 3.52m)

**Kitchen dining room** 17'7" x 8'5" (5.38m x 2.59m)

First floor landing

Bedroom one 11'10" x 9'8" (3.62m x 2.97m) Bedroom two