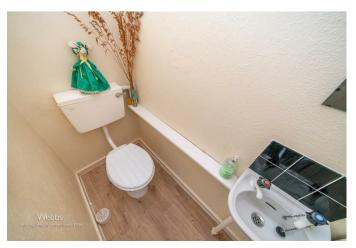

## **Rooms and Dimensions**

**Reception hall** 

**Guest WC** 

**Living room** 15'1" x 11'6" (4.60m x 3.52m)

**Kitchen dining room** 17'7" x 8'5" (5.38m x 2.59m)

First floor landing

Bedroom one 11'10" x 9'8" (3.62m x 2.97m) Bedroom two