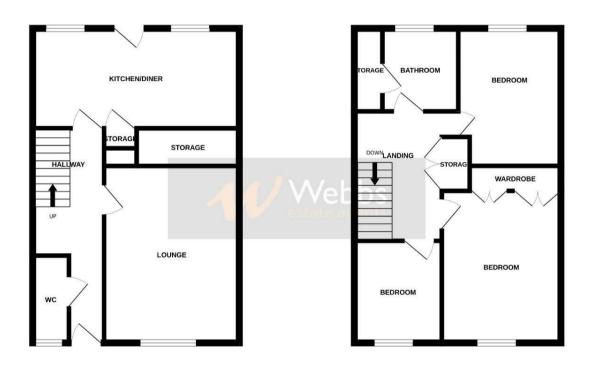

## **Rooms and Dimensions**

**Reception hall** 

**Guest WC** 

**Living room** 15'1" x 11'6" (4.60m x 3.52m)

**Kitchen dining room** 17'7" x 8'5" (5.38m x 2.59m)

First floor landing

Bedroom one 11'10" x 9'8" (3.62m x 2.97m) Bedroom two

12'4" x 9'8" (3.78m x 2.96m)

Bedroom three

8'7" x 7'7" (2.62m x 2.33m)

Bathroom with shower and WC

6'0" x 5'7" (1.83m x 1.71m)

Front garden

Private rear garden

Identification checks - C

GROUND FLOOR 1ST FLOOR

Whitst every attempt has been made to ensure the accuracy of the floorplan contained here, measurements of doors, windows, rooms and any other items are approximate and no responsibility is taken for any error, prospective purchaser. The senders, systems and appliances shown have not been tested and no guarantee as to their operability or efficiency can be given to the contract of the contract o