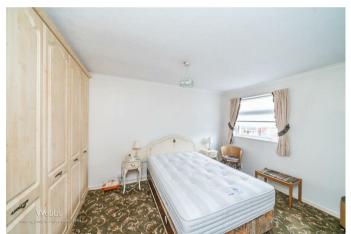

## **Rooms and Dimensions**

**Reception hall** 

**Guest WC** 

**Living room** 15'1" x 11'6" (4.60m x 3.52m)

**Kitchen dining room** 17'7" x 8'5" (5.38m x 2.59m)

First floor landing

Bedroom one 11'10" x 9'8" (3.62m x 2.97m) Bedroom two

12'4" x 9'8" (3.78m x 2.96m)

Bedroom three

8'7" x 7'7" (2.62m x 2.33m)

Bathroom with shower and WC

6'0" x 5'7" (1.83m x 1.71m)

Front garden

Private rear garden

Identification checks - C