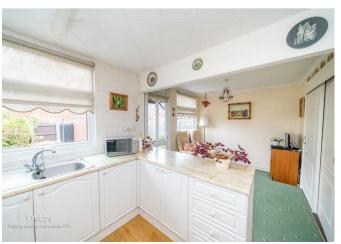

## **Rooms and Dimensions**

**Reception hall** 

**Guest WC** 

**Living room** 15'1" x 11'6" (4.60m x 3.52m)

**Kitchen dining room** 17'7" x 8'5" (5.38m x 2.59m)

First floor landing

Bedroom one 11'10" x 9'8" (3.62m x 2.97m) Bedroom two