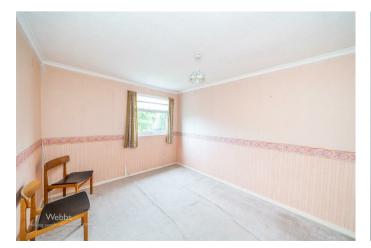

## **Rooms and Dimensions**

**Reception hall** 

**Guest WC** 

**Living room** 15'1" x 11'6" (4.60m x 3.52m)

**Kitchen dining room** 17'7" x 8'5" (5.38m x 2.59m)

First floor landing

Bedroom one 11'10" x 9'8" (3.62m x 2.97m) Bedroom two

12'4" x 9'8" (3.78m x 2.96m)

Bedroom three

8'7" x 7'7" (2.62m x 2.33m)

Bathroom with shower and WC

6'0" x 5'7" (1.83m x 1.71m)

Front garden

Private rear garden

Identification checks - C