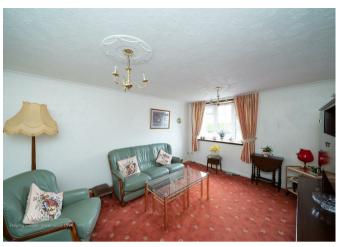

## **Rooms and Dimensions**

**Reception hall** 

**Guest WC** 

**Living room** 15'1" x 11'6" (4.60m x 3.52m)

**Kitchen dining room** 17'7" x 8'5" (5.38m x 2.59m)

First floor landing

Bedroom one 11'10" x 9'8" (3.62m x 2.97m) Bedroom two