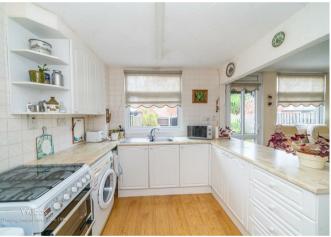

## **Rooms and Dimensions**

**Reception hall** 

**Guest WC** 

**Living room** 15'1" x 11'6" (4.60m x 3.52m)

**Kitchen dining room** 17'7" x 8'5" (5.38m x 2.59m)

First floor landing

Bedroom one 11'10" x 9'8" (3.62m x 2.97m) Bedroom two