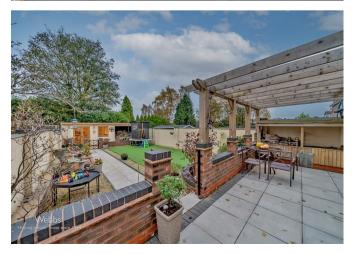

## Summary

\*\*RENOVATED AND EXTENDED FAMILY HOME\*\*STUNNING\*\*FOUR GENEROUS BEDROOMS\*\*LOUNGE\*\*IMMACULATLEY PRESENTED\*\*SENSATIONAL KITCHEN LIVING DINER\*\*UTILITY ROOM\*\*GARDEN ROOM\*\* BALCONY TO THE REAR\*\*LANDSCAPED REAR GARDEN\*\*EXTENSIVLY IMPROVED THROUHGOUT\*\*\*

Webbs Estate Agents Welcomes to Field Road—a beautifully renovated and extended four-bedroom semi-detached home that combines modern luxury with spacious family living.

As you arrive, a large driveway welcomes you, providing ample parking space. Step inside through the entrance porch into a welcoming hallway that leads you to the heart of the home. The lounge, featuring a charming bay window, offers a cozy retreat, while the open-plan kitchen and dining area is truly a showstopper. This stunning, light-filled space boasts a central island ideal for both cooking and casual dining, seamlessly connecting to the dining area for effortless entertaining. A separate utility room and storage garage add convenience and practicality.