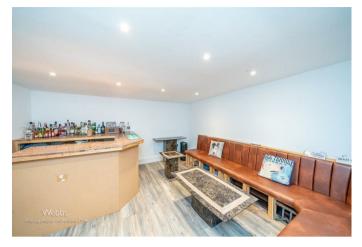

**Bedroom Two** 10'5" x 11'11" (3.176m x 3.650m)

Bedroom Three 7'0" x 6'9" (2.134m x 2.081m)

**Bedroom Four** 26'5" x 7'2" (8.066m x 2.2026m)

**Bathroom** 7'8" x 8'3" (2.343m x 2.540m)

**Office/ Garden Room** 13'3" x 13'8" (4.044m x 4.182m)