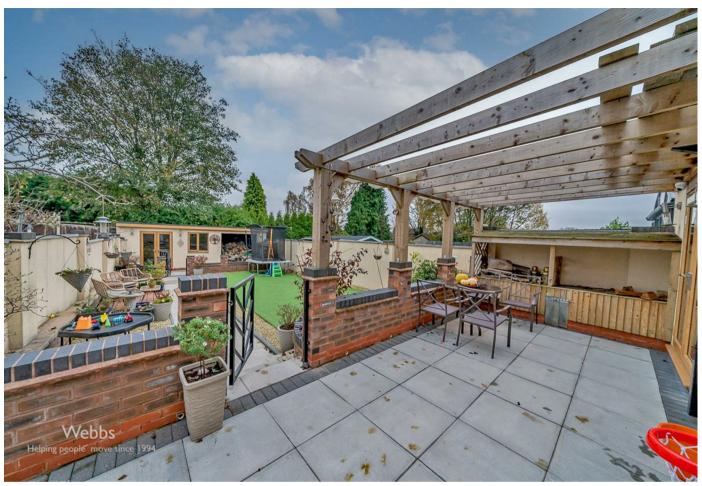

**Bedroom Two** 10'5" x 11'11" (3.176m x 3.650m)

Bedroom Three 7'0" x 6'9" (2.134m x 2.081m)

**Bedroom Four** 26'5" x 7'2" (8.066m x 2.2026m)

**Bathroom** 7'8" x 8'3" (2.343m x 2.540m)

**Office/ Garden Room** 13'3" x 13'8" (4.044m x 4.182m)