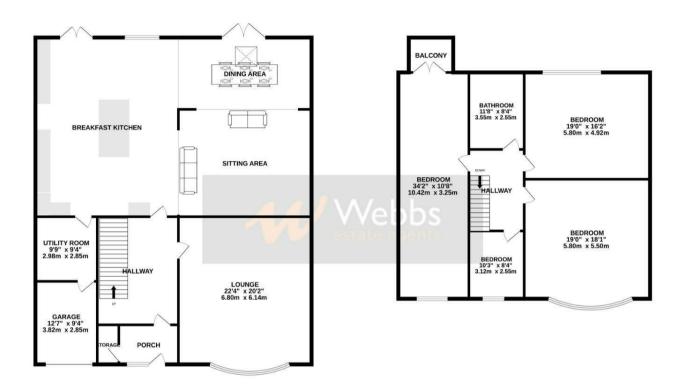

## **Rooms and Dimensions**

**Entrance Porch** 

Hall

Lounge 14'3" x 11'5" (4.346m x 3.494m)

**Kitchen Living Diner** 25'1" x 21'1" (7.656m x 6.448m)

## **Utility Room**

**Garage** 7'1" x 11'5" (2.160m x 3.480m)

**First Floor Landing** 

Bedroom One 14'3" x 9'2" (4.362m x 2.819m)

- EXTENDED AND IMPROVED
- SEPERATE LOUNGE
- DETACHED GARDEN ROOM
- DRIVEWAY AND GARAGE
- CALL WEBBS ON 01922 663399 TO SECURE YOUR VIEWING !!!

**Bedroom Two** 10'5" x 11'11" (3.176m x 3.650m)

Bedroom Three 7'0" x 6'9" (2.134m x 2.081m)

**Bedroom Four** 26'5" x 7'2" (8.066m x 2.2026m)

**Bathroom** 7'8" x 8'3" (2.343m x 2.540m)

**Office/ Garden Room** 13'3" x 13'8" (4.044m x 4.182m)

**Identification Checks** 

GROUND FLOOR

1ST FLOOR

While severy attempt has been made to ensure the accuracy of the floorinal contained term, measurements of doors, wholews more made any other items are approximate and or seponshally is attempt and the omission or mis-statement. This plan is for illustrative purposes only and should be used as such by any prospective purchaser. The services, systems and appliances shown have not been tested and no guarantee as to their operability or efficiency can be given. Made with Werkops (2020).