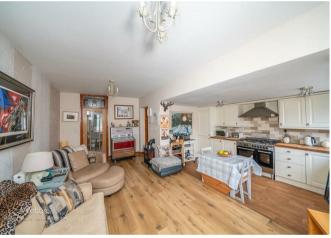

Upon entry, a welcoming porch and hallway diner set the tone for this spacious home. The ground floor offers a bright and airy lounge with patio doors leading out to the garden, alongside two generously sized bedrooms, a tastefully refitted family bathroom, and a superbly appointed living kitchen diner perfect for both everyday living and entertaining. A separate utility room and storage garage provide additional convenience.

## **Rooms and Dimensions**

Porch

**Entrance Hall/ Dining Room** 

**Living Kitchen Diner** 

17'10" x 18'0" (5.443m x 5.499m)

Lounge

11'7" x 18'7" (3.539m x 5.689m)

**Utility Room** 