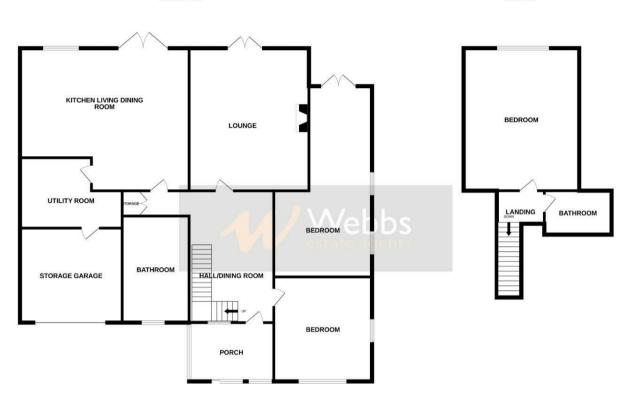

## **Rooms and Dimensions**

Porch

**Entrance Hall/ Dining Room** 

**Living Kitchen Diner** 

17'10" x 18'0" (5.443m x 5.499m)

Lounge

11'7" x 18'7" (3.539m x 5.689m)

**Utility Room** 

6'5" x 8'0" (1.964m x 2.460m)

**Storage Garage** 

**Family Bathroom** 

**Bedroom Two** 

9'7" x 10'11" (2.939m x 3.336m)

**Bedroom Three** 

18'1" x 10'7" (5.512m x 3.248m)

First Floor

Landing

**Bathroom** 

**Bedroom One** 

11'2" x 18'0" (3.413m x 5.506m)

**Identification Checks B** 

GROUND FLOOR 1ST FLOOR

Whilst overy attempt has been made to ensure the accuracy of the floorplan contained here, measurements of doors, windows, rooms and any other tems are approximate and for responsibility to taken for any error, prospective purchaser. The services, systems and applicances shown have been tested and no guarantee as to their operability or efficiency can be given.