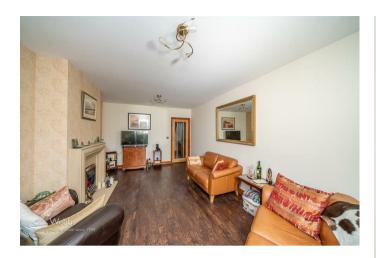

Upon entry, a welcoming porch and hallway diner set the tone for this spacious home. The ground floor offers a bright and airy lounge with patio doors leading out to the garden, alongside two generously sized bedrooms, a tastefully refitted family bathroom, and a superbly appointed living kitchen diner perfect for both everyday living and entertaining. A separate utility room and storage garage provide additional convenience.

## **Rooms and Dimensions**

Porch

**Entrance Hall/ Dining Room** 

**Living Kitchen Diner** 

17'10" x 18'0" (5.443m x 5.499m)

Lounge

11'7" x 18'7" (3.539m x 5.689m)

**Utility Room** 