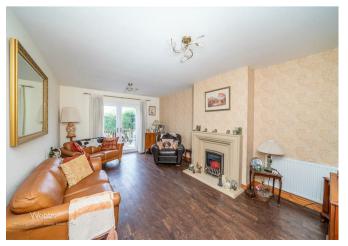

Upon entry, a welcoming porch and hallway diner set the tone for this spacious home. The ground floor offers a bright and airy lounge with patio doors leading out to the garden, alongside two generously sized bedrooms, a tastefully refitted family bathroom, and a superbly appointed living kitchen diner perfect for both everyday living and entertaining. A separate utility room and storage garage provide additional convenience.

## **Rooms and Dimensions**

Porch

**Entrance Hall/ Dining Room** 

**Living Kitchen Diner** 

17'10" x 18'0" (5.443m x 5.499m)

Lounge

11'7" x 18'7" (3.539m x 5.689m)

**Utility Room** 