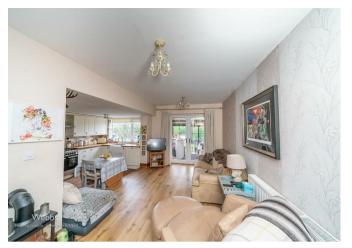

Upon entry, a welcoming porch and hallway diner set the tone for this spacious home. The ground floor offers a bright and airy lounge with patio doors leading out to the garden, alongside two generously sized bedrooms, a tastefully refitted family bathroom, and a superbly appointed living kitchen diner perfect for both everyday living and entertaining. A separate utility room and storage garage provide additional convenience.

## **Rooms and Dimensions**

Porch

**Entrance Hall/ Dining Room** 

**Living Kitchen Diner** 

17'10" x 18'0" (5.443m x 5.499m)

Lounge

11'7" x 18'7" (3.539m x 5.689m)

**Utility Room** 