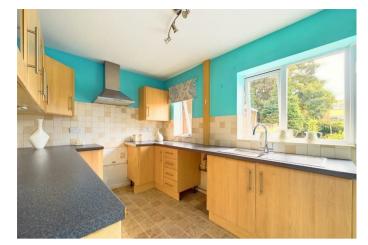

## **Rooms and Dimensions**

**Entrance Hall** 

Lounge

11'9" x 10'5" (3.6014m x 3.181m)

Kitchen

7'10" x 14'1" (2.408m x 4.294m)

**Guest WC** 

Lobby