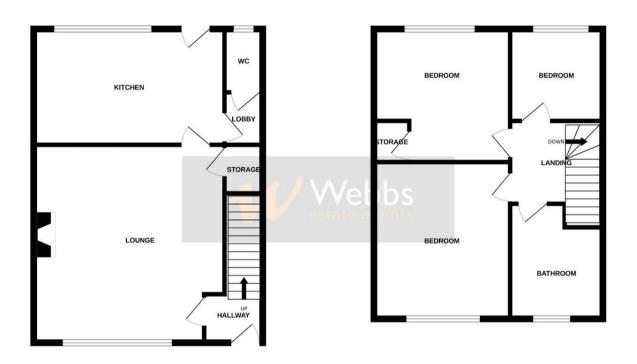

## **Rooms and Dimensions**

**Entrance Hall** 

Lounge

11'9" x 10'5" (3.6014m x 3.181m)

Kitchen

7'10" x 14'1" (2.408m x 4.294m)

**Guest WC** 

Lobby

**Bedroom One** 

10'4" x 8'7" (3.171m x 2.641m)

**Bedroom Two** 

9'0" x 11'0" (2.751m x 3.371m)

**Bedroom Three** 

7'11" x 8'1" (2.4272m x 2.484m)

**Shower Room** 

7'4" x 4'0" (2.248m x 1.228m)

GROUND FLOOR 1ST FLOOR

Whilst every attempt has been made to ensure the accuracy of the footplan contained here, measurements of doors, individue, room and any other items are appropriate and no responsibility to take for any error, omission or mis-statement. This plain is for illustrative purposes only and should be used as such by any prospective purchaser. The services, systems and appliances shown have been tested and no guarantee as to their operability or efficiency can be given.