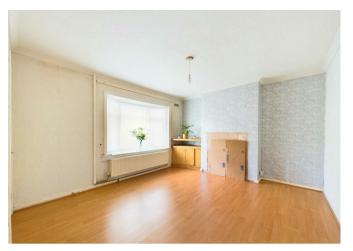

## **Rooms and Dimensions**

**Entrance Hall** 

Lounge

11'9" x 10'5" (3.6014m x 3.181m)

Kitchen

7'10" x 14'1" (2.408m x 4.294m)

**Guest WC** 

Lobby