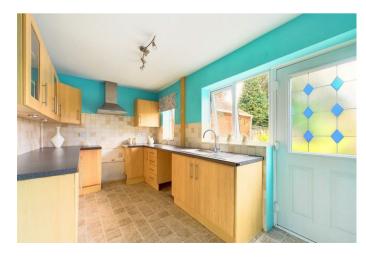

## **Rooms and Dimensions**

**Entrance Hall** 

Lounge

11'9" x 10'5" (3.6014m x 3.181m)

Kitchen

7'10" x 14'1" (2.408m x 4.294m)

**Guest WC** 

Lobby