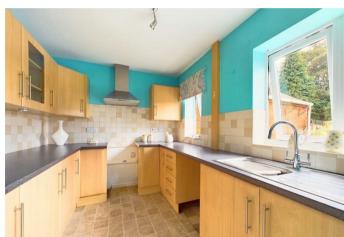

## **Rooms and Dimensions**

**Entrance Hall** 

Lounge

11'9" x 10'5" (3.6014m x 3.181m)

Kitchen

7'10" x 14'1" (2.408m x 4.294m)

**Guest WC** 

Lobby