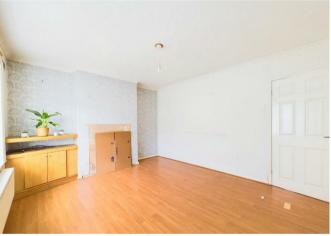

## **Rooms and Dimensions**

**Entrance Hall** 

Lounge

11'9" x 10'5" (3.6014m x 3.181m)

Kitchen

7'10" x 14'1" (2.408m x 4.294m)

**Guest WC** 

Lobby