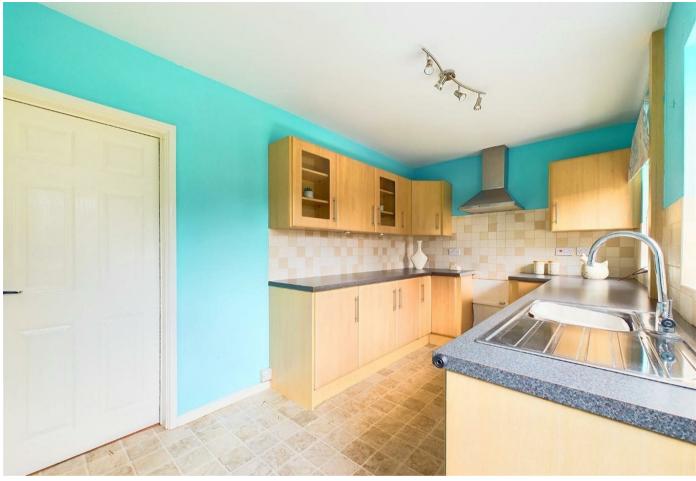

## **Rooms and Dimensions**

**Entrance Hall** 

Lounge

11'9" x 10'5" (3.6014m x 3.181m)

Kitchen

7'10" x 14'1" (2.408m x 4.294m)

**Guest WC** 

Lobby