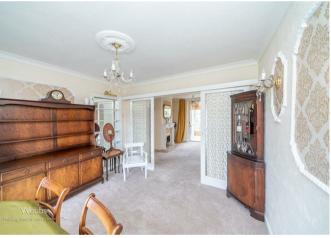

In brief this home offers driveway and and front garden with storage garage, internally there is entrance porch, hall, two reception rooms, conservatory and refitted galley style kitchen.

On the first floor there are three generous bedrooms and family bathroom.

## **Rooms and Dimensions**

**Entrance Porch** 

Hall

**Sitting Dining Room** 10'9" x 12'1" (3.284m x 3.692m)

**Sitting Room Two** 10'7" x 13'3" (3.250m x 4.047m)

**Conservatory** 9'6" x 9'3" (2.902m x 2.829m)