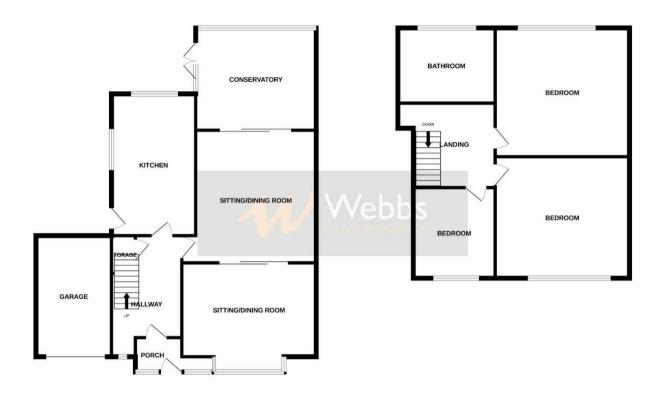

In brief this home offers driveway and and front garden with storage garage, internally there is entrance porch, hall, two reception rooms, conservatory and refitted galley style kitchen.

On the first floor there are three generous bedrooms and family bathroom.

## **Rooms and Dimensions**

**Entrance Porch** 

Hall

**Sitting Dining Room** 10'9" x 12'1" (3.284m x 3.692m)

**Sitting Room Two** 10'7" x 13'3" (3.250m x 4.047m)

**Conservatory** 9'6" x 9'3" (2.902m x 2.829m)

**Kitchen** 6'5" x 13'3" (1.974m x 4.062m)

**First Floor Land** 

Bedroom One 10'6" x 10'8" (3.220m x 3.274m)

**Bedroom Two** 12'0" x 10'9" (3.658m x 3.280m)

**Family Bathroom** 

**Identification Checks** 

GROUND FLOOR 1ST FLOOR