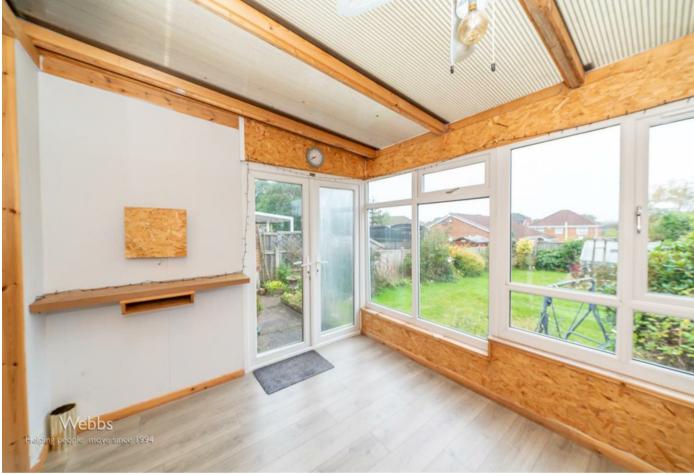

## **Rooms and Dimensions**

**Entrance Porch** 

Hall

**Sitting Dining Room** 10'9" x 12'1" (3.284m x 3.692m)

**Sitting Room Two** 10'7" x 13'3" (3.250m x 4.047m)

**Conservatory** 9'6" x 9'3" (2.902m x 2.829m)