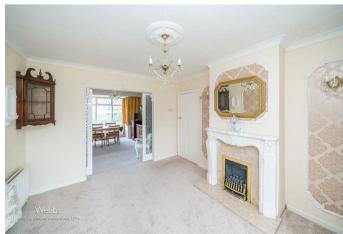

## **Rooms and Dimensions**

**Entrance Porch** 

Hall

**Sitting Dining Room** 10'9" x 12'1" (3.284m x 3.692m)

**Sitting Room Two** 10'7" x 13'3" (3.250m x 4.047m)

**Conservatory** 9'6" x 9'3" (2.902m x 2.829m)