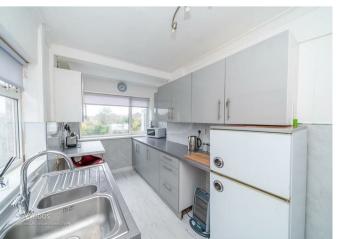

In brief this home offers driveway and and front garden with storage garage, internally there is entrance porch, hall, two reception rooms, conservatory and refitted galley style kitchen.

On the first floor there are three generous bedrooms and family bathroom.

**Kitchen** 6'5" x 13'3" (1.974m x 4.062m)

**First Floor Land** 

Bedroom One 10'6" x 10'8" (3.220m x 3.274m)

**Bedroom Two** 12'0" x 10'9" (3.658m x 3.280m)

**Family Bathroom** 

**Identification Checks** 

GROUND FLOOR 1ST FLOOR