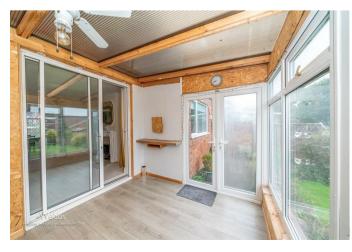

## **Rooms and Dimensions**

**Entrance Porch** 

Hall

**Sitting Dining Room** 10'9" x 12'1" (3.284m x 3.692m)

**Sitting Room Two** 10'7" x 13'3" (3.250m x 4.047m)

**Conservatory** 9'6" x 9'3" (2.902m x 2.829m)