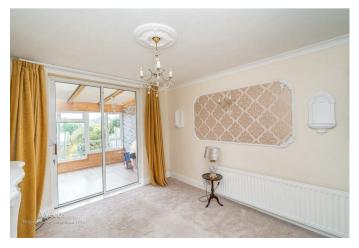

## **Rooms and Dimensions**

**Entrance Porch** 

Hall

**Sitting Dining Room** 10'9" x 12'1" (3.284m x 3.692m)

**Sitting Room Two** 10'7" x 13'3" (3.250m x 4.047m)

**Conservatory** 9'6" x 9'3" (2.902m x 2.829m)