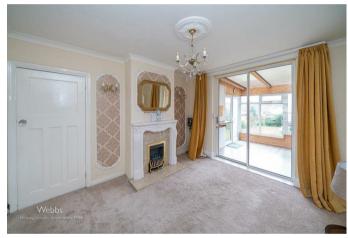

## **Rooms and Dimensions**

**Entrance Porch** 

Hall

**Sitting Dining Room** 10'9" x 12'1" (3.284m x 3.692m)

**Sitting Room Two** 10'7" x 13'3" (3.250m x 4.047m)

**Conservatory** 9'6" x 9'3" (2.902m x 2.829m)