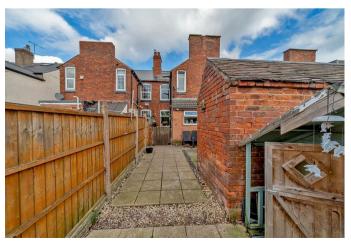

This home is brief offer: Two reception rooms, cellar, fitted kitchen with access to the rear garden.

On the first floor there are two double bedrooms and fitted bathroom and an additional loft room.

To the rear there is a private and enclosed rear garden with parking to the rear.