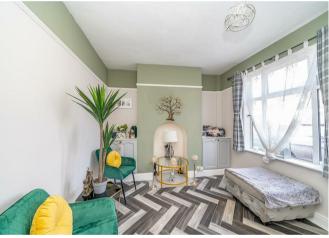

This home is brief offer: Two reception rooms, cellar, fitted kitchen with access to the rear garden.

On the first floor there are two double bedrooms and fitted bathroom and an additional loft room.

To the rear there is a private and enclosed rear garden with parking to the rear.

## **Rooms and Dimensions**

**Reception Room One** 

10'6" x 12'4" (3.211m x 3.769m)

**Reception Room Two** 

11'2" x 12'4" (3.429m x 3.769m)

Cellar

Kitchen

14'2" x 6'10" (4.339m x 2.095m)