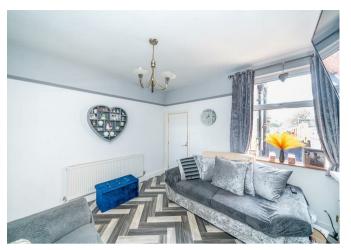

This home is brief offer: Two reception rooms, cellar, fitted kitchen with access to the rear garden.

On the first floor there are two double bedrooms and fitted bathroom and an additional loft room.

To the rear there is a private and enclosed rear garden with parking to the rear.

## **Rooms and Dimensions**

**Reception Room One** 

10'6" x 12'4" (3.211m x 3.769m)

**Reception Room Two** 

11'2" x 12'4" (3.429m x 3.769m)

Cellar

Kitchen

14'2" x 6'10" (4.339m x 2.095m)