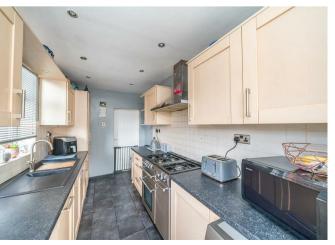

This home is brief offer: Two reception rooms, cellar, fitted kitchen with access to the rear garden.

On the first floor there are two double bedrooms and fitted bathroom and an additional loft room.

To the rear there is a private and enclosed rear garden with parking to the rear.

## **Rooms and Dimensions**

**Reception Room One** 

10'6" x 12'4" (3.211m x 3.769m)

**Reception Room Two** 

11'2" x 12'4" (3.429m x 3.769m)

Cellar

Kitchen

14'2" x 6'10" (4.339m x 2.095m)