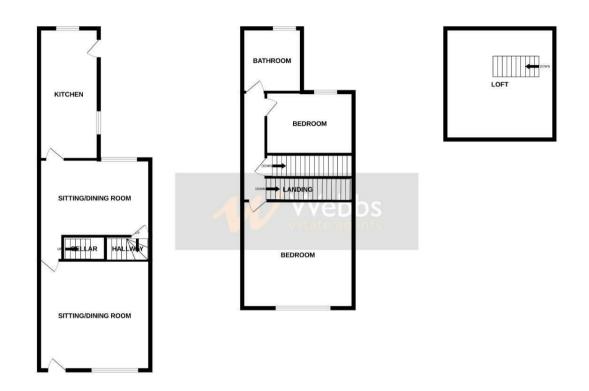

## **Rooms and Dimensions**

**Reception Room One** 

10'6" x 12'4" (3.211m x 3.769m)

**Reception Room Two** 

11'2" x 12'4" (3.429m x 3.769m)

Cellar

Kitchen

14'2" x 6'10" (4.339m x 2.095m)

Bedroom one

**Bedroom Two** 

11'3" x 9'6" (3.453m x 2.912m)

**Bathroom** 

**Loft Room** 

12'4" x 12'6" (3.763m x 3.822m)

**Identification Checks** 

GROUND FLOOR 1ST FLOOR 2ND FLOOR 2ND FLOOR