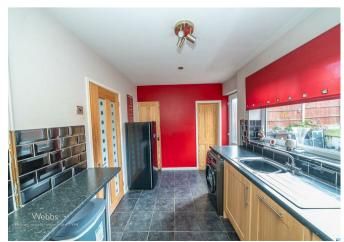

In brief this home offers a paved front driveway with canopied entrance. Internally there is entrance hall, lounge with log burner and bow window, fitted kitchen diner with separate guest WC.

On the first floor there are three generous bedrooms and en suite bathroom to the master bedroom.

### Kitchen

6'11" x 14'0" (2.130m x 4.270m)

**Guest WC** 

First Floor