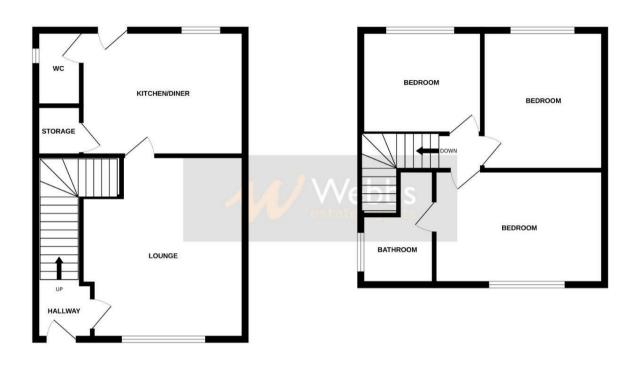

## **Rooms and Dimensions**

#### **Entrance Hall**

### Lounge

13'2" x 12'8" (4.036m x 3.870m)

### Kitchen

6'11" x 14'0" (2.130m x 4.270m)

**Guest WC** 

First Floor

#### **Bedroom One**

11'0" x 10'2" (3.362m x 3.111m)

## **Bathroom**

8'1" x 5'7" (2.469m x 1.704m)

#### **Bedroom two**

10'5" x 7'10" (3.182m x 2.399m)

## **Bedroom Three**

7'8" x 9'0" (2.35m x 2.747m)

### **Identification Checks**

GROUND FLOOR 1ST FLOOR

Whilst every attempt has been made to ensure the accuracy of the floorplan contained here, measurements of doors, windows, rooms and any other learns are approximate and no responsibility is taken for any error, prospective purchaser. The services, systems and appliances shown have not been tested and no guarantee as to their operability or efficiency can be given. Made with Meropic 40024