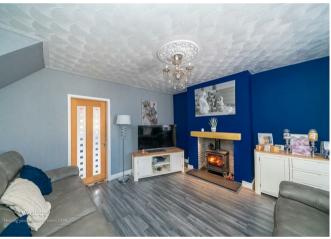

In brief this home offers a paved front driveway with canopied entrance. Internally there is entrance hall, lounge with log burner and bow window, fitted kitchen diner with separate guest WC.

On the first floor there are three generous bedrooms and en suite bathroom to the master bedroom.

### Lounge

13'2" x 12'8" (4.036m x 3.870m)