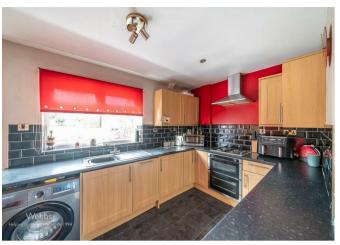

In brief this home offers a paved front driveway with canopied entrance. Internally there is entrance hall, lounge with log burner and bow window, fitted kitchen diner with separate guest WC.

On the first floor there are three generous bedrooms and en suite bathroom to the master bedroom.

### Kitchen

6'11" x 14'0" (2.130m x 4.270m)

**Guest WC** 

First Floor