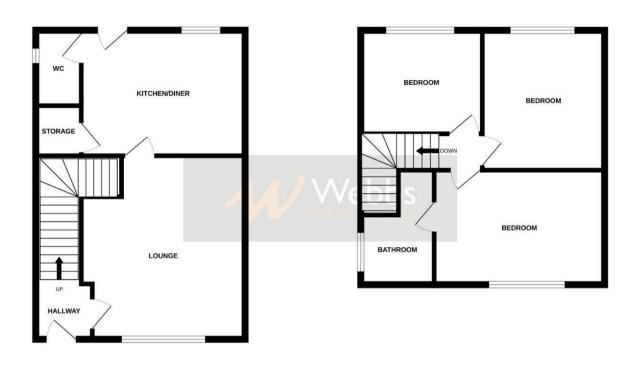

#### **Rooms and Dimensions**

#### **Entrance Hall**

#### Lounge

13'2" x 12'8" (4.036m x 3.870m)

#### Kitchen

6'11" x 14'0" (2.130m x 4.270m)

**Guest WC** 

First Floor

#### **Bedroom One**

11'0" x 10'2" (3.362m x 3.111m)

## **Bathroom**

8'1" x 5'7" (2.469m x 1.704m)

#### **Bedroom two**

10'5" x 7'10" (3.182m x 2.399m)

## **Bedroom Three**

7'8" x 9'0" (2.35m x 2.747m)

### **Identification Checks**

GROUND FLOOR 1ST FLOOR

Whilst every attempt has been made to ensure the accuracy of the floorplan contained here, measurements of doors, windows, rooms and any other learns are approximate and no responsibility is taken for any error, prospective purchaser. The services, systems and appliances shown have not been tested and no guarantee as to their operability or efficiency can be given. Made with Meropic 40024