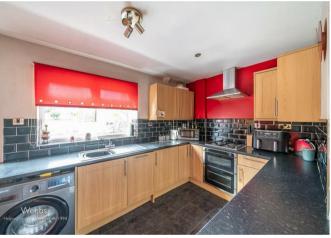

In brief this home offers a paved front driveway with canopied entrance. Internally there is entrance hall, lounge with log burner and bow window, fitted kitchen diner with separate guest WC.

On the first floor there are three generous bedrooms and en suite bathroom to the master bedroom.

#### Kitchen

6'11" x 14'0" (2.130m x 4.270m)

**Guest WC** 

First Floor