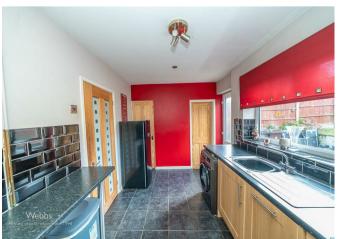

In brief this home offers a paved front driveway with canopied entrance. Internally there is entrance hall, lounge with log burner and bow window, fitted kitchen diner with separate guest WC.

On the first floor there are three generous bedrooms and en suite bathroom to the master bedroom.

#### Kitchen

6'11" x 14'0" (2.130m x 4.270m)

**Guest WC** 

First Floor