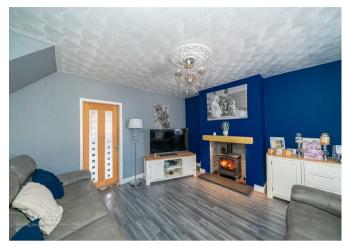

In brief this home offers a paved front driveway with canopied entrance. Internally there is entrance hall, lounge with log burner and bow window, fitted kitchen diner with separate guest WC.

On the first floor there are three generous bedrooms and en suite bathroom to the master bedroom.

#### Lounge

13'2" x 12'8" (4.036m x 3.870m)