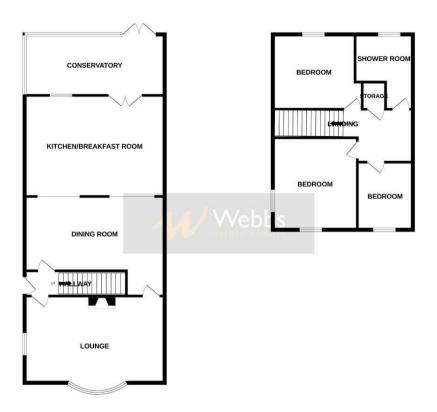

This home in brief offers: entrance hall, large living kitchen diner complete with island, conservatory and lounge.

On the first floor there are three bedrooms and fitted shower room.

To the front of this property there is a block paved driveway, lawn area and garage,

## **Identification Checks**

GROUND FLOOR 1ST FLOOR

Whilst every attempt has been made to ensure the accuracy of the floorplan contained here, measurements of abone, worksore, cours and any other items are approximate and no responsibility to laters for any error, conscion on relat-distainent. They later to for literature proposes only and provide to use all so such by any prospective parthaser. The services, systems and applicances shown have not been tested and no guarantee. As to their operating of the provided to the control of the control of