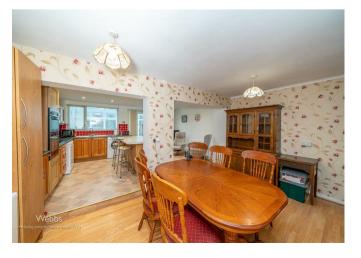

This home in brief offers: entrance hall, large living kitchen diner complete with island, conservatory and lounge.

On the first floor there are three bedrooms and fitted shower room.

To the front of this property there is a block paved driveway, lawn area and garage,