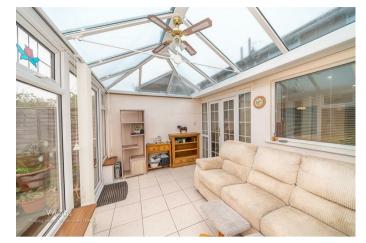

This home in brief offers: entrance hall, large living kitchen diner complete with island, conservatory and lounge.

On the first floor there are three bedrooms and fitted shower room.

To the front of this property there is a block paved driveway, lawn area and garage,