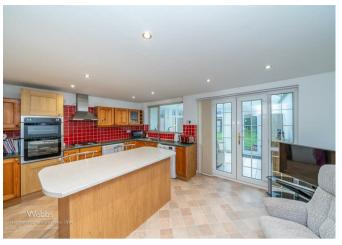

## **Summary**

\*\*EXTENDED SEMI DETACHED HOME\*\*THREE BEDROOMS\*\*LARGE LIVING KITCHEN DINER\*\*FITTED KITCHEN WITH ISLAND\*\*CONSERVATORY TO THE REAR\*\*DRIVEWAY AND GARAGE\*\* PRIVATE AND ENCLOSED REAR GARDEN\*\*CUL-DE-SAC LOCATION\*\*VILLAGE OF ESSINGTON\*\*VIEWING IS ESSENTIAL\*\*

This home in brief offers: entrance hall, large living kitchen diner complete with island, conservatory and lounge.

On the first floor there are three bedrooms and fitted shower room.

To the front of this property there is a block paved driveway, lawn area and garage,