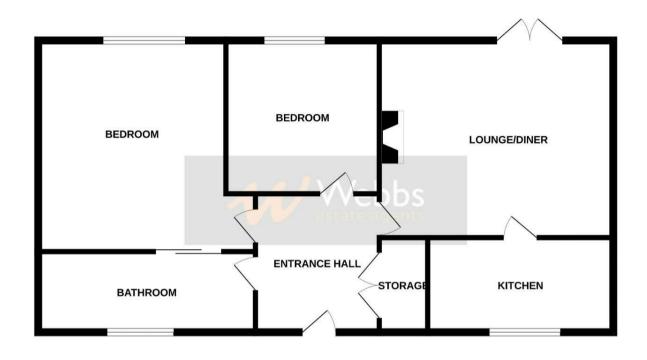

## **Rooms and Dimensions**

**Entrance Hall** 

**Lounge Diner** 

14'3" x 15'3" (4.361m x 4.668m)

Kitchen

9'7" x 6'6" (2.943m x 2.004m)

**Bedroom One** 

13'9" x 11'5" (4.20m x 3.485m)

**Bedroom Two** 

9'10",1525'7" x 7'0" (3,465m x 2.151m)

### **Bathroom**

11'7" x 5'11" (3.537m x 1.823m)

#### **GROUND FLOOR**

Whits every attempt has been made to muser the accuracy of the floorplan contained here, measurements of doors, windown, rooms and may other tiens are appropriate and not responsiblely is taken for any error crimiscion or mis-statement. This plan is for flastrather purposes only and should be used as such by any prospective purchaser. The splan is for flastrather purposes only and should be used as such by any prospective purchaser. The scheduling planners shown have not been tested and no guarantee as to their operability or efficiency can be given. Made with Mexicops. 62024