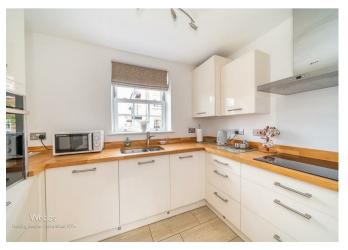

The sleek, modern kitchen is fully fitted with high-end integrated appliances, perfect for those who appreciate both elegance and functionality. The master bedroom enjoys access to a contemporary Jack and Jill bathroom for added convenience, while a second bedroom offers flexibility as a guest room or study.

## **Rooms and Dimensions**

**Entrance Hall** 

**Lounge Diner** 

14'3" x 15'3" (4.361m x 4.668m)

Kitchen

9'7" x 6'6" (2.943m x 2.004m)

**Bedroom One** 

13'9" x 11'5" (4.20m x 3.485m)