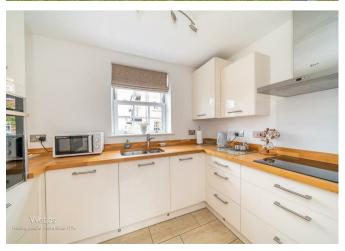

The sleek, modern kitchen is fully fitted with high-end integrated appliances, perfect for those who appreciate both elegance and functionality. The master bedroom enjoys access to a contemporary Jack and Jill bathroom for added convenience, while a second bedroom offers flexibility as a guest room or study.