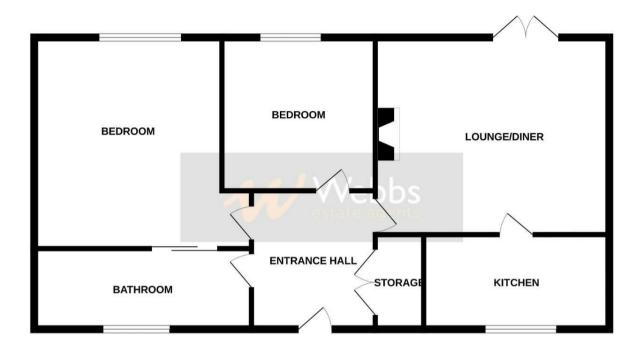

## **Rooms and Dimensions**

**Entrance Hall** 

Lounge Diner 14'3" x 15'3" (4.361m x 4.668m)

**Kitchen** 9'7" x 6'6" (2.943m x 2.004m)

**Bedroom One** 13'9" x 11'5" (4.20m x 3.485m)

**Bedroom Two** 9'10",1525'7" x 7'0" (3,465m x 2.151m)

- TWO BEDROOM APARTMENT
- FITTED KITCHEN
- ALLOCATED PARKING AND VISITOR PARKING
- COMMUNAL AREAS
- CALL WEBBS ON 01922 663399 TO SECURE YOUR VIEWING TODAY!!!!

Bathroom 11'7" x 5'11" (3.537m x 1.823m)

**Identification Checks** 

## **GROUND FLOOR**

While server attempt has been made to ensure the accuracy of the floorplan contained term, measurements of doors, windows, rooms and any other terms are approximate and roo composibility is inden for any error, omission or mis-statement. This plan is for illustrative purposes only and should be used as such by any prospective purchaser. The services, systems and appliances shown have not been tested and no guarantee as to their operability or efficiency can be given. Made with Metrops C6202 M.