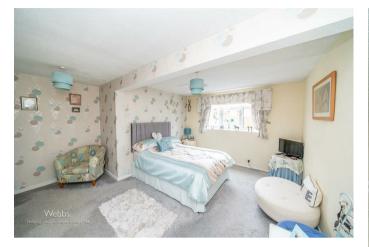

## **Extended Bedroom one**

14'1" max 7'9" min x 14'5" (4.31m max 2.38m min x 4.40m)

Bedroom two

12'3" x 8'6" (3.75m x 2.60m)

Bedroom three

10'7" x 8'5" (3.24m x 2.58m)

**Bathroom WC** 

6'1" x 5'5" (1.87m x 1.67m)