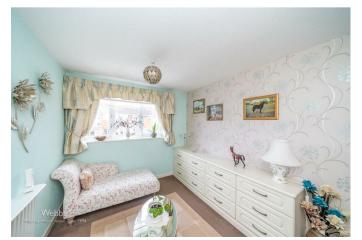

## **Extended Bedroom one**

14'1" max 7'9" min x 14'5" (4.31m max 2.38m min x 4.40m)

Bedroom two

12'3" x 8'6" (3.75m x 2.60m)

Bedroom three

10'7" x 8'5" (3.24m x 2.58m)

**Bathroom WC** 

6'1" x 5'5" (1.87m x 1.67m)