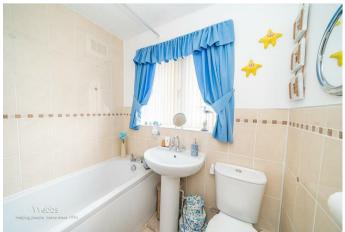

14'10" max 7'10" min x 10'9" max 7'1" min (4.54m max 2.41m min x 3.30m max 2.18m min)

Conservatory

10'9" x 10'5" (3.28m x 3.19m)

Shower room WC

6'5" x 4'4" (1.98m x 1.34m)

First floor landing