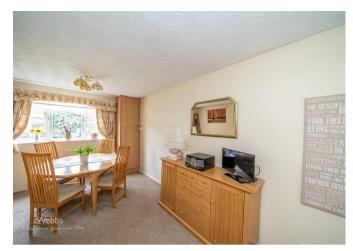

14'10" max 7'10" min x 10'9" max 7'1" min (4.54m max 2.41m min x 3.30m max 2.18m min)

Conservatory

10'9" x 10'5" (3.28m x 3.19m)

Shower room WC

6'5" x 4'4" (1.98m x 1.34m)

First floor landing