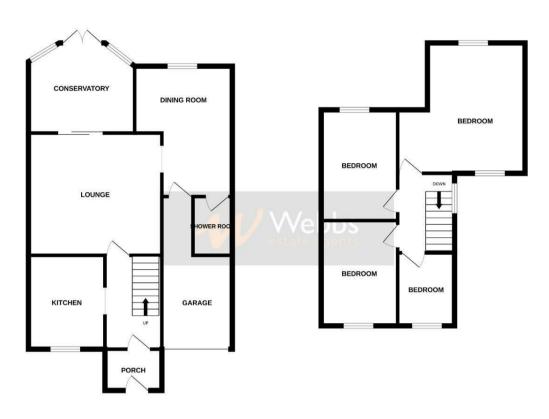

## **Rooms and Dimensions**

**Entrance porch** 

Reception hall

Kitchen

10'4" x 8'5" (3.16m x 2.58m)

Living room

11'1" x 13'8" (3.39m x 4.19m)

**Extended dining room** 

14'10" max 7'10" min x 10'9" max 7'1" min (4.54m max 2.41m min x 3.30m max 2.18m min)

Conservatory

10'9" x 10'5" (3.28m x 3.19m)

Shower room WC

6'5" x 4'4" (1.98m x 1.34m)

First floor landing

## **Extended Bedroom one**

14'1" max 7'9" min x 14'5" (4.31m max 2.38m min x 4.40m)

Bedroom two

12'3" x 8'6" (3.75m x 2.60m)

Bedroom three

10'7" x 8'5" (3.24m x 2.58m)

**Bathroom WC** 

6'1" x 5'5" (1.87m x 1.67m)

Side garage

11'0" x 6'6" (3.36m x 1.99m)

Front garden and drive

Private and enclosed rear garden

**Identification checks** 

GROUND FLOOR 1ST FLOOR

Whitel every alternpt has been made to ensure the accuracy of the floopplan contained here, measurements of doors, webdows, rooms and any other items are approximate and no responsibility is taken for any error, prospective purchaser. The services, specims and applicance shown have not been tested and no guarantee as to their operations or efficiency can be given.