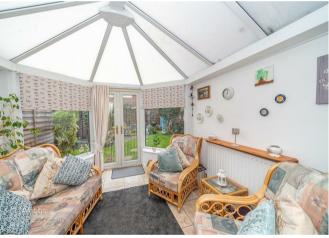

14'10" max 7'10" min x 10'9" max 7'1" min (4.54m max 2.41m min x 3.30m max 2.18m min)

Conservatory

10'9" x 10'5" (3.28m x 3.19m)

Shower room WC

6'5" x 4'4" (1.98m x 1.34m)

First floor landing