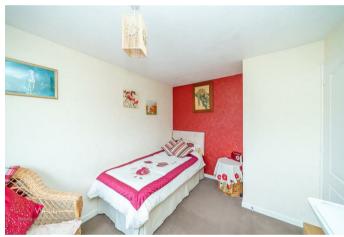

## **Extended Bedroom one**

14'1" max 7'9" min x 14'5" (4.31m max 2.38m min x 4.40m)

Bedroom two

12'3" x 8'6" (3.75m x 2.60m)

Bedroom three

10'7" x 8'5" (3.24m x 2.58m)

**Bathroom WC** 

6'1" x 5'5" (1.87m x 1.67m)