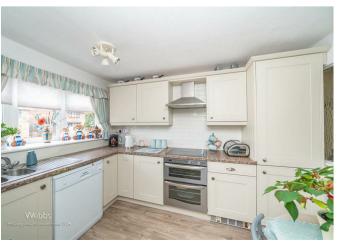

## **Rooms and Dimensions**

**Entrance porch** 

Reception hall

Kitchen

10'4" x 8'5" (3.16m x 2.58m)

Living room

11'1" x 13'8" (3.39m x 4.19m)

**Extended dining room** 