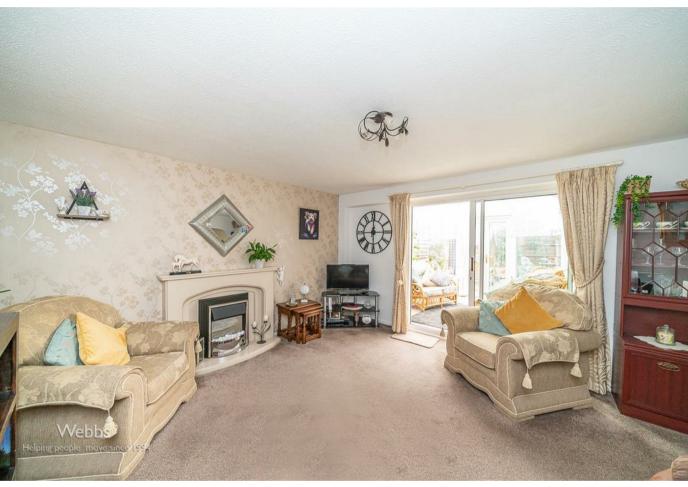

## **Rooms and Dimensions**

**Entrance porch** 

Reception hall

Kitchen

10'4" x 8'5" (3.16m x 2.58m)

Living room

11'1" x 13'8" (3.39m x 4.19m)

**Extended dining room** 