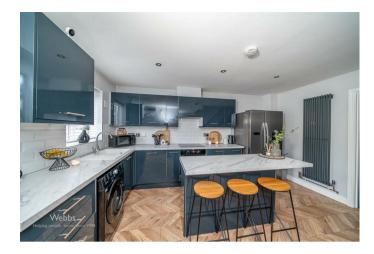

## **Summary**

\*\*THREE BEDROOM TOWN HOUSE\*\* THREE STOREYS\*\* REFITTED BREAKFAST KITCHEN\*\* LOUNGE DINER\*\* THREE DOUBLE BEDROOMS\*\* ENSUITE TO MASTER

Webbs Estate Agents are pleased to bring to market this immaculately presented three-bedroom townhouse offers stylish and spacious living across three floors. The ground floor features a beautifully refitted breakfast kitchen, perfect for modern family life, and a bright and airy lounge diner, ideal for relaxing and entertaining.

## **Rooms and Dimensions**

Refitted Breakfast Kitchen

9'10",2352'4" x 16'3" (3,717m x 4.965m)

Lounge

12'2" x 16'3" (3.729m x 4.965m)

**First Floor Landing** 

**Bedroom Two** 

12'2" x 8'4" (3.713m x 2.556)