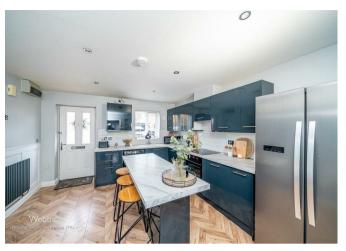

## **Summary**

\*\*THREE BEDROOM TOWN HOUSE\*\* THREE STOREYS\*\* REFITTED BREAKFAST KITCHEN\*\* LOUNGE DINER\*\* THREE DOUBLE BEDROOMS\*\* ENSUITE TO MASTER

Webbs Estate Agents are pleased to bring to market this immaculately presented three-bedroom townhouse offers stylish and spacious living across three floors. The ground floor features a beautifully refitted breakfast kitchen, perfect for modern family life, and a bright and airy lounge diner, ideal for relaxing and entertaining.

## **Rooms and Dimensions**

Refitted Breakfast Kitchen

9'10",2352'4" x 16'3" (3,717m x 4.965m)

Lounge

12'2" x 16'3" (3.729m x 4.965m)

**First Floor Landing** 

**Bedroom Two** 

12'2" x 8'4" (3.713m x 2.556)