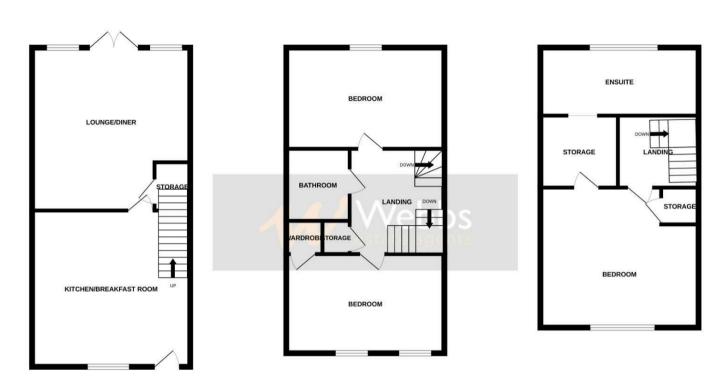

## **Rooms and Dimensions**

Refitted Breakfast Kitchen

9'10",2352'4" x 16'3" (3,717m x 4.965m)

Lounge

12'2" x 16'3" (3.729m x 4.965m)

**First Floor Landing** 

**Bedroom Two** 

12'2" x 8'4" (3.713m x 2.556)

**Bedroom Three** 

7'9" x 12'2" (2.376m x 3.724m)

**Family Bathroom** 

**Second Floor** 

**Bedroom One** 

12'1" x 13'11" (3.707m x 4.264m)

Dressing Area/ Walk in Wardrobe

**Ensuite** 

**Identification Checks** 

Whilst every attempt has been made to ensure the accuracy of the floorpian contained here, measurements of doors, windows, rooms and any other items are approximate and no responsibility is taken for any error, omission or mis-statement. This plan is for illustrative purposes only and should be used as such by any prospective purchaser. The services, systems and appliances shown have not been tested and no guarantee as to their operability or efficiency can be given.