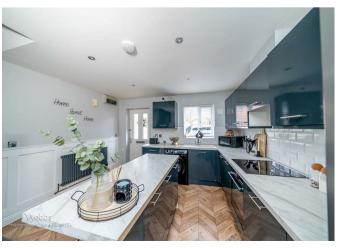

## **Summary**

\*\*THREE BEDROOM TOWN HOUSE\*\* THREE STOREYS\*\* REFITTED BREAKFAST KITCHEN\*\* LOUNGE DINER\*\* THREE DOUBLE BEDROOMS\*\* ENSUITE TO MASTER

Webbs Estate Agents are pleased to bring to market this immaculately presented three-bedroom townhouse offers stylish and spacious living across three floors. The ground floor features a beautifully refitted breakfast kitchen, perfect for modern family life, and a bright and airy lounge diner, ideal for relaxing and entertaining.

## **Rooms and Dimensions**

Refitted Breakfast Kitchen

9'10",2352'4" x 16'3" (3,717m x 4.965m)

Lounge

12'2" x 16'3" (3.729m x 4.965m)

**First Floor Landing** 

**Bedroom Two** 

12'2" x 8'4" (3.713m x 2.556)