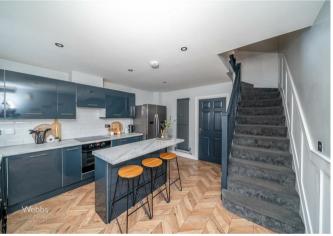

## **Summary**

\*\*THREE BEDROOM TOWN HOUSE\*\* THREE STOREYS\*\* REFITTED BREAKFAST KITCHEN\*\* LOUNGE DINER\*\* THREE DOUBLE BEDROOMS\*\* ENSUITE TO MASTER

Webbs Estate Agents are pleased to bring to market this immaculately presented three-bedroom townhouse offers stylish and spacious living across three floors. The ground floor features a beautifully refitted breakfast kitchen, perfect for modern family life, and a bright and airy lounge diner, ideal for relaxing and entertaining.

## **Rooms and Dimensions**

Refitted Breakfast Kitchen

9'10",2352'4" x 16'3" (3,717m x 4.965m)

Lounge

12'2" x 16'3" (3.729m x 4.965m)

**First Floor Landing** 

**Bedroom Two** 

12'2" x 8'4" (3.713m x 2.556)