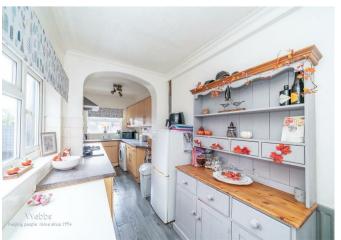

This home in brief offer: lounge diner, hallway with stairs to the first floor and extended fitted kitchen.

On the first floor there are two double bedrooms and fitted bathroom, on the second floor there is the loft room with skylight to the front. Externally, there is a private and enclosed rear garden with shared access to the rear.

## **Rooms and Dimensions**

**Lounge Diner** 

23'11" x 22'10" (7.291m x 6.983m)

Hall

Kitchen

6'2" x 20'0" (1.896m x 6.111)

First Floor Landing

**Family Bathroom** 