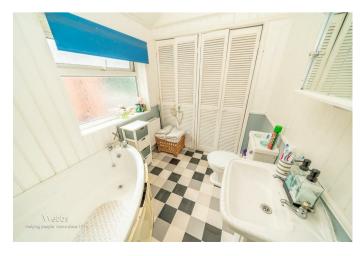

This home in brief offer: lounge diner, hallway with stairs to the first floor and extended fitted kitchen.

On the first floor there are two double bedrooms and fitted bathroom, on the second floor there is the loft room with skylight to the front. Externally, there is a private and enclosed rear garden with shared access to the rear.

## **Rooms and Dimensions**

**Lounge Diner** 

23'11" x 22'10" (7.291m x 6.983m)

Hall

Kitchen

6'2" x 20'0" (1.896m x 6.111)

First Floor Landing

**Family Bathroom** 