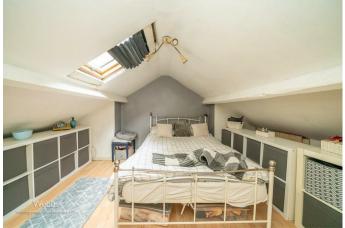

This home in brief offer: lounge diner, hallway with stairs to the first floor and extended fitted kitchen.

On the first floor there are two double bedrooms and fitted bathroom, on the second floor there is the loft room with skylight to the front. Externally, there is a private and enclosed rear garden with shared access to the rear.

**Bedroom One** 

12'2" x 10'2" (3.711m x 3.114m)

**Bedroom Two** 

12'7"x 9'9" (3.847mx 2.993m)

**Second Floor** 

**Loft Room** 

13'11" x 12'10" (4.244m x 3.936m)

**Identification Checks** 