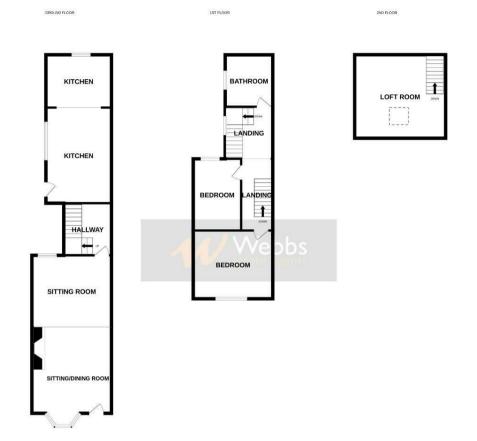

## **Rooms and Dimensions**

**Lounge Diner** 

23'11" x 22'10" (7.291m x 6.983m)

Hall

Kitchen

6'2" x 20'0" (1.896m x 6.111)

First Floor Landing

**Family Bathroom** 

**Bedroom One** 

12'2" x 10'2" (3.711m x 3.114m)

**Bedroom Two** 

12'7"x 9'9" (3.847mx 2.993m)

**Second Floor** 

**Loft Room** 

13'11" x 12'10" (4.244m x 3.936m)

**Identification Checks** 

What every attempt has been made so essue the accuracy of the Booplan contained here, measurements, of doors, viscolove, comin and any other items are apparaismed and no enganization of tables for any error, entocome or mis-statement. This plan is for illustrative purposes rely and about 6 to sect as such by any prospective purchaser. This plan is for illustrative purposes rely and about 6 to sect as each by any prospective purchaser. The services, splants and pulphasers, but have not been tasted and no guarantee as 10 miles door in the desire of the contract of