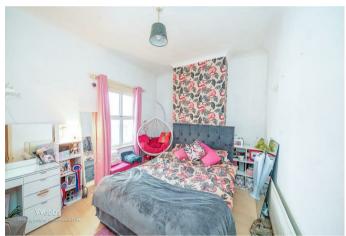

This home in brief offer: lounge diner, hallway with stairs to the first floor and extended fitted kitchen.

On the first floor there are two double bedrooms and fitted bathroom, on the second floor there is the loft room with skylight to the front. Externally, there is a private and enclosed rear garden with shared access to the rear.

**Bedroom One** 

12'2" x 10'2" (3.711m x 3.114m)

**Bedroom Two** 

12'7"x 9'9" (3.847mx 2.993m)

**Second Floor** 

**Loft Room** 

13'11" x 12'10" (4.244m x 3.936m)

**Identification Checks** 