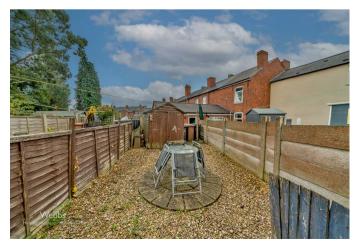

This home in brief offer: lounge diner, hallway with stairs to the first floor and extended fitted kitchen.

On the first floor there are two double bedrooms and fitted bathroom, on the second floor there is the loft room with skylight to the front. Externally, there is a private and enclosed rear garden with shared access to the rear.