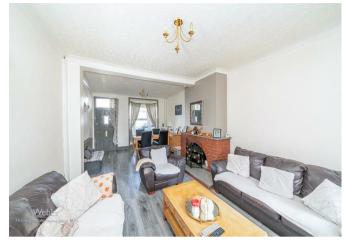

This home in brief offer: lounge diner, hallway with stairs to the first floor and extended fitted kitchen.

On the first floor there are two double bedrooms and fitted bathroom, on the second floor there is the loft room with skylight to the front. Externally, there is a private and enclosed rear garden with shared access to the rear.

## **Rooms and Dimensions**

**Lounge Diner** 

23'11" x 22'10" (7.291m x 6.983m)

Hall

Kitchen

6'2" x 20'0" (1.896m x 6.111)

First Floor Landing

**Family Bathroom** 