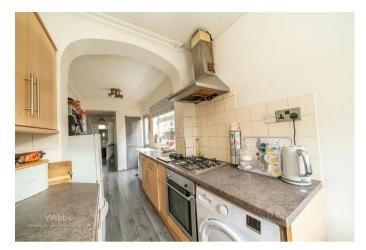

This home in brief offer: lounge diner, hallway with stairs to the first floor and extended fitted kitchen.

On the first floor there are two double bedrooms and fitted bathroom, on the second floor there is the loft room with skylight to the front. Externally, there is a private and enclosed rear garden with shared access to the rear.

## **Rooms and Dimensions**

**Lounge Diner** 

23'11" x 22'10" (7.291m x 6.983m)

Hall

Kitchen

6'2" x 20'0" (1.896m x 6.111)

First Floor Landing

**Family Bathroom** 