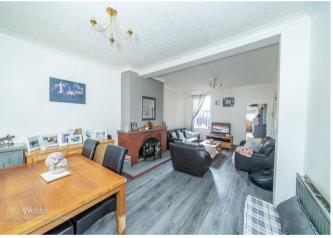

This home in brief offer: lounge diner, hallway with stairs to the first floor and extended fitted kitchen.

On the first floor there are two double bedrooms and fitted bathroom, on the second floor there is the loft room with skylight to the front. Externally, there is a private and enclosed rear garden with shared access to the rear.

## **Rooms and Dimensions**

**Lounge Diner** 

23'11" x 22'10" (7.291m x 6.983m)

Hall

Kitchen

6'2" x 20'0" (1.896m x 6.111)

First Floor Landing

**Family Bathroom** 