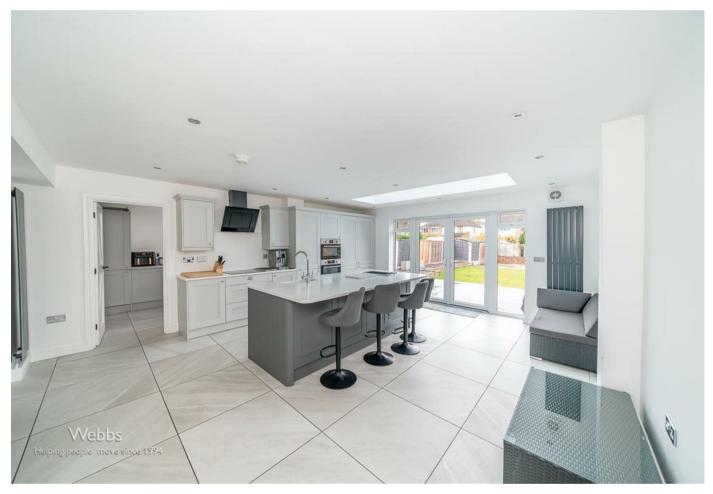

Internally boasting a porch, entrance hallway, guest WC, living room, beautiful open plan extended family kitchen dining which includes a range of integrated appliances, boiling hot tap and large island unit, the perfect entertaining space and a separate utility room on the ground floor. The first floor features FOUR bedrooms(Bedroom four currently used as a dressing room/walk in wardrobe) and modern fitted family bathroom.

## **Rooms and Dimensions**

**Entrance porch** 

**Generous Reception hall** 

**Living room** 13'8" x 14'0" (4.19m x 4.29m)

**Open plan extended family kitchen dining room** 19'3" x 16'7" (5.87m x 5.07m)

**Utility room** 8'4" x 10'2" (2.56m x 3.10m)