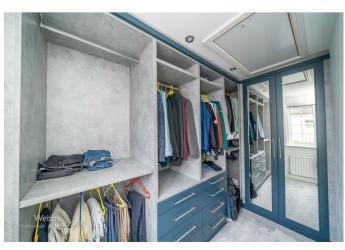

**Bedroom two** 8'11" x 10'2" (2.72m x 3.12m)

**Bedroom three** 8'11" x 10'3" (2.73m x 3.13m)

Bedroom four(currently used as a dressing room) 9'10" x 8'3" (3.02m x 2.54m)

Family bathroom

Front driveway

Private and enclosed rear garden