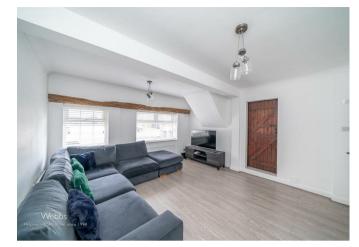

Internally boasting a porch, entrance hallway, guest WC, living room, beautiful open plan extended family kitchen dining which includes a range of integrated appliances, boiling hot tap and large island unit, the perfect entertaining space and a separate utility room on the ground floor. The first floor features FOUR bedrooms(Bedroom four currently used as a dressing room/walk in wardrobe) and modern fitted family bathroom.

## **Rooms and Dimensions**

**Entrance porch** 

**Generous Reception hall** 

**Living room** 13'8" x 14'0" (4.19m x 4.29m)

**Open plan extended family kitchen dining room** 19'3" x 16'7" (5.87m x 5.07m)

**Utility room** 8'4" x 10'2" (2.56m x 3.10m)