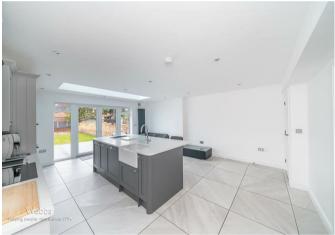

Internally boasting a porch, entrance hallway, guest WC, living room, beautiful open plan extended family kitchen dining which includes a range of integrated appliances, boiling hot tap and large island unit, the perfect entertaining space and a separate utility room on the ground floor. The first floor features FOUR bedrooms(Bedroom four currently used as a dressing room/walk in wardrobe) and modern fitted family bathroom.

## **Rooms and Dimensions**

**Entrance porch** 

**Generous Reception hall** 

**Living room** 13'8" x 14'0" (4.19m x 4.29m)

**Open plan extended family kitchen dining room** 19'3" x 16'7" (5.87m x 5.07m)

**Utility room** 8'4" x 10'2" (2.56m x 3.10m)