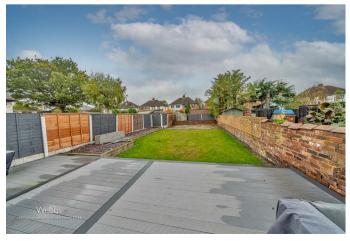

**Bedroom two** 8'11" x 10'2" (2.72m x 3.12m)

**Bedroom three** 8'11" x 10'3" (2.73m x 3.13m)

Bedroom four(currently used as a dressing room) 9'10" x 8'3" (3.02m x 2.54m)

Family bathroom

Front driveway

Private and enclosed rear garden