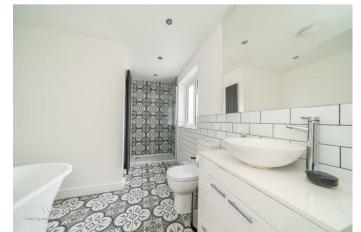

Guest cloaks WC

**First floor landing** 

**Bedroom one** 14'2" x 10'5" (4.34m x 3.18m)

- IMMACULATELY MAINTAINED THROUGHOUT
- GENEROUS MAIN ENTARNCE HALL, GUEST WC AND LARGE UTILTY ROOM
- AMPLE PARKING TO FORE WITH PRIVATE REAR GARDEN
- EASY ACCESS TO SHOPS, SCHOOLS, AMENITIES AND PELSALL COMMON

**Bedroom two** 8'11" x 10'2" (2.72m x 3.12m)

**Bedroom three** 8'11" x 10'3" (2.73m x 3.13m)

Bedroom four(currently used as a dressing room) 9'10" x 8'3" (3.02m x 2.54m)

Family bathroom

Front driveway

Private and enclosed rear garden