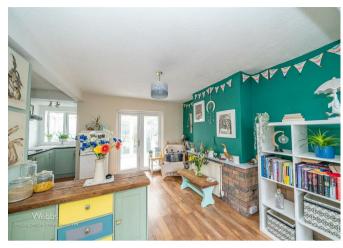

Internally this home comprises of: A paved front garden and driveway leading porch, entrance hall, living kitchen diner and conservatory, On the first floor there are two generous double bedrooms and family bathroom.

## **Rooms and Dimensions**

Porch

**Entrance Hall** 

**Living Kitchen Diner** 23'7" x 16'4",150'11" (7.19m x 5,46m)

**Conservatory** 15'1" x 8'9" (4.62m x 2.67m)

**First Floor Landing** 

**Family Bathroom** 