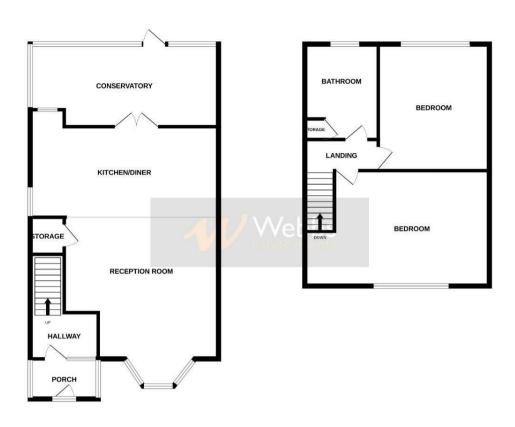

## **Rooms and Dimensions**

Porch

**Entrance Hall** 

**Living Kitchen Diner** 23'7" x 16'4",150'11" (7.19m x 5,46m)

**Conservatory** 15'1" x 8'9" (4.62m x 2.67m)

**First Floor Landing** 

**Family Bathroom** 

**Bedroom One** 

18'4" x 10'5" (5.59m x 3.2m)

**Bedroom Two** 

12'9" x 10'0" (3.91m x 3.07)

**Identification Checks** 

GROUND FLOOR 1ST FLOOR

Whits every attempt has been made to ensure the accuracy of the floorplan contained here, measurements of doors, undoors, comes and any other items are approximate and no responsibility to site for any error, omission or mis-statement. This plan is for illustrative purposes only and should be used as such by any prospective purchaser. The services, systems and appliances shown have not been tested and no guarantee as to their operatibility or efficiency; can be given.