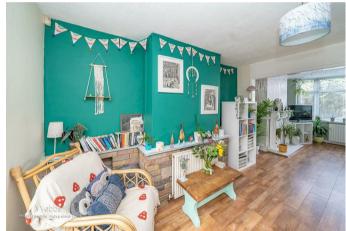

Internally this home comprises of: A paved front garden and driveway leading porch, entrance hall, living kitchen diner and conservatory, On the first floor there are two generous double bedrooms and family bathroom.

## **Rooms and Dimensions**

Porch

**Entrance Hall** 

**Living Kitchen Diner** 23'7" x 16'4",150'11" (7.19m x 5,46m)

**Conservatory** 15'1" x 8'9" (4.62m x 2.67m)

**First Floor Landing** 

**Family Bathroom** 