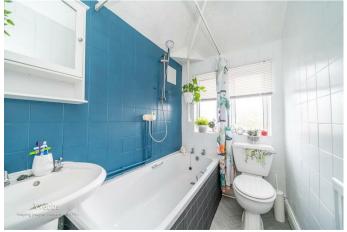

## **Rooms and Dimensions**

Porch

**Entrance Hall** 

**Living Kitchen Diner** 23'7" x 16'4",150'11" (7.19m x 5,46m)

**Conservatory** 15'1" x 8'9" (4.62m x 2.67m)

**First Floor Landing** 

**Family Bathroom** 