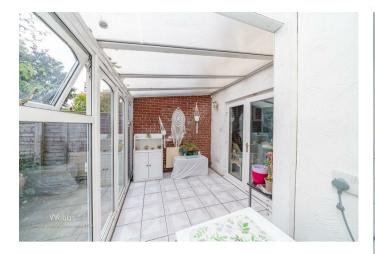

Internally this home comprises of: A paved front garden and driveway leading porch, entrance hall, living kitchen diner and conservatory, On the first floor there are two generous double bedrooms and family bathroom.

## **Rooms and Dimensions**

Porch

**Entrance Hall** 

**Living Kitchen Diner** 23'7" x 16'4",150'11" (7.19m x 5,46m)

**Conservatory** 15'1" x 8'9" (4.62m x 2.67m)

**First Floor Landing** 

**Family Bathroom** 