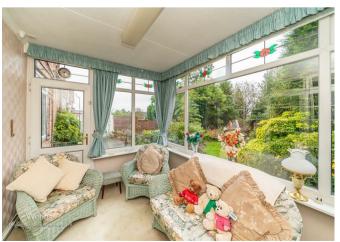

## **Rooms and Dimensions**

**Entrance porch** 

Reception hallway

Living room

12'2" x 12'0" (3.72m x 3.68m)

Sitting/dining room

12'4" x 10'4" (3.78m x 3.15m)

Garden/day room

11'11" x 8'6" (3.65m x 2.60m)

Breakfast room

8'2" x 8'6" (2.49m x 2.60m)

Kitchen

10'11" x 9'5" (3.35m x 2.89m)

Side utility room

**Downstairs WC** 

First floor landing