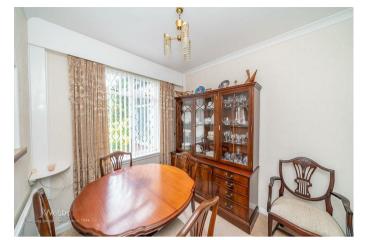

## **Rooms and Dimensions**

**Entrance porch** 

Reception hallway

Living room

12'2" x 12'0" (3.72m x 3.68m)

Sitting/dining room

12'4" x 10'4" (3.78m x 3.15m)

Garden/day room

11'11" x 8'6" (3.65m x 2.60m)

Breakfast room

8'2" x 8'6" (2.49m x 2.60m)

Kitchen

10'11" x 9'5" (3.35m x 2.89m)

Side utility room

**Downstairs WC** 

First floor landing