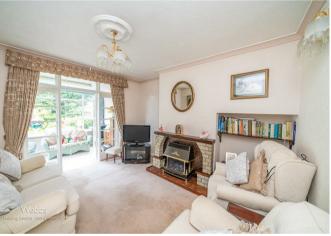

## **Rooms and Dimensions**

**Entrance porch** 

Reception hallway

Living room

12'2" x 12'0" (3.72m x 3.68m)

Sitting/dining room

12'4" x 10'4" (3.78m x 3.15m)

Garden/day room