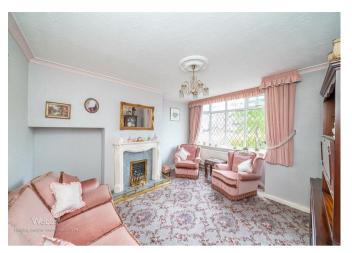

## **Rooms and Dimensions**

**Entrance porch** 

Reception hallway

Living room

12'2" x 12'0" (3.72m x 3.68m)

Sitting/dining room

12'4" x 10'4" (3.78m x 3.15m)

Garden/day room