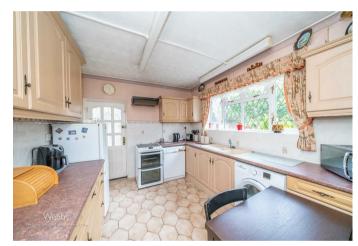

11'11" x 8'6" (3.65m x 2.60m)

Breakfast room

8'2" x 8'6" (2.49m x 2.60m)

Kitchen

10'11" x 9'5" (3.35m x 2.89m)

Side utility room

**Downstairs WC** 

First floor landing