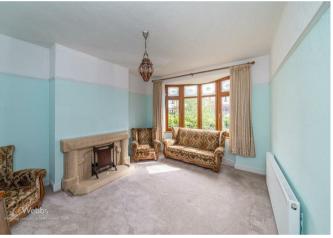

The property is situated close to all local amenities including shops, schools road and transport links,

This home in brief comprises of: Driveway, front garden and garage, entrance hall, lounge with feature fireplace and bay window, separate dining room, fitted kitchen, shower room, separate guest WC and begroom one

## **Rooms and Dimensions**

**Entrance Hall** 

Lounge

16'2" x 11'11" (4.933m x 3.650)

**Dining Room** 

11'11" x 11'0" (3.644m x 3.355m)

**Bedroom One** 

11'0" x 11'11" (3.364m x 3.642m)