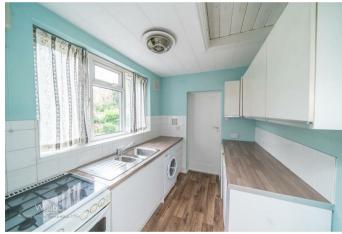

**Guest WC** 

Kitchen

6'11" x 8'11" (2.124m x 2.725m)

**Shower Room** 

Garage

First Floor

**Bedroom Two** 

15'8" x 11'0" (4.785m x 3.360m)