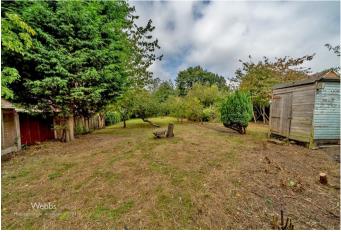

On the first floor there are a further two double bedroom overlooking the rear garden.

To the rear there is a larger than average garden with potential for building subject to planning permission, the mature rear garden is mainly laid to lawn.