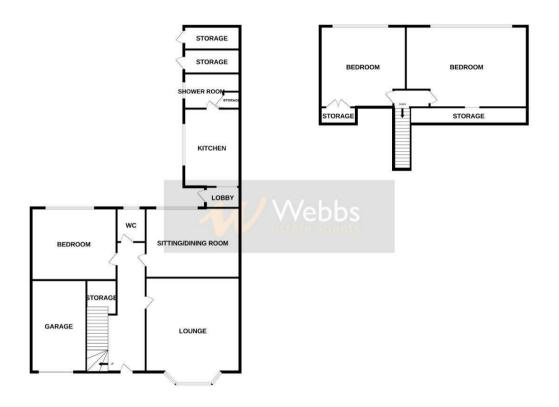

## **Rooms and Dimensions**

**Entrance Hall** 

Lounge

16'2" x 11'11" (4.933m x 3.650)

**Dining Room** 

11'11" x 11'0" (3.644m x 3.355m)

**Bedroom One** 

11'0" x 11'11" (3.364m x 3.642m)

**Guest WC** 

Kitchen

6'11" x 8'11" (2.124m x 2.725m)

**Shower Room** 

Garage

First Floor

**Bedroom Two** 

15'8" x 11'0" (4.785m x 3.360m)

**Bedroom Three** 

11'0" x 9'10",2125'11" (3.353m x 3,648m)

GROUND FLOOR 1ST FLOOR

Whilst every attempt has been made to ensure the accuracy of the floorplan contained here, measurements of doors, worknown, come and any other litems are approximate and on reoperatinity is taken for any error, prospective purchaser. The services, systems and applicance should have not been tested and no guarante made to their operatinity or efficiency can be given.