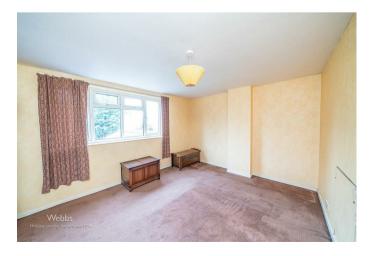

On the first floor there are a further two double bedroom overlooking the rear garden.

To the rear there is a larger than average garden with potential for building subject to planning permission, the mature rear garden is mainly laid to lawn.

## **Rooms and Dimensions**

**Entrance Hall** 

Lounge

16'2" x 11'11" (4.933m x 3.650)

**Dining Room** 

11'11" x 11'0" (3.644m x 3.355m)

**Bedroom One** 

11'0" x 11'11" (3.364m x 3.642m)