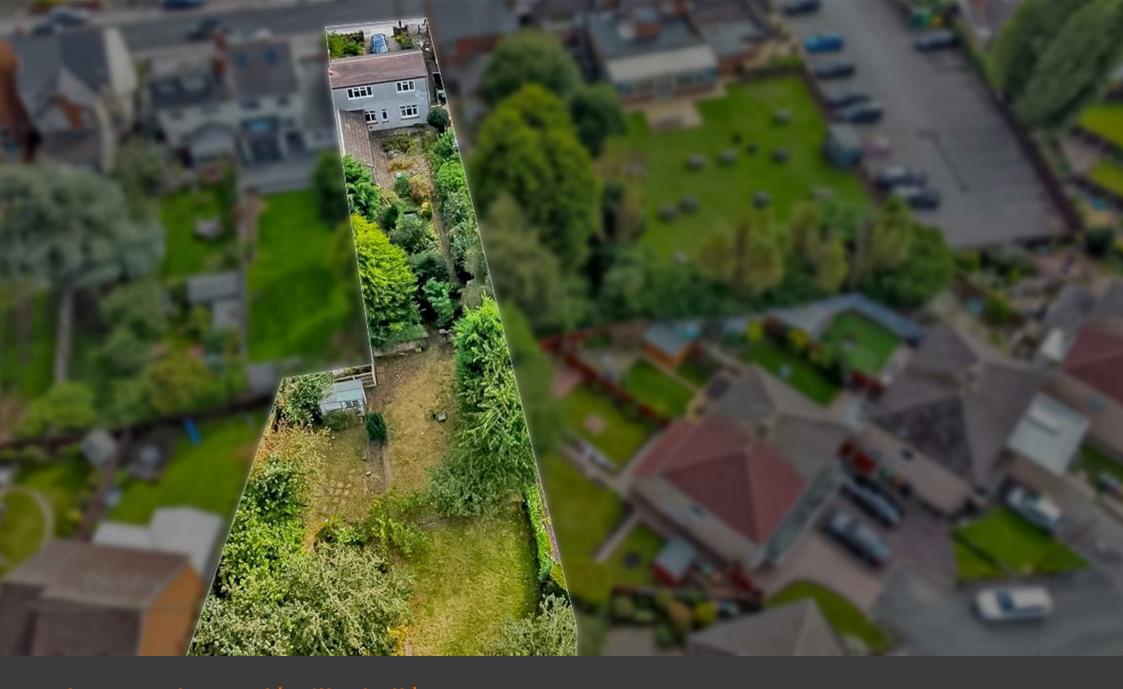

The property is situated close to all local amenities including shops, schools road and transport links,

This home in brief comprises of: Driveway, front garden and garage, entrance hall, lounge with feature fireplace and bay window, separate dining room, fitted kitchen, shower room, separate guest WC and begroom one

On the first floor there are a further two double bedroom overlooking the rear garden.

To the rear there is a larger than average garden with potential for building subject to planning permission, the mature rear garden is mainly laid to lawn.