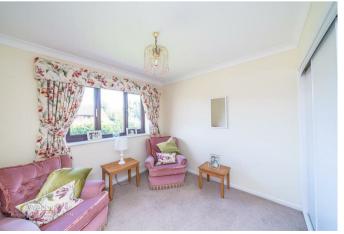

## **Rooms and Dimensions**

**Entrance Porch** 

**Reception hall** 

**Guest WC** 

Main living room

17'0" x 11'8" (5.20m x 3.57m)

Dining room

10'11" x 9'10" (3.35m x 3.00m)