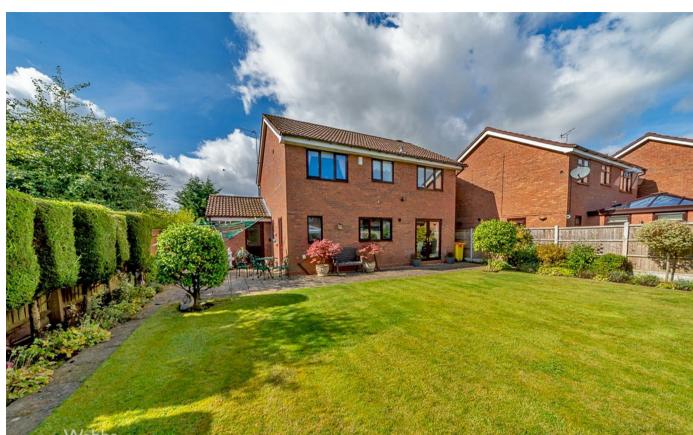

Webbs Estate Agents are delighted to bring to market this deceptively spacious detached home offering no onward chain, set within a lovely quiet cul-de-sac and in the highly sought after Turnberry Estate close to all local amenities including schools shops, golf club and train station. Internally the property comprises of Entrance porch, reception hallway, living room, dining room, kitchen, utility room and guest WC, the first floor landing leads to four bedrooms, family bathroom and en suite. Externally there is a driveway to the front and garden leading to a double garage, the side access leads to the fully enclosed private landscaped rear garden. Contact the Bloxwich branch on 01922 663399.

9'0" x 6'7" (2.76m x 2.01m)

Front garden and driveway

Double garage

18'1"ax 16'2"in x 17'5" (5.53max 4.93min x 5.31m)

Private rear garden

**Identification Checks** 

GROUND FLOOR 1ST FLOOR

Whilst every attempt has been made to ensure the accuracy of the floorplan contained here, measurements of doors, windows, rooms and any other items are approximate and no responsibility is taken for any error, omission or mis-statement. This plan is for illustrative purposes only and should be used as such by any prospective purchaser. The services, systems and appliances shown have not been tested and no guarantee as to their operability or efficiency can be given.