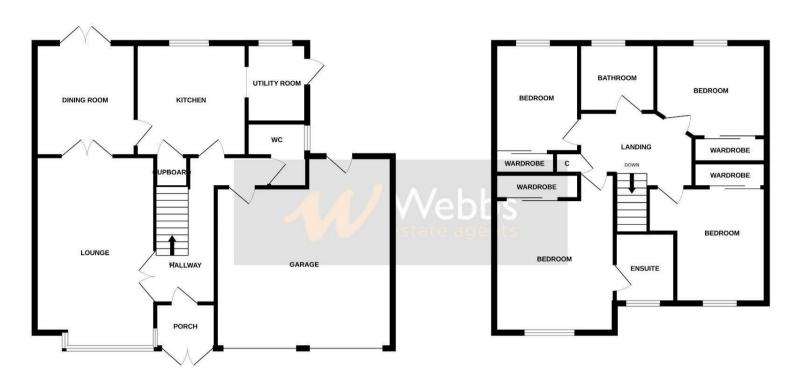

## **Rooms and Dimensions**

**Entrance Porch** 

**Reception hall** 

**Guest WC** 

Main living room

17'0" x 11'8" (5.20m x 3.57m)

Dining room

10'11" x 9'10" (3.35m x 3.00m)

Kitchen

10'7" x 10'7" (3.25m x 3.24m)

Utility room

7'8" x 5'4" (2.35m x 1.63m)

First floor landing

Bedroom one

12'9" x 12'0" (3.91m x 3.67m)

## En suite

Besdroom two

11'2" x 8'6" (3.42m x 2.60m)

Bedroom three

10'5" x 8'4" (3.18m x 2.56m)

**Bedfroom four** 

9'11" x 9'0" (3.04m x 2.75m)

Family bathroom

9'0" x 6'7" (2.76m x 2.01m)

Front garden and driveway

Double garage

18'1"ax 16'2"in x 17'5" (5.53max 4.93min x 5.31m)

Private rear garden

**Identification Checks** 

GROUND FLOOR 1ST FLOOR

Whilst every attempt has been made to ensure the accuracy of the floorplan contained here, measurements of doors, windows, rooms and any other items are approximate and no responsibility is taken for any error, omission or mis-statement. This plan is for illustrative purposes only and should be used as such by any prospective purchaser. The services, systems and appliances shown have not been tested and no guarantee as to their operability or efficiency can be given.