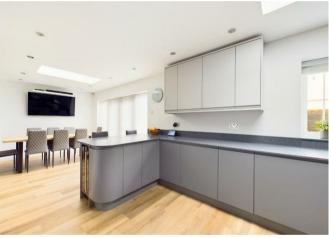

Upon entering, you are greeted by a spacious and tastefully decorated interior, featuring a large open plan living kitchen diner, separate utility, two further reception rooms (currently a lounge and playroom/snug) and guest WC. On the first floor, there are three generously sized bedrooms (master includes separate ensuite) and stunning four-piece family bathroom and on the second floor an open plan converted loft (currently cinema room and home office), with potential to be fourth bedroom.

## **Rooms and Dimensions**

**Entrance Hall** 

**Play Room** 

18'2" x 8'9" (5.560m x 2.670m)

**Guest WC** 

Lounge

11'10" x 13'8" (3.611m x 4.169m)

**Living Kitchen Diner** 

21'8" x 27'10" (6.622m x 8.492)

Kitchen

**Utility Room** 

7'4" x 6'4" (2.248m x 1.955m)

**First Floor Landing** 

**Bedroom One** 

13'5" x 10'0" (4.114m x 3.063m)

**En Suite** 