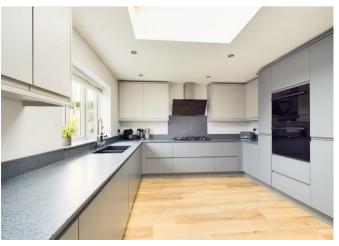

Upon entering, you are greeted by a spacious and tastefully decorated interior, featuring a large open plan living kitchen diner, separate utility, two further reception rooms (currently a lounge and playroom/snug) and guest WC. On the first floor, there are three generously sized bedrooms (master includes separate ensuite) and stunning four-piece family bathroom and on the second floor an open plan converted loft (currently cinema room and home office), with potential to be fourth bedroom.

## **Rooms and Dimensions**

**Entrance Hall** 

**Play Room** 

18'2" x 8'9" (5.560m x 2.670m)

**Guest WC** 

Lounge

11'10" x 13'8" (3.611m x 4.169m)

**Living Kitchen Diner** 

21'8" x 27'10" (6.622m x 8.492)

Kitchen

**Utility Room** 

7'4" x 6'4" (2.248m x 1.955m)

**First Floor Landing** 

**Bedroom One** 

13'5" x 10'0" (4.114m x 3.063m)

**En Suite** 