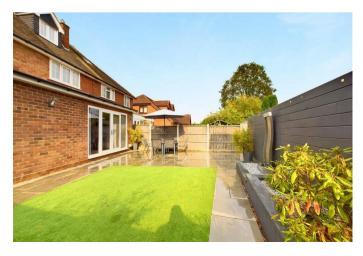

## **Summary**

"THREE/FOUR BEDROOMS SEMI DETACHED HOME" EXTENDED TO THE SIDE, REAR AND LOFT" TWO RECEPTION ROOMS" LARGE LIVING KITCHEN DINER". SEPERATE UTILITY ROOM" GUEST WC" STORAGE GARAGE" THREE GENEROUS BEDROOMS" MASTER WITH ENSUITE" LOFT ROOM WITH POTENTIAL TO BE A BEDROOM" TWO LANDSCAPED REAR GARDEN AREAS" LARGE DRIVEWAY" FULLY RENOVATED "POPULAR LOCATION".

Upon entering, you are greeted by a spacious and tastefully decorated interior, featuring a large open plan living kitchen diner, separate utility, two further reception rooms (currently a lounge and playroom/snug) and guest WC. On the first floor, there are three generously sized bedrooms (master includes separate ensuite) and stunning four-piece family bathroom and on the second floor an open plan converted loft (currently cinema room and home office), with potential to be fourth bedroom.