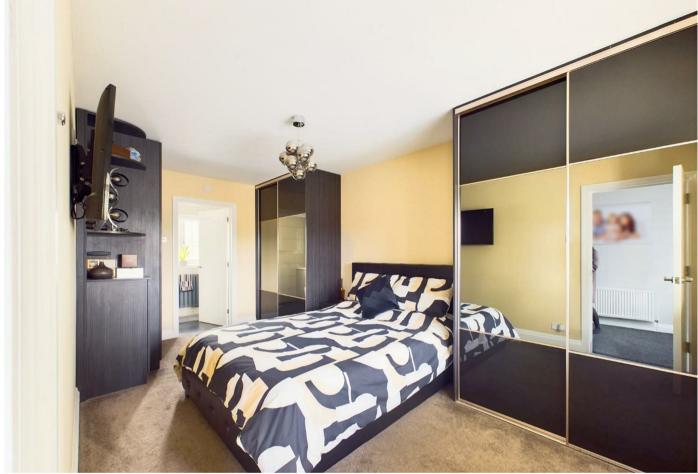

Upon entering, you are greeted by a spacious and tastefully decorated interior, featuring a large open plan living kitchen diner, separate utility, two further reception rooms (currently a lounge and playroom/snug) and guest WC. On the first floor, there are three generously sized bedrooms (master includes separate ensuite) and stunning four-piece family bathroom and on the second floor an open plan converted loft (currently cinema room and home office), with potential to be fourth bedroom.

21'8" x 27'10" (6.622m x 8.492)

Kitchen

**Utility Room** 

7'4" x 6'4" (2.248m x 1.955m)

**First Floor Landing** 

**Bedroom One** 

13'5" x 10'0" (4.114m x 3.063m)

**En Suite** 