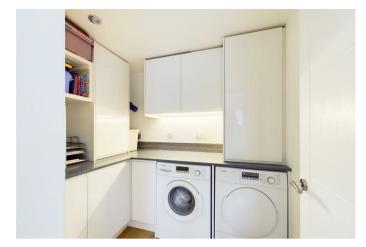

## **Rooms and Dimensions**

**Entrance Hall** 

**Play Room** 

18'2" x 8'9" (5.560m x 2.670m)

**Guest WC** 

Lounge

11'10" x 13'8" (3.611m x 4.169m)

**Living Kitchen Diner** 

21'8" x 27'10" (6.622m x 8.492)

Kitchen

**Utility Room** 

7'4" x 6'4" (2.248m x 1.955m)

**First Floor Landing** 

**Bedroom One** 

13'5" x 10'0" (4.114m x 3.063m)

**En Suite** 