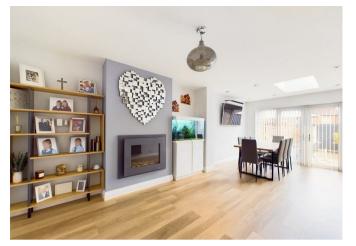

Upon entering, you are greeted by a spacious and tastefully decorated interior, featuring a large open plan living kitchen diner, separate utility, two further reception rooms (currently a lounge and playroom/snug) and guest WC. On the first floor, there are three generously sized bedrooms (master includes separate ensuite) and stunning four-piece family bathroom and on the second floor an open plan converted loft (currently cinema room and home office), with potential to be fourth bedroom.

## **Rooms and Dimensions**

**Entrance Hall** 

**Play Room** 

18'2" x 8'9" (5.560m x 2.670m)

**Guest WC** 

Lounge

11'10" x 13'8" (3.611m x 4.169m)

**Living Kitchen Diner** 