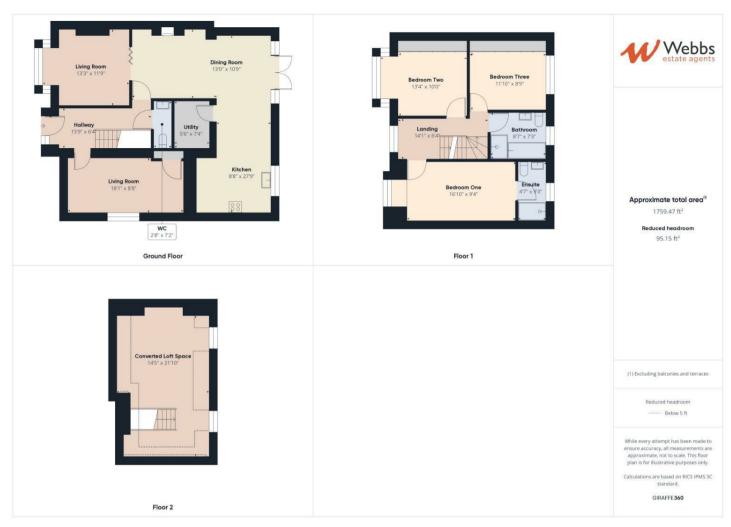

## **Rooms and Dimensions**

**Entrance Hall** 

**Play Room** 

18'2" x 8'9" (5.560m x 2.670m)

**Guest WC** 

Lounge

11'10" x 13'8" (3.611m x 4.169m)

**Living Kitchen Diner** 

21'8" x 27'10" (6.622m x 8.492)

Kitchen

**Utility Room** 

7'4" x 6'4" (2.248m x 1.955m)

**First Floor Landing** 

**Bedroom One** 

13'5" x 10'0" (4.114m x 3.063m)

**En Suite** 

**Bedroom Two** 

17'2" x 9'4" (5.235m x 2.870m)

**Bedroom Three** 

11'10" x 8'9" (3.614m x 2.679m)

Bathroom

7'3" x 8'8" (2.231m x 2.661m)

**Second Floor** 

Loft Room/ Bedroom Four

14'6" x 23'2" (4.429m x 7.069m)

**Storage Garage** 

3'11" x 8'9" (1.2m x 2.67m)

Webbs Estate Agents - endeavour to maintain accurate depictions of properties in Virtual Tours, Floor Plans and descriptions, however, these are intended only as a guide and purchasers must satisfy themselves by personal inspection.