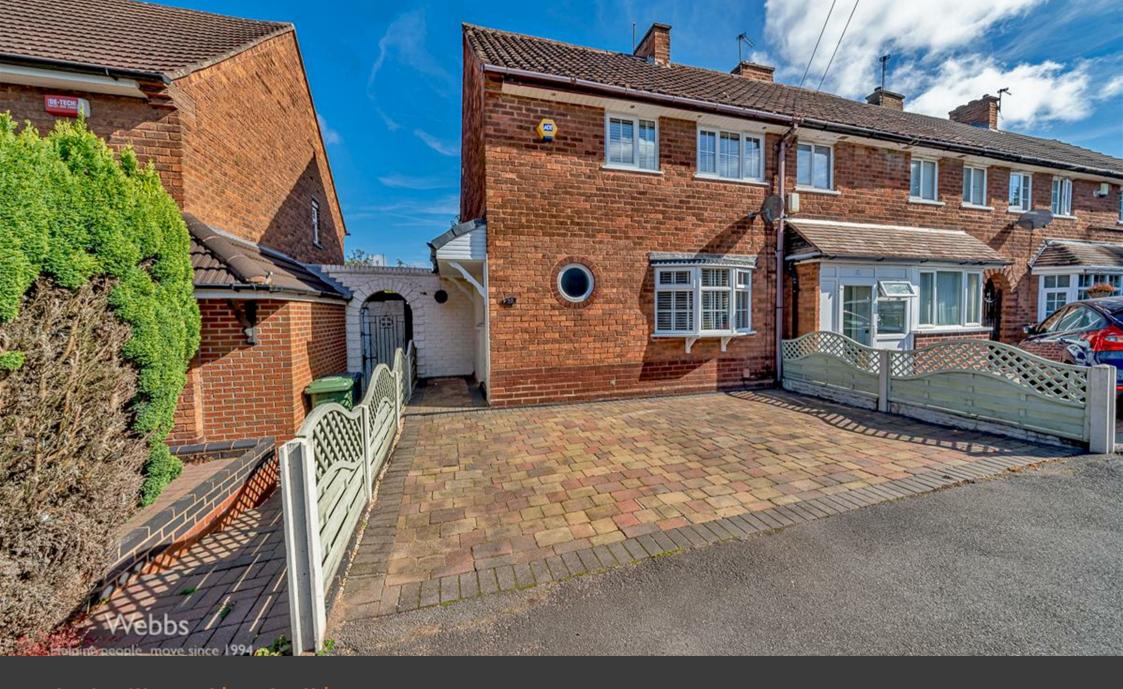

Clockmill Road | Walsall | WS3 4AH Asking Price £235,000

## **Summary**

\*\*THREE BEDROOM END OF TERRACE\*\* IMMACULALTLEY PRESENTED\*\* REFITTED KITCHEN\*\* REFFITED BATHROOM\*\* PAVED DRIVEWAY TO THE FRONT\*\* THREE SIZABLE BEDROOMS\*\* LARGE PRIVATE AND ENCLOSED REAR GARDEN\*\* NO ONWARD CHAIN\*\* LANDSCAPED REAR GARDEN\*\*

Webbs Estate Agents are pleased to bring to market this much improved and well presented three bedroom home being close to all local amenities. This home in brief comprises of: Entrance hall, lounge and stunning refitted kitchen diner to the ground floor. on the first floor there are three generous bedrooms and a refitted family bathroom.

## **Key Features**

- MUCH IMPROVED THREE BEDROOM END OF TERRACE
- REFITTED FAMILY BATHROOM
- NO ONWARD CHAIN
- IMMACULATLEY PRESENTED
- CLOSE TO ALL LOCAL AMENITIES

- REFFITED KITCHEN DINER
- LANDSCAPED LOW MAINTANCE REAR GARDEN
- BLOCK PAVED DRIVEWAY TO THE FRONT
- POPULAR LOCATION
- CALL WEBBS ON 01922 663399 TO SECURE YOUR VIEWING