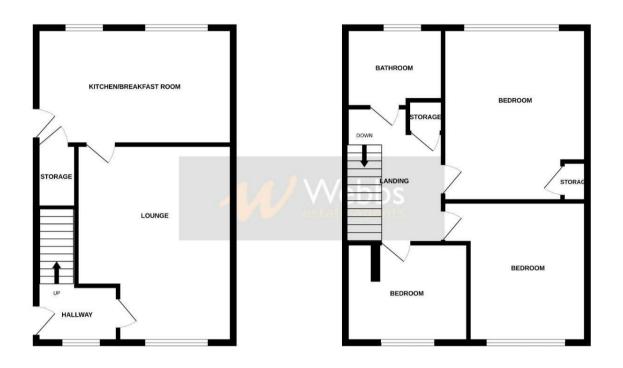

## **Rooms and Dimensions**

Lounge

13'11" x 12'9" (4.25m x 3.89m)

Kitchen

9'6" x 16'0" (2.90m x 4.88m)

**Family Bathroom** 

**Bedroom One** 

12'10" x 8'11" (3.92m x 2.74m)

**Bedroom Two** 

10'9" x 6'7" (3.28m x 2.03m)

**Bedroom Three** 

7'6" x 8'10" (2.29m x 2.70m)

**Identification Checks** 

GROUND FLOOR 1ST FLOOR

Whist every attempt has been made to ensure the accuracy of the floorplan contained here, measurements of doors, windows, comes and any other items are approximate and no responsibility is taken for any error, prospective purchaser. The services, systems and applicances shown have note here tested and no guarantee as to their operability or efficiency can be given.