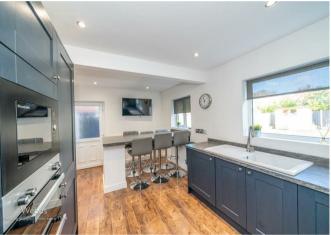

Webbs Estate Agents are pleased to bring to market this much improved and well presented three bedroom home being close to all local amenities. This home in brief comprises of: Entrance hall, lounge and stunning refitted kitchen diner to the ground floor. on the first floor there are three generous bedrooms and a refitted family bathroom.

## **Rooms and Dimensions**

Lounge

13'11" x 12'9" (4.25m x 3.89m)

Kitchen

9'6" x 16'0" (2.90m x 4.88m)

**Family Bathroom** 

**Bedroom One** 

12'10" x 8'11" (3.92m x 2.74m)