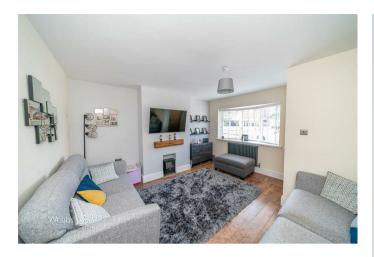

Webbs Estate Agents are pleased to bring to market this much improved and well presented three bedroom home being close to all local amenities. This home in brief comprises of: Entrance hall, lounge and stunning refitted kitchen diner to the ground floor. on the first floor there are three generous bedrooms and a refitted family bathroom.

## **Rooms and Dimensions**

Lounge

13'11" x 12'9" (4.25m x 3.89m)

Kitchen

9'6" x 16'0" (2.90m x 4.88m)

**Family Bathroom** 

**Bedroom One** 

12'10" x 8'11" (3.92m x 2.74m)