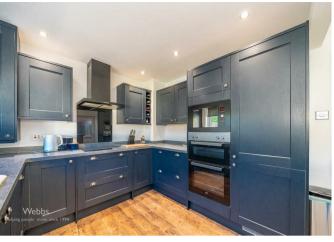

Webbs Estate Agents are pleased to bring to market this much improved and well presented three bedroom home being close to all local amenities. This home in brief comprises of: Entrance hall, lounge and stunning refitted kitchen diner to the ground floor. on the first floor there are three generous bedrooms and a refitted family bathroom.

## **Rooms and Dimensions**

Lounge

13'11" x 12'9" (4.25m x 3.89m)

Kitchen

9'6" x 16'0" (2.90m x 4.88m)

**Family Bathroom** 

**Bedroom One** 

12'10" x 8'11" (3.92m x 2.74m)