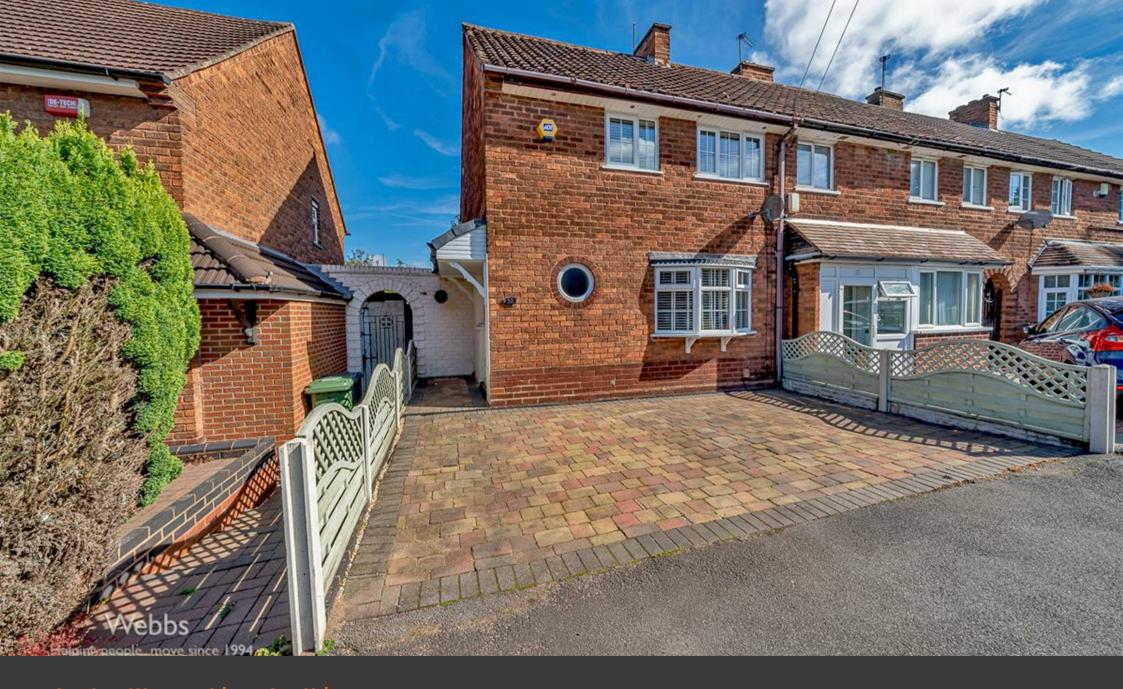

Clockmill Road | Walsall | WS3 4AH Asking Price £240,000

# **Summary**

\*\*THREE BEDROOM END OF TERRACE\*\* IMMACULALTLEY PRESENTED\*\* REFITTED KITCHEN\*\* REFFITED BATHROOM\*\* PAVED DRIVEWAY TO THE FRONT\*\* THREE SIZABLE BEDROOMS\*\* LARGE PRIVATE AND ENCLOSED REAR GARDEN\*\* NO ONWARD CHAIN\*\* LANDSCAPED REAR GARDEN\*\*

Webbs Estate Agents are pleased to bring to market this much improved and well presented three bedroom home being close to all local amenities. This home in brief comprises of: Entrance hall, lounge and stunning refitted kitchen diner to the ground floor. on the first floor there are three generous bedrooms and a refitted family bathroom.