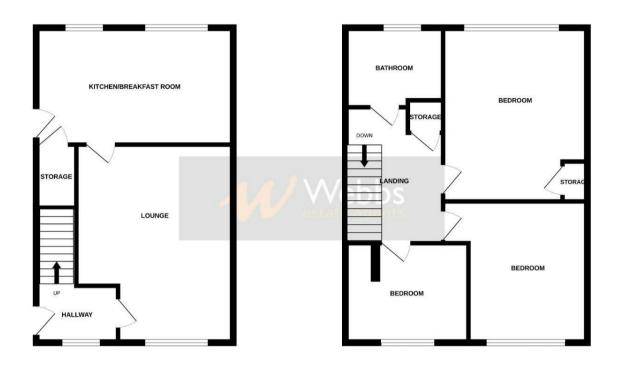

# **Rooms and Dimensions**

### Lounge

13'11" x 12'9" (4.25m x 3.89m)

### Kitchen

9'6" x 16'0" (2.90m x 4.88m)

## **Family Bathroom**

### **Bedroom One**

12'10" x 8'11" (3.92m x 2.74m)

#### **Bedroom Two**

10'9" x 6'7" (3.28m x 2.03m)

#### **Bedroom Three**

7'6" x 8'10" (2.29m x 2.70m)

GROUND FLOOR 1ST FLOOR

Whist every attempt has been made to ensure the accuracy of the floorplan contained here, measurements of doors, windows, comes and any other items are approximate and no responsibility is taken for any error, prospective purchaser. The services, systems and applicances shown have note here tested and no guarantee as to their operability or efficiency can be given.