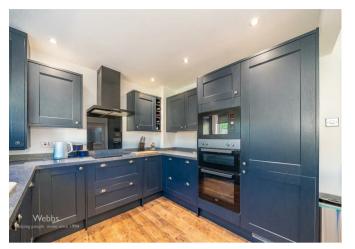

Webbs Estate Agents are pleased to bring to market this much improved and well presented three bedroom home being close to all local amenities. This home in brief comprises of: Entrance hall, lounge and stunning refitted kitchen diner to the ground floor. on the first floor there are three generous bedrooms and a refitted family bathroom.

### Kitchen

9'6" x 16'0" (2.90m x 4.88m)