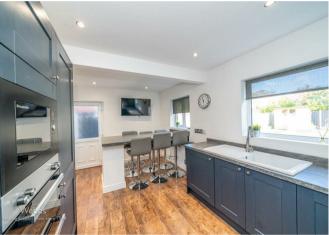

Webbs Estate Agents are pleased to bring to market this much improved and well presented three bedroom home being close to all local amenities. This home in brief comprises of: Entrance hall, lounge and stunning refitted kitchen diner to the ground floor. on the first floor there are three generous bedrooms and a refitted family bathroom.

### Kitchen

9'6" x 16'0" (2.90m x 4.88m)