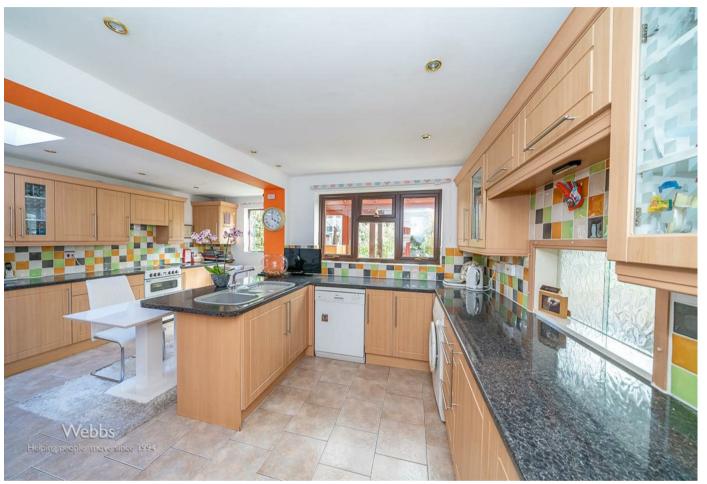

## **Entrance porch**

Reception hall

**Living room** 19'1" into bay x 12'0" (5.84m into bay x 3.67m)

**Dining room** 10'0" x 9'10" (3.06m x 3.02m)

Kitchen family room 17'1" max 14'3" max (5.23m max 4.35m max)