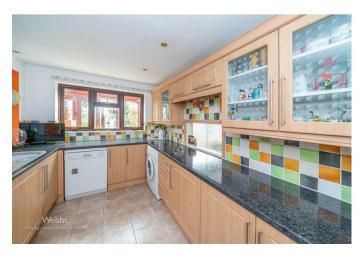

## **Entrance porch**

Reception hall

**Living room** 19'1" into bay x 12'0" (5.84m into bay x 3.67m)

**Dining room** 10'0" x 9'10" (3.06m x 3.02m)

Kitchen family room 17'1" max 14'3" max (5.23m max 4.35m max)