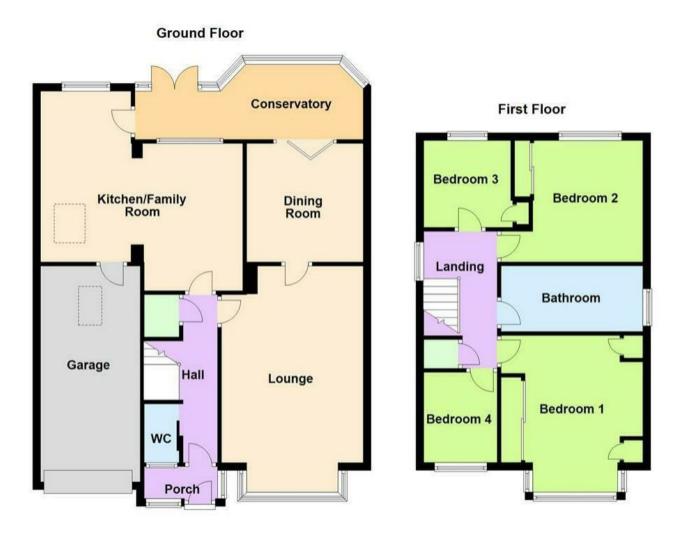

## **Rooms and Dimensions**

## **Entrance porch**

Reception hall

**Living room** 19'1" into bay x 12'0" (5.84m into bay x 3.67m)

**Dining room** 10'0" x 9'10" (3.06m x 3.02m)

Kitchen family room 17'1" max 14'3" max (5.23m max 4.35m max)

**Conservatory** 19'4" x 4'1" (5.91m x 1.25m)

Guest WC

First floor landing

**Bedroom one** 13'3" max into bay x 12'2" (4.05m max into bay x 3.73m)

- LIVING ROOM, DINING ROOM AND CONSERVATORY
- FAMILY BATHROOM AND GUEST WC
- GARAGE

**Bedroom two** 10'3" 9'4" (3.14m 2.85m)

**Bedroom three** 7'4" x 7'4" (2.25m x 2.24m)

**Bedroom four** 7'7" x 6'5" (2.33m x 1.97m)

Family Bathroom 12'3" x 5'6" (3.75m x 1.70m)

Front garden and driveway

**Garage** 18'3" x 8'5" (5.58m x 2.58m)

Rear garden Identification Checks

Webbs Estate Agents - endeavour to maintain accurate depictions of properties in Virtual Tours, Floor Plans and descriptions, however, these are intended only as a guide and purchasers must satisfy themselves by personal inspection.