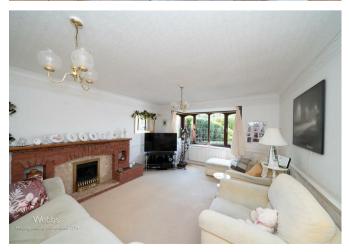

## **Entrance porch**

Reception hall

**Living room** 19'1" into bay x 12'0" (5.84m into bay x 3.67m)

**Dining room** 10'0" x 9'10" (3.06m x 3.02m)

Kitchen family room 17'1" max 14'3" max (5.23m max 4.35m max)