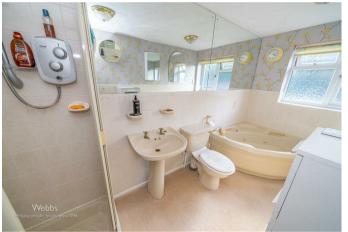

**Bedroom two** 10'3" 9'4" (3.14m 2.85m)

**Bedroom three** 7'4" x 7'4" (2.25m x 2.24m)

**Bedroom four** 7'7" x 6'5" (2.33m x 1.97m)

Family Bathroom 12'3" x 5'6" (3.75m x 1.70m)

Front garden and driveway

**Garage** 18'3" x 8'5" (5.58m x 2.58m)