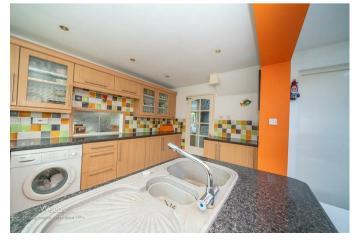

## **Entrance porch**

Reception hall

**Living room** 19'1" into bay x 12'0" (5.84m into bay x 3.67m)

**Dining room** 10'0" x 9'10" (3.06m x 3.02m)

Kitchen family room 17'1" max 14'3" max (5.23m max 4.35m max)