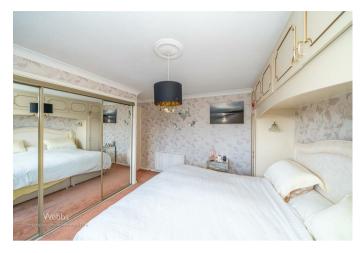

**Conservatory** 19'4" x 4'1" (5.91m x 1.25m)

Guest WC

First floor landing

**Bedroom one** 13'3" max into bay x 12'2" (4.05m max into bay x 3.73m)

- LIVING ROOM, DINING ROOM AND CONSERVATORY
- FAMILY BATHROOM AND GUEST WC
- GARAGE