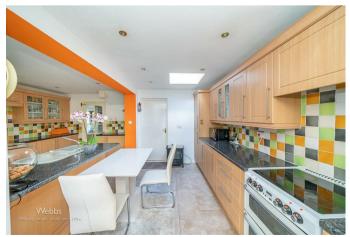

## **Entrance porch**

Reception hall

**Living room** 19'1" into bay x 12'0" (5.84m into bay x 3.67m)

**Dining room** 10'0" x 9'10" (3.06m x 3.02m)

Kitchen family room 17'1" max 14'3" max (5.23m max 4.35m max)