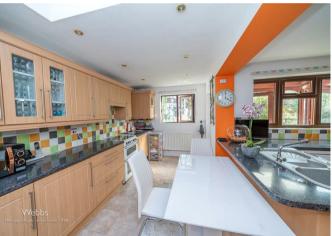

## **Entrance porch**

Reception hall

**Living room** 19'1" into bay x 12'0" (5.84m into bay x 3.67m)

**Dining room** 10'0" x 9'10" (3.06m x 3.02m)

Kitchen family room 17'1" max 14'3" max (5.23m max 4.35m max)