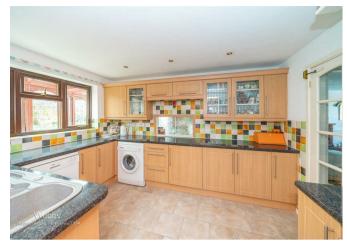

## **Entrance porch**

Reception hall

**Living room** 19'1" into bay x 12'0" (5.84m into bay x 3.67m)

**Dining room** 10'0" x 9'10" (3.06m x 3.02m)

Kitchen family room 17'1" max 14'3" max (5.23m max 4.35m max)