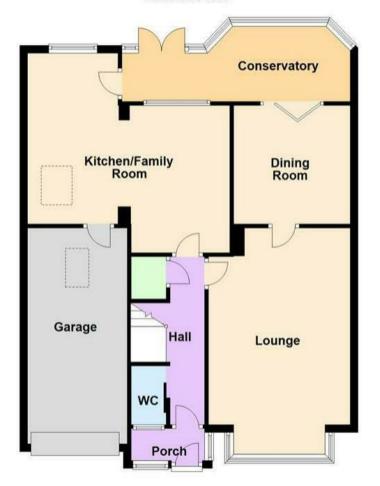

## **Rooms and Dimensions**

**Entrance porch** 

Reception hall

Living room

19'1" into bay x 12'0" (5.84m into bay x 3.67m)

Dining room

10'0" x 9'10" (3.06m x 3.02m)

Kitchen family room

17'1" max 14'3" max (5.23m max 4.35m max)

Conservatory

19'4" x 4'1" (5.91m x 1.25m)

**Guest WC** 

First floor landing

Bedroom one

13'3" max into bay x 12'2" (4.05m max into bay x 3.73m)

Bedroom two

## **Ground Floor**

Webbs Estate Agents - endeavour to maintain accurate depictions of properties in Virtual Tours, Floor Plans and descriptions, however, these are intended only as a guide and purchasers must satisfy themselves by personal inspection.