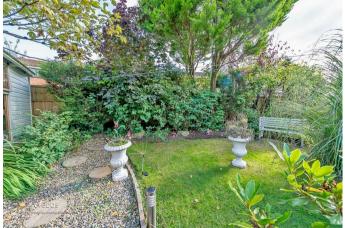

AZING AND GAS CENTRAL HEATING

- LIVING ROOM, DINING ROOM AND CONSERVATORY
- FAMILY BATHROOM AND GUEST WC
- GARAGE

## **Rooms and Dimensions**

**Entrance porch** 

Reception hall

Living room

19'1" into bay x 12'0" (5.84m into bay x 3.67m)

Dining room

10'0" x 9'10" (3.06m x 3.02m)

Kitchen family room

17'1" max 14'3" max (5.23m max 4.35m max)

Conservatory

19'4" x 4'1" (5.91m x 1.25m)

**Guest WC** 

First floor landing

Bedroom one

13'3" max into bay x 12'2" (4.05m max into bay x 3.73m)

Bedroom two

10'3" 9'4" (3.14m 2.85m)

Bedroom three

7'4" x 7'4" (2.25m x 2.24m)

Bedroom four

7'7" x 6'5" (2.33m x 1.97m)

**Family Bathroom** 

12'3" x 5'6" (3.75m x 1.70m)

Front garden and driveway

Garage

18'3" x 8'5" (5.58m x 2.58m)

Rear garden

**Identification Checks** 



















## **Ground Floor**





Webbs Estate Agents - endeavour to maintain accurate depictions of properties in Virtual Tours, Floor Plans and descriptions, however, these are intended only as a guide and purchasers must satisfy themselves by personal inspection.