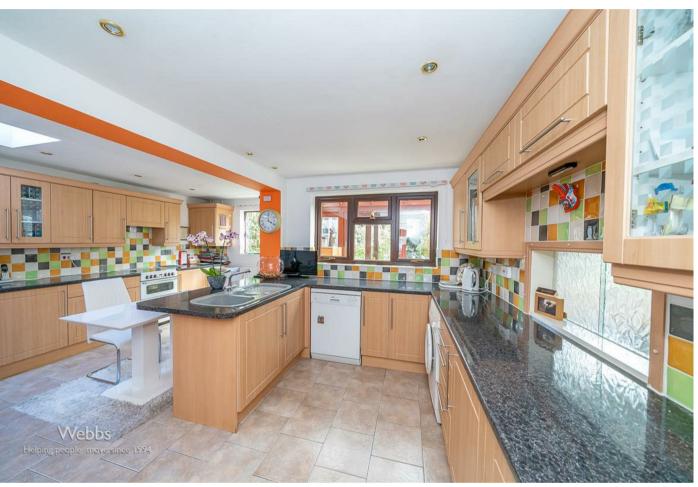

## **Rooms and Dimensions**

**Entrance porch** 

Reception hall

Living room

19'1" into bay x 12'0" (5.84m into bay x 3.67m)

Dining room

10'0" x 9'10" (3.06m x 3.02m)

Kitchen family room

17'1" max 14'3" max (5.23m max 4.35m max)

Conservatory

19'4" x 4'1" (5.91m x 1.25m)

**Guest WC** 

First floor landing

Bedroom one

13'3" max into bay x 12'2" (4.05m max into bay x 3.73m)

Bedroom two