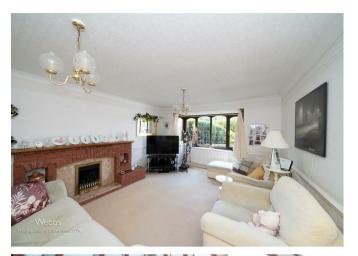

## **Rooms and Dimensions**

**Entrance porch** 

Reception hall

Living room

19'1" into bay x 12'0" (5.84m into bay x 3.67m)

Dining room

10'0" x 9'10" (3.06m x 3.02m)

Kitchen family room