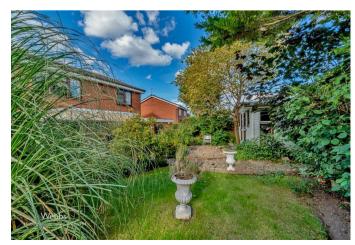

ING AND GAS CENTRAL HEATING

- LIVING ROOM, DINING ROOM AND CONSERVATORY
- FAMILY BATHROOM AND GUEST WC
- GARAGE

## **Rooms and Dimensions**

**Entrance porch** 

Reception hall

Living room

19'1" into bay x 12'0" (5.84m into bay x 3.67m)

Dining room

10'0" x 9'10" (3.06m x 3.02m)

Kitchen family room

17'1" max 14'3" max (5.23m max 4.35m max)

Conservatory

19'4" x 4'1" (5.91m x 1.25m)

**Guest WC** 

First floor landing

Bedroom one

13'3" max into bay x 12'2" (4.05m max into bay x 3.73m)

Bedroom two

10'3" 9'4" (3.14m 2.85m)

Bedroom three

7'4" x 7'4" (2.25m x 2.24m)

Bedroom four

7'7" x 6'5" (2.33m x 1.97m)

**Family Bathroom** 

12'3" x 5'6" (3.75m x 1.70m)

Front garden and driveway

Garage

18'3" x 8'5" (5.58m x 2.58m)

Rear garden

**Identification Checks** 



















## **Ground Floor**





Webbs Estate Agents - endeavour to maintain accurate depictions of properties in Virtual Tours, Floor Plans and descriptions, however, these are intended only as a guide and purchasers must satisfy themselves by personal inspection.