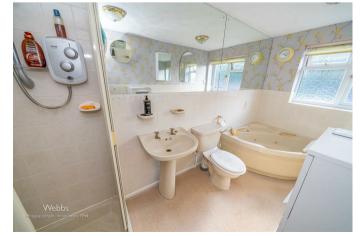

10'3" 9'4" (3.14m 2.85m)

Bedroom three

7'4" x 7'4" (2.25m x 2.24m)

Bedroom four

7'7" x 6'5" (2.33m x 1.97m)

**Family Bathroom** 

12'3" x 5'6" (3.75m x 1.70m)

Front garden and driveway