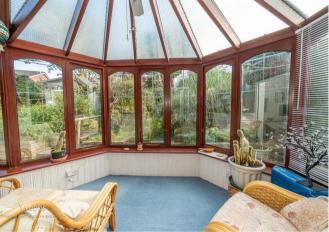

17'1" max 14'3" max (5.23m max 4.35m max)

Conservatory

19'4" x 4'1" (5.91m x 1.25m)

**Guest WC** 

First floor landing

Bedroom one

13'3" max into bay x 12'2" (4.05m max into bay x 3.73m)

Bedroom two