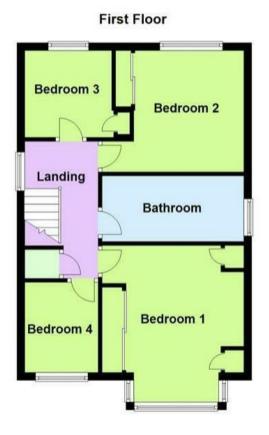

17'1" max 14'3" max (5.23m max 4.35m max)

Conservatory

19'4" x 4'1" (5.91m x 1.25m)

**Guest WC** 

First floor landing

Bedroom one

13'3" max into bay x 12'2" (4.05m max into bay x 3.73m)

Bedroom two

10'3" 9'4" (3.14m 2.85m)

Bedroom three

7'4" x 7'4" (2.25m x 2.24m)

Bedroom four

7'7" x 6'5" (2.33m x 1.97m)

**Family Bathroom** 

12'3" x 5'6" (3.75m x 1.70m)

Front garden and driveway