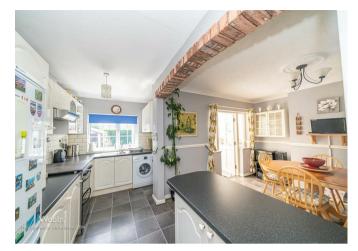

This home in brief comprises of: porch, entrance hall, lounge with feature bay window, kitchen diner, conservatory and guest WC.

On the first floor there are three generous bedrooms and refitted bathroom.

- REFITTED AND EXTENDED KITCHEN DINER
- GUEST WC
- THREE GENEROUS BEDROOMS
- DRIVEWAY AND LANDSCAPED REAR GARDEN
- CALL WEBBS ON 01922 663399 TO SECURE YOUR VIEWING!!!!

| Bedroom Two           |
|-----------------------|
| Bedroom Three         |
| Shower Room           |
| Storage Garage        |
| Identification Checks |
|                       |