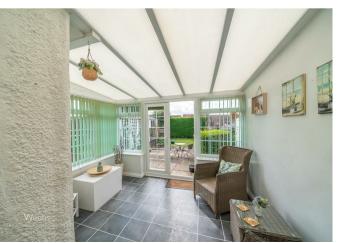

This home in brief comprises of: porch, entrance hall, lounge with feature bay window, kitchen diner, conservatory and guest WC.

On the first floor there are three generous bedrooms and refitted bathroom.