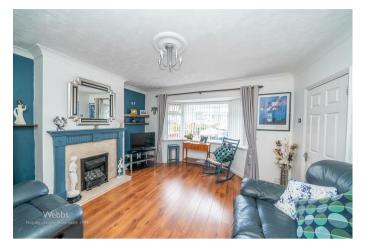

This home in brief comprises of: porch, entrance hall, lounge with feature bay window, kitchen diner, conservatory and guest WC.

On the first floor there are three generous bedrooms and refitted bathroom.