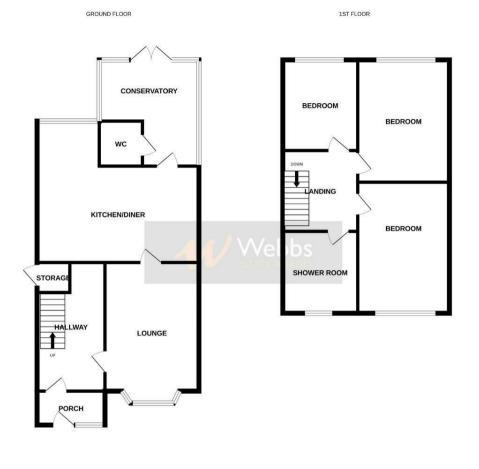

This home in brief comprises of: porch, entrance hall, lounge with feature bay window, kitchen diner, conservatory and guest WC.

On the first floor there are three generous bedrooms and refitted bathroom.

## **Rooms and Dimensions**

| Porch               | Bedroom Two        |
|---------------------|--------------------|
| Entrance Hall       | Bedroom Three      |
| Lounge              | Shower Room        |
| Kitchen Diner       | Storage Garage     |
| Guesr WC            | Identification Che |
| Consevatory         |                    |
| First Floor Landing |                    |
| Bedroom One         |                    |

Whilst every attempt has been made to ensure the accuracy of the Toorplan contained here, measurements of abore, worksaw, norms and any other latern are approximate and an economiality is basen for any energy encreasor on resultament. The plan is for Allwatter approximate when and base to be any prospective purchase. The encrease, systems and approximate and more not been tested and no guarantee as to the Marker with Vermit 2004.