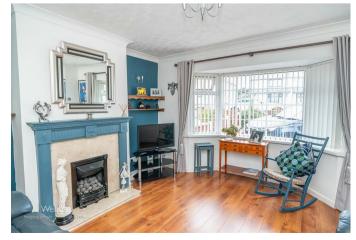

This home in brief comprises of: porch, entrance hall, lounge with feature bay window, kitchen diner, conservatory and guest WC.

On the first floor there are three generous bedrooms and refitted bathroom.