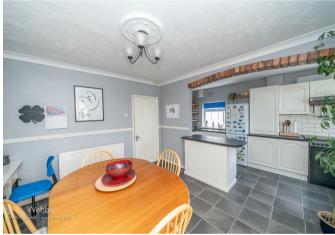

This home in brief comprises of: porch, entrance hall, lounge with feature bay window, kitchen diner, conservatory and guest WC.

On the first floor there are three generous bedrooms and refitted bathroom.

- REFITTED AND EXTENDED KITCHEN DINER
- GUEST WC
- THREE GENEROUS BEDROOMS
- DRIVEWAY AND LANDSCAPED REAR GARDEN
- CALL WEBBS ON 01922 663399 TO SECURE YOUR VIEWING!!!!

| Bedroom Two           |
|-----------------------|
| Bedroom Three         |
| Shower Room           |
| Storage Garage        |
| Identification Checks |
|                       |