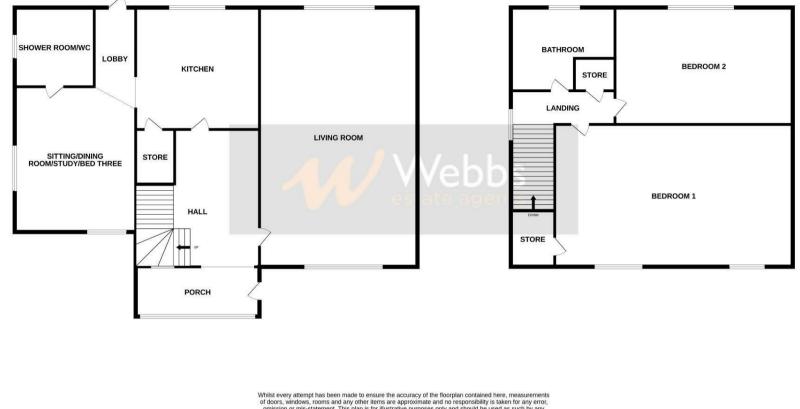

## **Rooms and Dimensions**

**Entrance porch** 

#### **Reception hall**

Living room 19'6" x 10'6" (5.95m x 3.22m)

**Kitchen** 9'4" x 8'4" (2.86m x 2.55m)

Family sitting/ dining room/ study 12'6" x 8'1" (3.82m x 2.47m)

Rear lobby area

Shower room/Guest WC

#### First floor landing

Bedroom one 16'3" x 9'8" (4.96m x 2.97m)

**Bedroom two** 11'11" x 9'5" (3.64m x 2.88m)

Bathroom

Front garden

Large side and rear gardens with timber stores

**Identification Checks** 

GROUND FLOOR

1ST FLOOR

Winds every attempt has been made to ensure use accuracy on the molphan containes in eter, integratements of doors, windows, rooms and any other items are approximate and no responsibility is taken for any error, omission or mis-statement. This plan is for illustrative purposes only and should be used as such by any prospective purchaser. The services, systems and appliances shown have not been tested and no guarantee as to their operability or efficiency can be given. Made with Metropik se2024