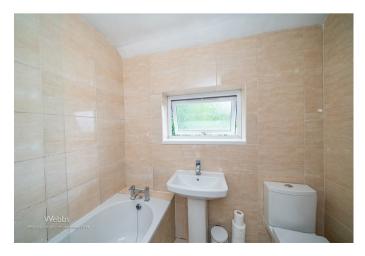

#### **Reception hall**

Living room 19'6" x 10'6" (5.95m x 3.22m)

**Kitchen** 9'4" x 8'4" (2.86m x 2.55m)

Family sitting/ dining room/ study 12'6" x 8'1" (3.82m x 2.47m)

Rear lobby area

Shower room/Guest WC

#### First floor landing

Bedroom one 16'3" x 9'8" (4.96m x 2.97m)

**Bedroom two** 11'11" x 9'5" (3.64m x 2.88m)

Bathroom

Front garden

Large side and rear gardens with timber stores

**Identification Checks** 