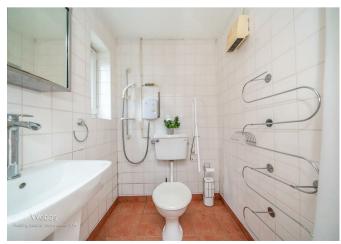

#### **Reception hall**

Living room 19'6" x 10'6" (5.95m x 3.22m)

**Kitchen** 9'4" x 8'4" (2.86m x 2.55m)

Family sitting/ dining room/ study 12'6" x 8'1" (3.82m x 2.47m)

Rear lobby area

Shower room/Guest WC