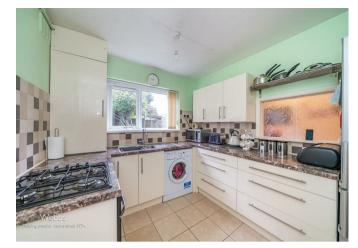

#### **Reception hall**

Living room 19'6" x 10'6" (5.95m x 3.22m)

**Kitchen** 9'4" x 8'4" (2.86m x 2.55m)

Family sitting/ dining room/ study 12'6" x 8'1" (3.82m x 2.47m)

Rear lobby area

Shower room/Guest WC