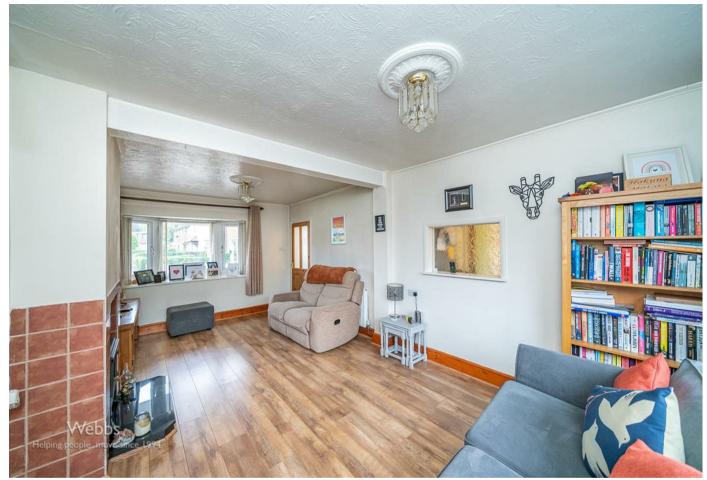

#### **Reception hall**

Living room 19'6" x 10'6" (5.95m x 3.22m)

**Kitchen** 9'4" x 8'4" (2.86m x 2.55m)

Family sitting/ dining room/ study 12'6" x 8'1" (3.82m x 2.47m)

Rear lobby area

Shower room/Guest WC