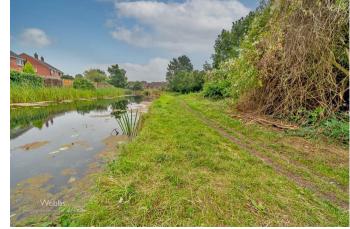

### Summary

\*\* TRADITIONAL END TERRACED HOUSE \*\* SET BACK FROM ROAD \*\* DECEPTIVELY SPACIOUS \*\* PLENTY OF ADDITIONAL STORAGE \*\* INTERNAL VIEWING ADVISED \*\* PORCH AND RECEPTION HALL \*\* SHOWER ROOM/GUEST WC \*\* TWO DOUBLE SIZED BEDROOMS TO FIRST FLOOR \*\* KITCHEN \*\* BATHROOM \*\* LOUNGE \*\* SITTING ROOM/DINING ROOM/STUDY/POTENTIAL BED THREE \*\* GENEROUS PRIVATE SIDE AND REAR GARDENS BACKING ONTO CANAL \*\* UPVC DOUBLE GLAZING \*\* GAS CENTRAL HEATING \*\* SOLAR PANELS \*\*

- POPULAR AND CONVENIENT LOCATION
- LIVING ROOM AND FAMILY SITTING ROOM/DINING ROOM/STUDY
- TWO FIRST FLOOR DOUBLE BEDROOMS
- GENEROUS SIDE AND REAR GARDEN BACKING ONTO CANAL
- EASY ACCESS TO SCHOOLS, SHOPS AND AMENITIES