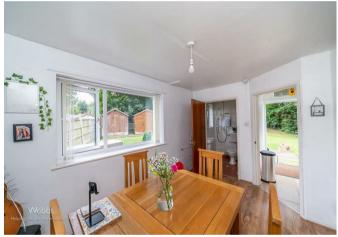

#### **Reception hall**

Living room 19'6" x 10'6" (5.95m x 3.22m)

**Kitchen** 9'4" x 8'4" (2.86m x 2.55m)

Family sitting/ dining room/ study 12'6" x 8'1" (3.82m x 2.47m)

Rear lobby area

Shower room/Guest WC