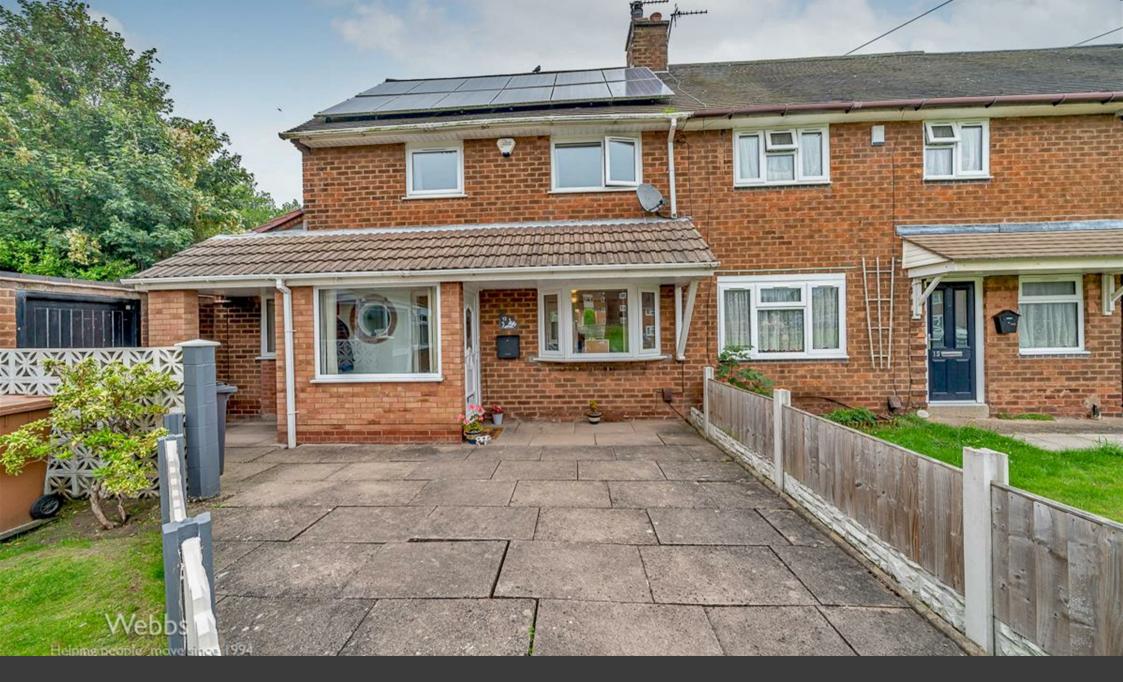

Grenfell Road | Walsall | WS3 3DJ £190,000

### Summary

\*\* TRADITIONAL END TERRACED HOUSE \*\* SET BACK FROM ROAD \*\* DECEPTIVELY SPACIOUS \*\* PLENTY OF ADDITIONAL STORAGE \*\* INTERNAL VIEWING ADVISED \*\* PORCH AND RECEPTION HALL \*\* SHOWER ROOM/GUEST WC \*\* TWO DOUBLE SIZED BEDROOMS TO FIRST FLOOR \*\* KITCHEN \*\* BATHROOM \*\* LOUNGE \*\* SITTING ROOM/DINING ROOM/STUDY/POTENTIAL BED THREE \*\* GENEROUS PRIVATE SIDE AND REAR GARDENS BACKING ONTO CANAL \*\* UPVC DOUBLE GLAZING \*\* GAS CENTRAL HEATING \*\* SOLAR PANELS \*\*

Webbs Estate Agents have pleasure in offering this very well maintained end terraced home standing in a lovely position set back from the road and situated in a popular and convenient location, being close to all local amenities, shops and schools. Briefly comprising on the ground floor : Entrance Porch , Reception hallway , Lounge , shower room/guest WC, kitchen, sitting room/dining room/study/potential bed three. The first floor landing leads to two double sized bedrooms and family bathroom with WC. Externally there is foregarden with side access to generous side and rear private gardens backing onto canal. The property also benefits from having solar panel installation. For a viewing please call 01922 663399.