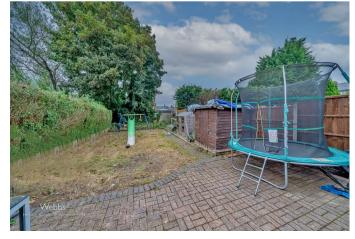

In brief this home comprises of: block paved driveway to the front, entrance hall, lounge diner, fitted kitchen, three generous bedrooms and family bathroom.

To the rear there is a private and enclosed rear garden that is mainly laid to lawn with a paved patio area.

- BLOCK PAVED DRIVEWAY
- LOUNGE DINER
- FITTED BATHROOM
- POPULAR LOCATION
- CALL WEBBS ON 01922 663399 TO SECURE YOUR VIEWING!!

**Bedroom Three** 7'0" x 11'5" (2.156m x 3.498m)

Bathroom 5'4" x 5'10" (1.638m x 1.791m)