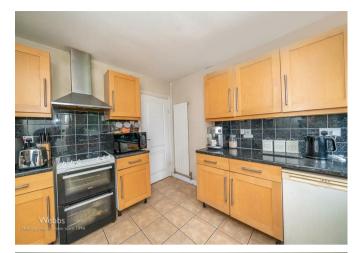

## **Rooms and Dimensions**

**Entrance Hall** 

**Lounge Diner** 19'0" x 10'9" (5.815m x 3.296m)

**Kitchen** 12'1" x 11'4" (3.689m x 3.464m)

Bedroom One 8'11" x 9'9" (2.725m x 2.995m)

**Bedroom Two** 8'11" x 10'4" (2.725m x 3.164m)