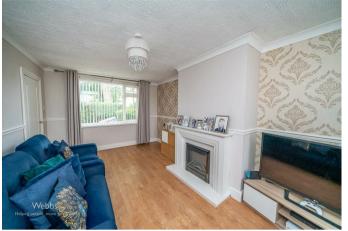

## **Rooms and Dimensions**

**Entrance Hall** 

**Lounge Diner** 19'0" x 10'9" (5.815m x 3.296m)

**Kitchen** 12'1" x 11'4" (3.689m x 3.464m)

Bedroom One 8'11" x 9'9" (2.725m x 2.995m)

**Bedroom Two** 8'11" x 10'4" (2.725m x 3.164m)