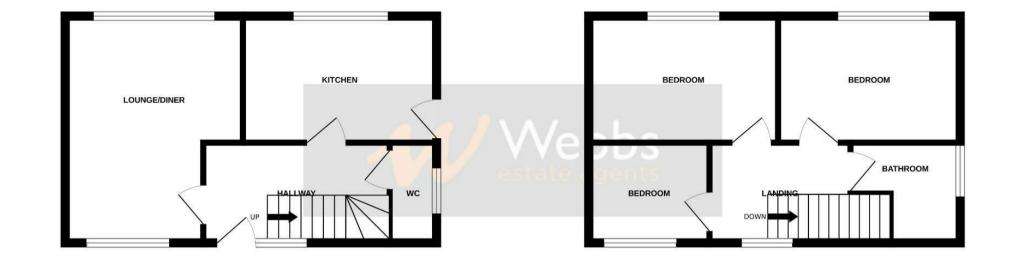

## **Rooms and Dimensions**

**Entrance Hall** 

**Lounge Diner** 19'0" x 10'9" (5.815m x 3.296m)

**Kitchen** 12'1" x 11'4" (3.689m x 3.464m)

Bedroom One 8'11" x 9'9" (2.725m x 2.995m)

**Bedroom Two** 8'11" x 10'4" (2.725m x 3.164m)

- BLOCK PAVED DRIVEWAY
- LOUNGE DINER
- FITTED BATHROOM
- POPULAR LOCATION
- CALL WEBBS ON 01922 663399 TO SECURE YOUR VIEWING!!

**Bedroom Three** 7'0" x 11'5" (2.156m x 3.498m)

Bathroom 5'4" x 5'10" (1.638m x 1.791m)

**Identification Checks** 

Whilst every attempt has been made to ensure the accuracy of the floorplan contained here, measurements of doors, windows, rooms and any other items are approximate and no responsibility is taken for any error, omission or mis-statement. This plan is for illustrative purposes only and should be used as such by any prospective purchaser. The services, systems and appliances shown have not been tested and no guarantee as to their operability or efficiency can be given. Made with Metropix @2024