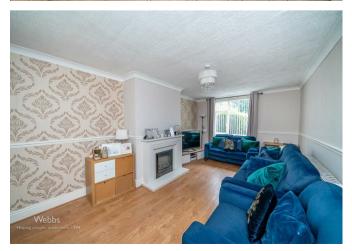

## **Rooms and Dimensions**

**Entrance Hall** 

**Lounge Diner** 19'0" x 10'9" (5.815m x 3.296m)

**Kitchen** 12'1" x 11'4" (3.689m x 3.464m)

Bedroom One 8'11" x 9'9" (2.725m x 2.995m)

**Bedroom Two** 8'11" x 10'4" (2.725m x 3.164m)