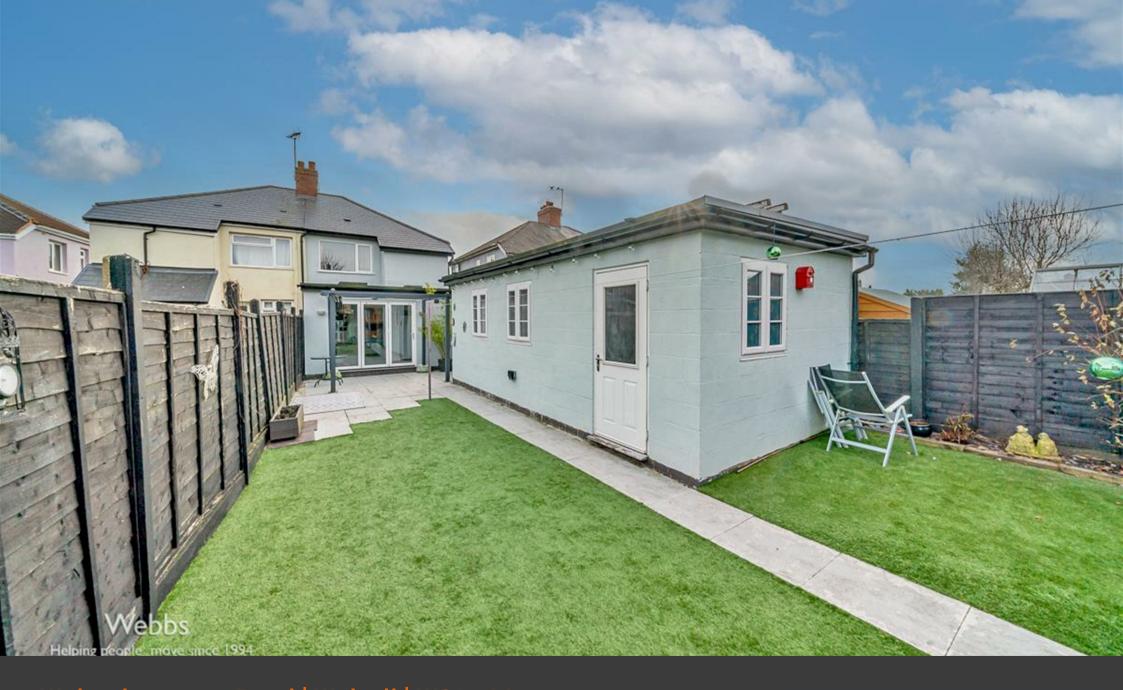

This sensational home comprises of: porch, entrance hall, lounge with feature bay window, refitted kitchen diner which leads onto the extension which is an open plan multi use room and utility area along side a downstairs shower room.

**Garden Room** 

14'9" x 8'9" (4.52m x 2.67m)

**Identification Checks** 

GROUND FLOOR 1ST FLOOR

Whilst every attempt has been made to ensure the accuracy of the floorplan contained here, measurements of closins, variables, tomas and any offer strens are approximate and no responsibility is taken for any error, certification and include the scale acute of any prospection of the checked to seed as such by any prospective proclader. This plan is for illustration and applicances shown have not been tested and no guarantee early contained the solution of the contained and no guarantee early contained the solution of the contained the solution of the contained the solution of the contained the con