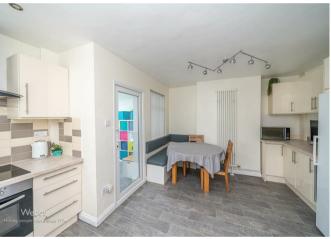

This sensational home comprises of: porch, entrance hall, lounge with feature bay window, refitted kitchen diner which leads onto the extension which is an open plan multi use room and utility area along side a downstairs shower room.

## **Rooms and Dimensions**

**Entrance Hall** 

Lounge

13'7" x 12'5" (4.16m x 3.81m)

**Kitchen Diner** 

13'9" x 15'11" (4.20m x 4.86m)

**Reception Room Two** 

15'10" x 15'2" (4.84m x 4.64m)