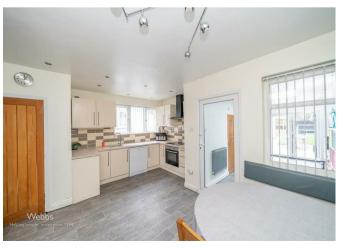

This sensational home comprises of: porch, entrance hall, lounge with feature bay window, refitted kitchen diner which leads onto the extension which is an open plan multi use room and utility area along side a downstairs shower room.

## **Rooms and Dimensions**

**Entrance Hall** 

Lounge

13'7" x 12'5" (4.16m x 3.81m)

**Kitchen Diner** 

13'9" x 15'11" (4.20m x 4.86m)

**Reception Room Two** 

15'10" x 15'2" (4.84m x 4.64m)