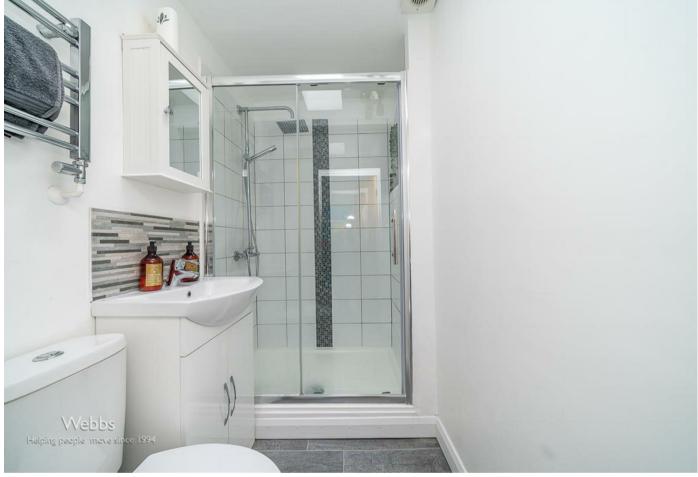

This sensational home comprises of: porch, entrance hall, lounge with feature bay window, refitted kitchen diner which leads onto the extension which is an open plan multi use room and utility area along side a downstairs shower room.

**Ground Floor Shower Room** 

**Bedroom One** 

11'5" x 9'4" (3.5m x 2.87m)

**Bedroom Two** 

10'10" x 8'10" (3.32m x 2.70m)

**Bedroom Three** 

9'11" x 6'8" (3.03m x 2.05m)

**Family Bathroom** 