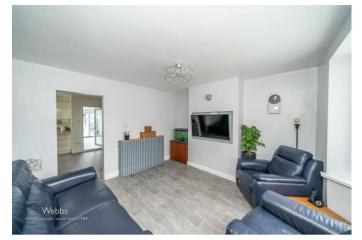

This sensational home comprises of: porch, entrance hall, lounge with feature bay window, refitted kitchen diner which leads onto the extension which is an open plan multi use room and utility area along side a downstairs shower room.

## **Rooms and Dimensions**

**Entrance Hall** 

Lounge

13'7" x 12'5" (4.16m x 3.81m)

**Kitchen Diner** 

13'9" x 15'11" (4.20m x 4.86m)

**Reception Room Two** 

15'10" x 15'2" (4.84m x 4.64m)