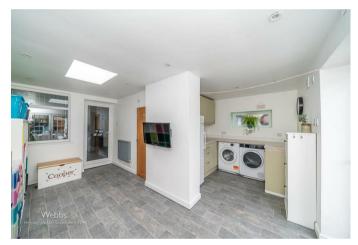

This sensational home comprises of: porch, entrance hall, lounge with feature bay window, refitted kitchen diner which leads onto the extension which is an open plan multi use room and utility area along side a downstairs shower room.

**Garden Room** 

14'9" x 8'9" (4.52m x 2.67m)

**Identification Checks** 

GROUND FLOOR 1ST FLOOR

Whilst every attempt has been made to ensure the accuracy of the floorplan contained here, measurements of closins, variables, tomas and any offer strens are approximate and no responsibility is taken for any error, certification and include the scale acute of any prospection of the checked to seed as such by any prospective proclader. This plan is for illustration and applicances shown have not been tested and no guarantee early contained the solution of the contained and no guarantee early contained the solution of the contained the solution of the contained the solution of the contained the con