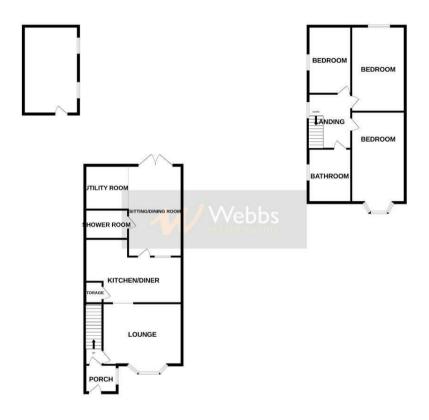

## **Rooms and Dimensions**

**Entrance Hall** 

Lounge

13'7" x 12'5" (4.16m x 3.81m)

**Kitchen Diner** 

13'9" x 15'11" (4.20m x 4.86m)

**Reception Room Two** 

15'10" x 15'2" (4.84m x 4.64m)

**Ground Floor Shower Room** 

**Bedroom One** 

11'5" x 9'4" (3.5m x 2.87m)

**Bedroom Two** 

10'10" x 8'10" (3.32m x 2.70m)

**Bedroom Three** 

9'11" x 6'8" (3.03m x 2.05m)

**Family Bathroom** 

**Garden Room** 

14'9" x 8'9" (4.52m x 2.67m)

**Identification Checks** 

GROUND FLOOR 1ST FLOOR

Whilst every attempt has been made to ensure the accuracy of the floorplan contained here, measurements of closins, variables, tomas and any offer strens are approximate and no responsibility is taken for any error, certification and include the scale acute of any prospection of the checked to seed as such by any prospective proclader. This plan is for illustration and applicances shown have not been tested and no guarantee early contained the solution of the contained and no guarantee early contained the solution of the contained the solution of the contained the solution of the contained the con