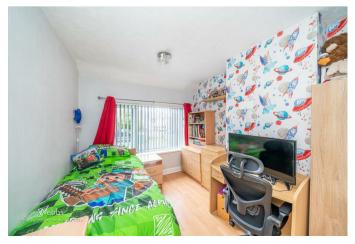

**Ground Floor Shower Room** 

**Bedroom One** 

11'5" x 9'4" (3.5m x 2.87m)

**Bedroom Two** 

10'10" x 8'10" (3.32m x 2.70m)

**Bedroom Three** 

9'11" x 6'8" (3.03m x 2.05m)

**Family Bathroom** 