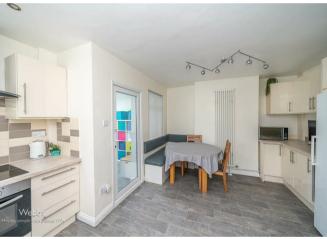

This sensational home comprises of: porch, entrance hall, lounge with feature bay window, refitted kitchen diner which leads onto the extension which is an open plan multi use room and utility area along side a downstairs shower room.

### **Kitchen Diner**

13'9" x 15'11" (4.20m x 4.86m)