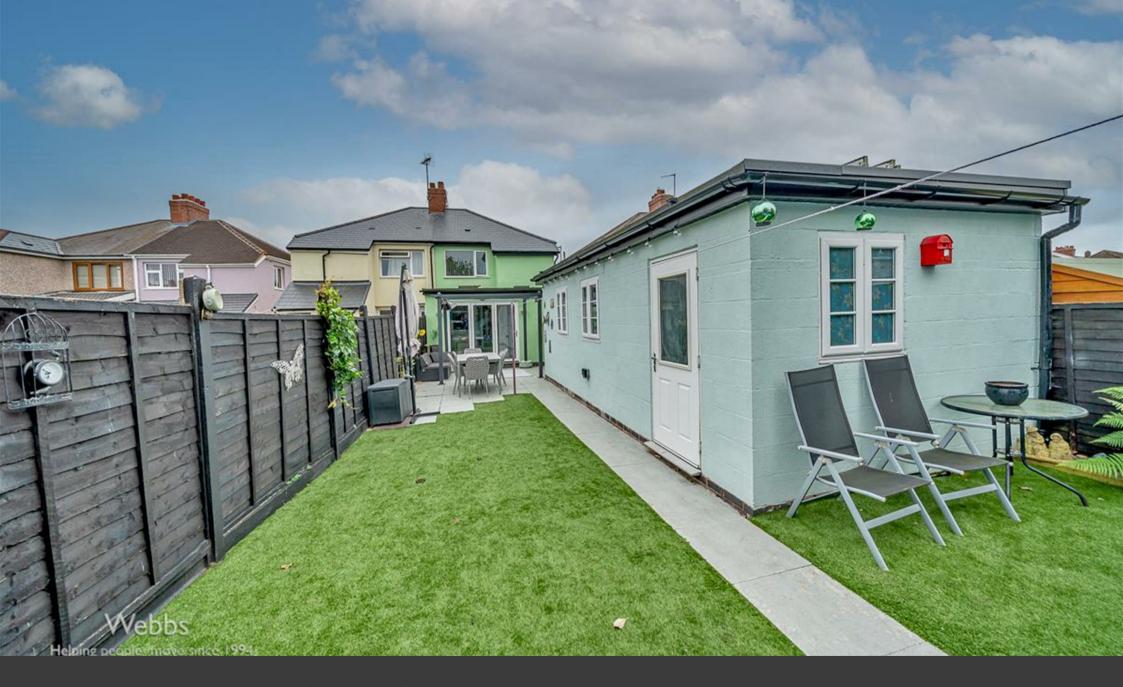

This sensational home comprises of: porch, entrance hall, lounge with feature bay window, refitted kitchen diner which leads onto the extension which is an open plan multi use room and utility area along side a downstairs shower room.

On the first floor there are three generous bedrooms and refitted bathroom.

To the front of this home there is a large driveway and access to the side of the property.

#### **Garden Room**

14'9" x 8'9" (4.52m x 2.67m)