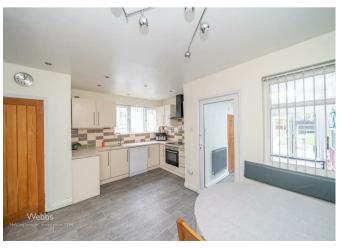

This sensational home comprises of: porch, entrance hall, lounge with feature bay window, refitted kitchen diner which leads onto the extension which is an open plan multi use room and utility area along side a downstairs shower room.

### **Kitchen Diner**

13'9" x 15'11" (4.20m x 4.86m)