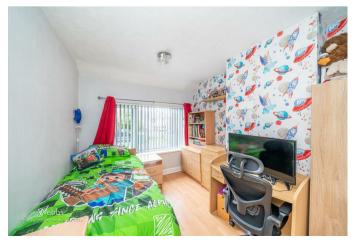

#### **Bedroom One**

11'5" x 9'4" (3.5m x 2.87m)

## **Bedroom Two**

10'10" x 8'10" (3.32m x 2.70m)

### **Bedroom Three**

9'11" x 6'8" (3.03m x 2.05m)