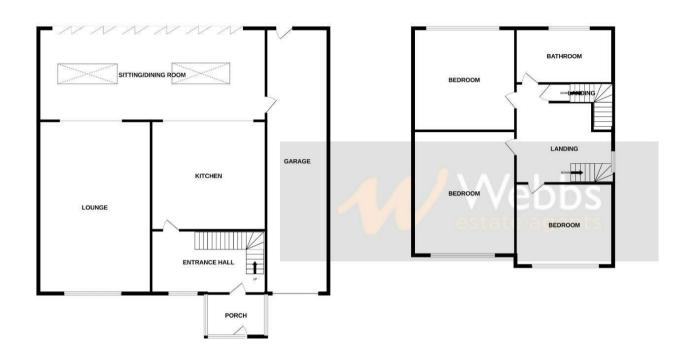

This beautifully appointed home comprises of: Entrance porch, hall, large lounge with feature fireplace and a sensational open plan living kitchen diner with bi-folding doors and skylights with acsess to the tandem garage/ utility area completing the ground floor.

On the first floor there are three generously sized bedrooms and a fabulous four piece suite bathroom comprising of bath, shower cubicle, wash hand basin and WC.

On the second floor there is a loft room.

## **Rooms and Dimensions**

Porch

**Entrance Hall** 

Lounge

11'6" x 20'2" (3.526m x 6.165m)

**Living/Dining Area** 

20'7" x 11'8" (6.276m x 3.575m)

Kitchen

9'10" x 10'2" (3.021m x 3.120m)

Garage

34'6" x 7'10" (10.539m x 2.396m)

**First Floor Landing** 

**Bedroom One** 

11'9" x 9'11" (3.590m x 3.028m)

**Bedroom Two** 

9'9" x 11'9" (2.994m x 3.586m)

**Bedroom Three** 

7'10" x 7'4" (2.410m x 2.244m)

**Bathroom** 

9'11" x 6'5" (3.023m x 1.977m)

Loft Room/ Possible Bedroom Four

10'8" x 17'11" (3.258m x 5.481m)

**Identification Checks** 

Whilst every attempt has been made to ensure the accuracy of the floorplan contained here, measurements of doors, windows, rooms and any other items are approximate and no responsibility is taken for any error, omission or mis-statement. This plan is for illustrative purposes only and should be used as such by any prospective purchaser. The services, systems and appliances shown have not been tested and no guarantee as to their operability or efficiency can be given.