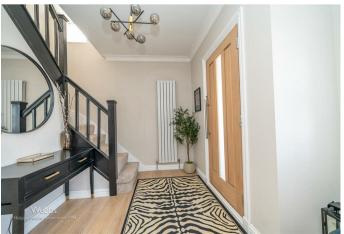

This beautifully appointed home comprises of: Entrance porch, hall, large lounge with feature fireplace and a sensational open plan living kitchen diner with bi-folding doors and skylights with acsess to the tandem garage/ utility area completing the ground floor.

## **Rooms and Dimensions**

Porch

**Entrance Hall** 

Lounge

11'6" x 20'2" (3.526m x 6.165m)

**Living/Dining Area** 

20'7" x 11'8" (6.276m x 3.575m)

Kitchen