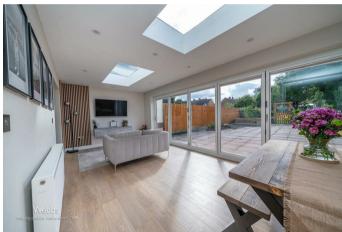

This beautifully appointed home comprises of: Entrance porch, hall, large lounge with feature fireplace and a sensational open plan living kitchen diner with bi-folding doors and skylights with acsess to the tandem garage/ utility area completing the ground floor.

## **Rooms and Dimensions**

Porch

**Entrance Hall** 

Lounge

11'6" x 20'2" (3.526m x 6.165m)

**Living/Dining Area** 

20'7" x 11'8" (6.276m x 3.575m)

Kitchen