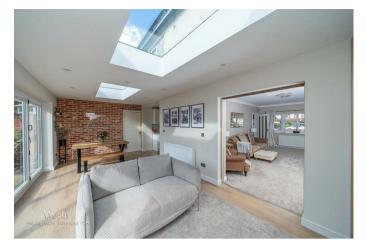

This beautifully appointed home comprises of: Entrance porch, hall, large lounge with feature fireplace and a sensational open plan living kitchen diner with bi-folding doors and skylights with acsess to the tandem garage/ utility area completing the ground floor.

## **Rooms and Dimensions**

Porch

**Entrance Hall** 

Lounge

11'6" x 20'2" (3.526m x 6.165m)

**Living/Dining Area** 

20'7" x 11'8" (6.276m x 3.575m)

Kitchen