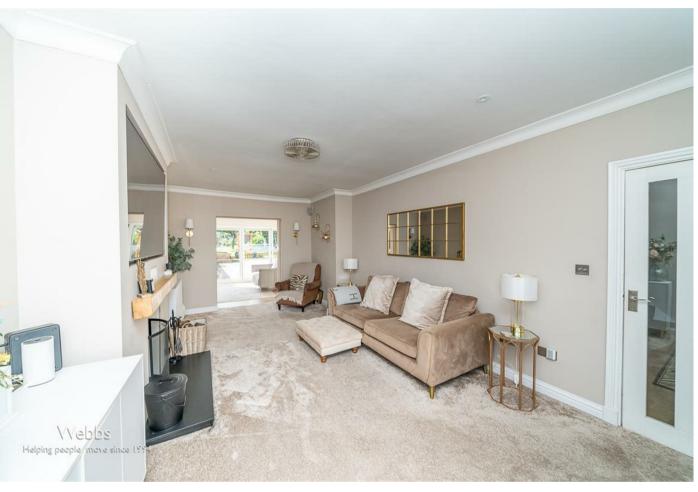

This beautifully appointed home comprises of: Entrance porch, hall, large lounge with feature fireplace and a sensational open plan living kitchen diner with bi-folding doors and skylights with acsess to the tandem garage/ utility area completing the ground floor.

## **Rooms and Dimensions**

Porch

**Entrance Hall** 

Lounge

11'6" x 20'2" (3.526m x 6.165m)

**Living/Dining Area** 

20'7" x 11'8" (6.276m x 3.575m)

Kitchen