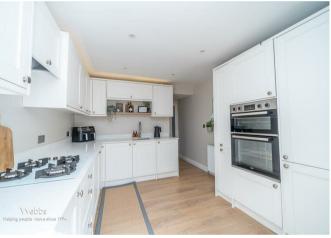

This beautifully appointed home comprises of: Entrance porch, hall, large lounge with feature fireplace and a sensational open plan living kitchen diner with bi-folding doors and skylights with acsess to the tandem garage/ utility area completing the ground floor.

## **Rooms and Dimensions**

Porch

**Entrance Hall** 

Lounge

11'6" x 20'2" (3.526m x 6.165m)

**Living/Dining Area** 

20'7" x 11'8" (6.276m x 3.575m)

Kitchen

9'10" x 10'2" (3.021m x 3.120m)

Garage

34'6" x 7'10" (10.539m x 2.396m)

**First Floor Landing** 

**Bedroom One** 

11'9" x 9'11" (3.590m x 3.028m)

**Bedroom Two** 

9'9" x 11'9" (2.994m x 3.586m)