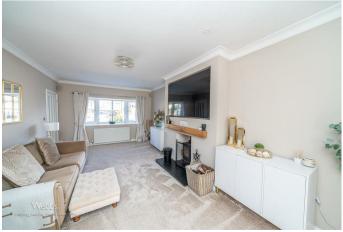

This beautifully appointed home comprises of: Entrance porch, hall, large lounge with feature fireplace and a sensational open plan living kitchen diner with bi-folding doors and skylights with acsess to the tandem garage/ utility area completing the ground floor.

## **Rooms and Dimensions**

Porch

**Entrance Hall** 

Lounge

11'6" x 20'2" (3.526m x 6.165m)

**Living/Dining Area** 

20'7" x 11'8" (6.276m x 3.575m)

Kitchen