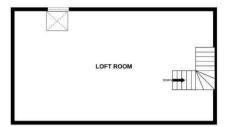

On the first floor there are three generously sized bedrooms and a fabulous four piece suite bathroom comprising of bath, shower cubicle, wash hand basin and WC.

On the second floor there is a loft room.

**Bedroom Three** 

7'10" x 7'4" (2.410m x 2.244m)

**Bathroom** 

9'11" x 6'5" (3.023m x 1.977m)

Loft Room/ Possible Bedroom Four

10'8" x 17'11" (3.258m x 5.481m)

**Identification Checks** 

Whilst every attempt has been made to ensure the accuracy of the floorplan contained here, measurements of doors, windows, rooms and any other items are approximate and no responsibility is taken for any error, omission or mis-statement. This plan is for illustrative purposes only and should be used as such by any prospective purchaser. The services, systems and appliances shown have not been tested and no guarantee as to their operability or efficiency can be given.