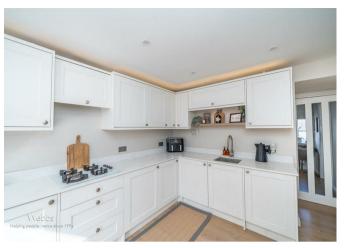

This beautifully appointed home comprises of: Entrance porch, hall, large lounge with feature fireplace and a sensational open plan living kitchen diner with bi-folding doors and skylights with acsess to the tandem garage/ utility area completing the ground floor.

## **Rooms and Dimensions**

Porch

**Entrance Hall** 

Lounge

11'6" x 20'2" (3.526m x 6.165m)

**Living/Dining Area** 

20'7" x 11'8" (6.276m x 3.575m)

Kitchen

9'10" x 10'2" (3.021m x 3.120m)

Garage

34'6" x 7'10" (10.539m x 2.396m)

**First Floor Landing** 

**Bedroom One** 

11'9" x 9'11" (3.590m x 3.028m)

**Bedroom Two** 

9'9" x 11'9" (2.994m x 3.586m)