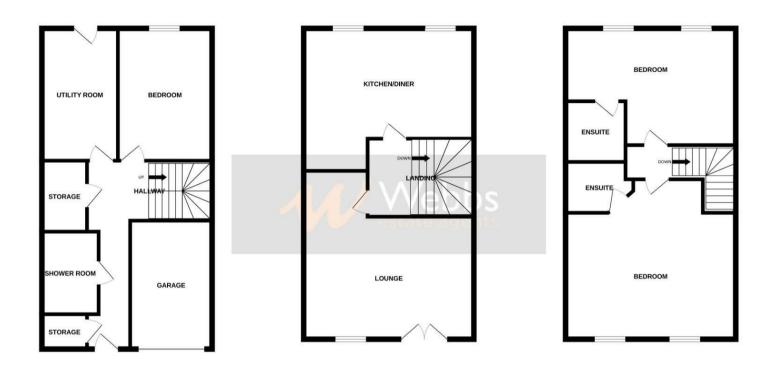

Webbs Estate Agents are pleased to bring to market this deceptively spacious three bedroom town house located conveniently close to Bloxwich High Street and all the local amenities it has to offer.

This home briefly comprises of: internal garage, entrance hall, shower room, utility room and bedroom three.

On the first floor there is the spacious kitchen diner with integrated appliances and a variety of wall and base units, to the front is the sizable lounge complete with Juliet balcony. On the second floor there are a further two double bedrooms both bosting en suite bathroom.

## **Rooms and Dimensions**

**Entrance Hall** 

**Shower Room** 

**Utility Room** 

7'10" x 5'6" (2.41m x 1.70m)

**Bedroom Three** 

8'7" x 8'7" (2.64m x 2.62m)

**Kitchen Diner** 

14'7" x 8'9" (4.45m x 2.67m)

Lounge

18'11" x 14'7" (5.79m x 4.45m)

**Bedroom One** 

14'6" x 12'2" (4.42m x 3.71m)

**En-Suite** 

**Bedroom Two** 

12'7" x 9'4" (3.86m x 2.87m)

**En-Suite** 

**Identification Checks** 

Whilst every attempt has been made to ensure the accuracy of the floorplan contained here, measurements of doors, windows, rooms and any other items are approximate and no responsibility is taken for any error, omission or mis-statement. This plan is for litterative purposes only and should be used as such by any prospective purchaser. The services, systems and appliances shown have not been tested and no guarantee as to their operability or efficiency can be given.

Made with Metropix ©2024

Webbs Estate Agents - endeavour to maintain accurate depictions of properties in Virtual Tours, Floor Plans and descriptions, however, these are intended only as a guide and purchasers must satisfy themselves by personal inspection.