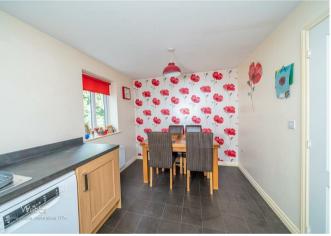

On the first floor there is the spacious kitchen diner with integrated appliances and a variety of wall and base units, to the front is the sizable lounge complete with Juliet balcony. On the second floor there are a further two double bedrooms both bosting en suite bathroom.

## **Rooms and Dimensions**

**Entrance Hall** 

**Shower Room** 

**Utility Room** 

7'10" x 5'6" (2.41m x 1.70m)

**Bedroom Three** 

8'7" x 8'7" (2.64m x 2.62m)

**Kitchen Diner** 

14'7" x 8'9" (4.45m x 2.67m)

Lounge

18'11" x 14'7" (5.79m x 4.45m)

**Bedroom One** 

14'6" x 12'2" (4.42m x 3.71m)

**En-Suite** 

**Bedroom Two** 

12'7" x 9'4" (3.86m x 2.87m)