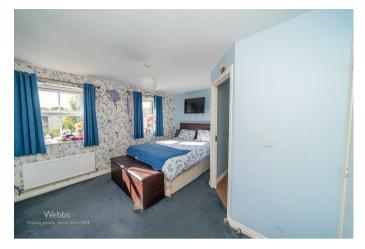

On the first floor there is the spacious kitchen diner with integrated appliances and a variety of wall and base units, to the front is the sizable lounge complete with Juliet balcony. On the second floor there are a further two double bedrooms both bosting en suite bathroom.

14'7" x 8'9" (4.45m x 2.67m)

Lounge

18'11" x 14'7" (5.79m x 4.45m)

**Bedroom One** 

14'6" x 12'2" (4.42m x 3.71m)

**En-Suite** 

**Bedroom Two** 

12'7" x 9'4" (3.86m x 2.87m)