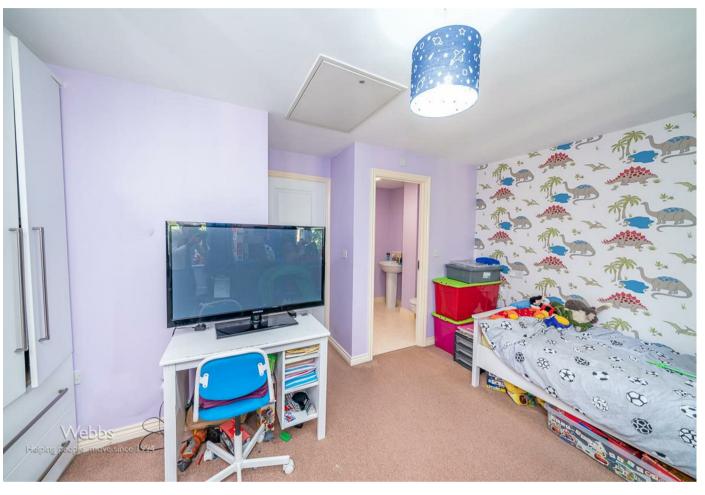

On the first floor there is the spacious kitchen diner with integrated appliances and a variety of wall and base units, to the front is the sizable lounge complete with Juliet balcony. On the second floor there are a further two double bedrooms both bosting en suite bathroom.

14'7" x 8'9" (4.45m x 2.67m)

Lounge

18'11" x 14'7" (5.79m x 4.45m)

**Bedroom One** 

14'6" x 12'2" (4.42m x 3.71m)

**En-Suite** 

**Bedroom Two** 

12'7" x 9'4" (3.86m x 2.87m)