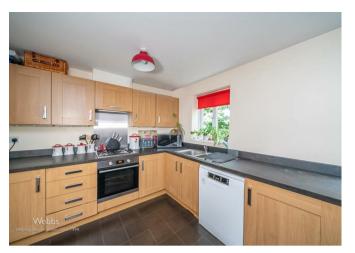

On the first floor there is the spacious kitchen diner with integrated appliances and a variety of wall and base units, to the front is the sizable lounge complete with Juliet balcony. On the second floor there are a further two double bedrooms both bosting en suite bathroom.

## **Rooms and Dimensions**

**Entrance Hall** 

**Shower Room** 

**Utility Room** 

7'10" x 5'6" (2.41m x 1.70m)

**Bedroom Three** 

8'7" x 8'7" (2.64m x 2.62m)

**Kitchen Diner** 

14'7" x 8'9" (4.45m x 2.67m)

Lounge

18'11" x 14'7" (5.79m x 4.45m)

**Bedroom One** 

14'6" x 12'2" (4.42m x 3.71m)

**En-Suite** 

**Bedroom Two** 

12'7" x 9'4" (3.86m x 2.87m)