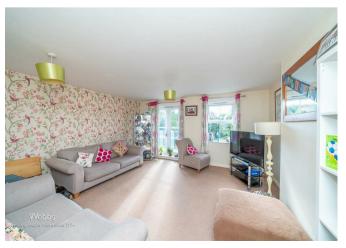

On the first floor there is the spacious kitchen diner with integrated appliances and a variety of wall and base units, to the front is the sizable lounge complete with Juliet balcony. On the second floor there are a further two double bedrooms both bosting en suite bathroom.

14'7" x 8'9" (4.45m x 2.67m)

Lounge

18'11" x 14'7" (5.79m x 4.45m)

**Bedroom One** 

14'6" x 12'2" (4.42m x 3.71m)

**En-Suite** 

**Bedroom Two** 

12'7" x 9'4" (3.86m x 2.87m)