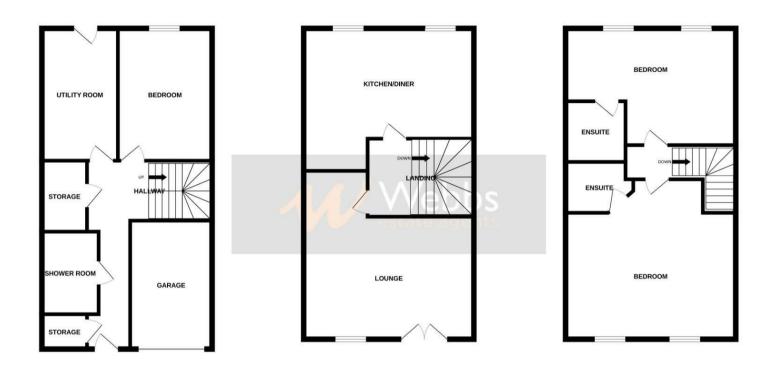

Webbs Estate Agents are pleased to bring to market this deceptively spacious three bedroom town house located conveniently close to Bloxwich High Street and all the local amenities it has to offer.

This home briefly comprises of: internal garage, entrance hall, shower room, utility room and bedroom three.

On the first floor there is the spacious kitchen diner with integrated appliances and a variety of wall and base units, to the front is the sizable lounge complete with Juliet balcony. On the second floor there are a further two double bedrooms both bosting en suite bathroom.

## **Rooms and Dimensions**

**Entrance Hall** 

**Shower Room** 

**Utility Room** 

7'10" x 5'6" (2.41m x 1.70m)

**Bedroom Three** 

8'7" x 8'7" (2.64m x 2.62m)

**Kitchen Diner** 

14'7" x 8'9" (4.45m x 2.67m)

Lounge

18'11" x 14'7" (5.79m x 4.45m)

**Bedroom One** 

14'6" x 12'2" (4.42m x 3.71m)

**En-Suite** 

**Bedroom Two** 

12'7" x 9'4" (3.86m x 2.87m)

**En-Suite** 

Whilst every attempt has been made to ensure the accuracy of the floorplan contained here, measurements of doors, windows, rooms and any other items are approximate and no responsibility is taken for any error, omission or mis-statement. This plan is for litterative purposes only and should be used as such by any prospective purchaser. The services, systems and appliances shown have not been tested and no guarantee as to their operability or efficiency can be given.