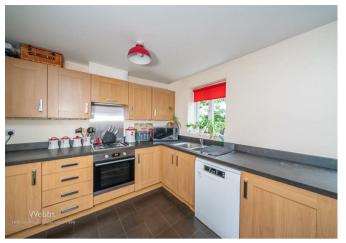

On the first floor there is the spacious kitchen diner with integrated appliances and a variety of wall and base units, to the front is the sizable lounge complete with Juliet balcony. On the second floor there are a further two double bedrooms both bosting en suite bathroom.

14'7" x 8'9" (4.45m x 2.67m)

Lounge

18'11" x 14'7" (5.79m x 4.45m)

**Bedroom One** 

14'6" x 12'2" (4.42m x 3.71m)

**En-Suite** 

**Bedroom Two** 

12'7" x 9'4" (3.86m x 2.87m)