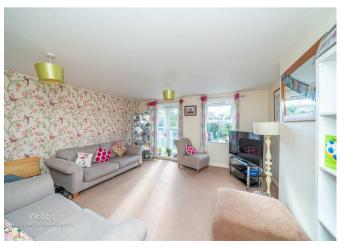

On the first floor there is the spacious kitchen diner with integrated appliances and a variety of wall and base units, to the front is the sizable lounge complete with Juliet balcony. On the second floor there are a further two double bedrooms both bosting en suite bathroom.

14'7" x 8'9" (4.45m x 2.67m)

Lounge

18'11" x 14'7" (5.79m x 4.45m)

**Bedroom One** 

14'6" x 12'2" (4.42m x 3.71m)

**En-Suite** 

**Bedroom Two** 

12'7" x 9'4" (3.86m x 2.87m)