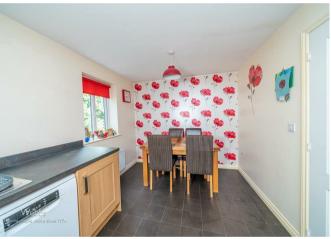

On the first floor there is the spacious kitchen diner with integrated appliances and a variety of wall and base units, to the front is the sizable lounge complete with Juliet balcony. On the second floor there are a further two double bedrooms both bosting en suite bathroom.

14'7" x 8'9" (4.45m x 2.67m)

Lounge

18'11" x 14'7" (5.79m x 4.45m)

**Bedroom One** 

14'6" x 12'2" (4.42m x 3.71m)

**En-Suite** 

**Bedroom Two** 

12'7" x 9'4" (3.86m x 2.87m)