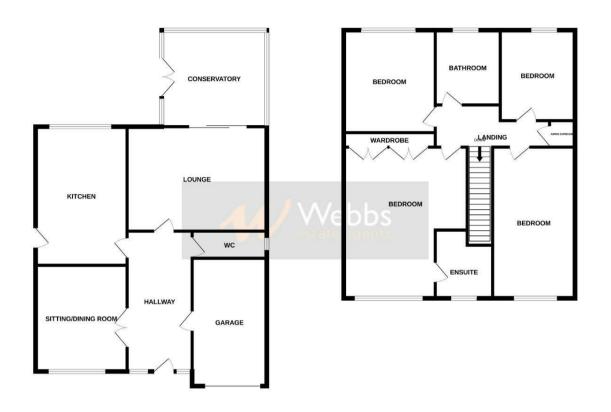

Internally this home offers: entrance hall, dining room, refitted kitchen, lounge, conservatory, guest WC and garage.

On the first floor there are four generously sized bedrooms three offering fitted wardrobes and refitted en suite shower room.

### **Identification Checks**

GROUND FLOOR 1ST FLOOR

White every attempt has been made to ensure the accuracy of the floorplan contained here, measurements of doors unloaded, command any other terms are approximate and on responsibility to lise for our approximation or mise-statement. This plan is for floorplan purposes only and should be used as such by any prospective purchaser. The services, systems and applicance shows have not been tested and no guarantee as to their openability or efficiency can be given.