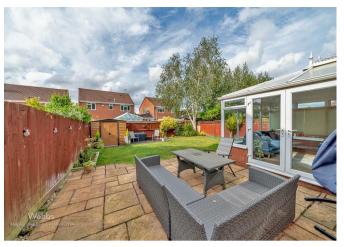

To the front of the home there is a large block paved driveway and entrance to the side of the home.

To the rear there is a private and enclosed well manicured rear garden offering a paved patio area and laid to lawn area.