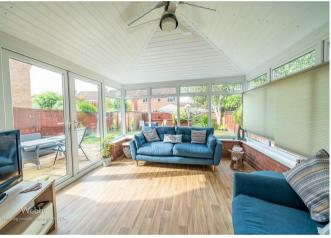

Internally this home offers: entrance hall, dining room, refitted kitchen, lounge, conservatory, guest WC and garage.

On the first floor there are four generously sized bedrooms three offering fitted wardrobes and refitted en suite shower room.

### Consevatory

11'10" x 11'11" (3.630m x 3.640m)

**Guesr WC** 