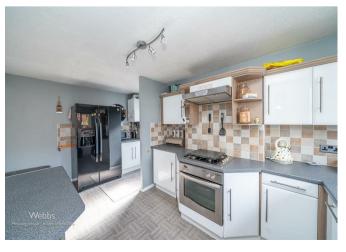

Internally this home offers: entrance hall, dining room, refitted kitchen, lounge, conservatory, guest WC and garage.

On the first floor there are four generously sized bedrooms three offering fitted wardrobes and refitted en suite shower room.

# **Refitted Kitchen**

14'11" x 8'10" (4.549m x 2.696m)