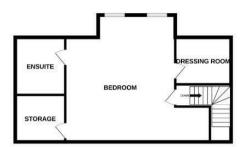

On the first floor there are four generous bedrooms one of which offering dressing room and en suite, and a separate family bathroom.

15'2" x 18'4" (4.646m x 5.598m)

**Utility Room** 

7'3" x 8'8" (2.235m x 2.667m)

**Bedroom One** 

12'2" x 18'7" (3.732m x 5.666m)

**En Suite** 

6'2" x 11'5" (1.901m x 3.484m)

**Dressing Room** 

9'9" x 7'1"k (2.972m x 2.177mk)

Storage Area

5'5" x 6'3" (1.671m x 1.907m)

Bedroom Two

10'5" x 14'0" (3.190m x 4.279m)

En Suite

9'5" x 8'2" (2.879m x 2.504m)

**Dressing Room** 