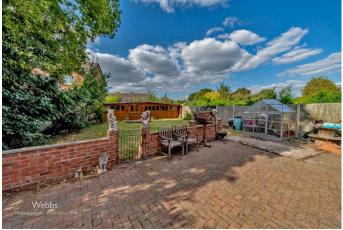

In brief this home comprises of: large block paved driveway to the front with access into the sizable garage and access down the side of the home into the garden.

Internally there is an entrance porch, hall, guest WC, understairs storage, lounge with feature bay window, large L shaped reception rooms with skylights and folding doors, wonderful breakfast kitchen with central island and separate WC.