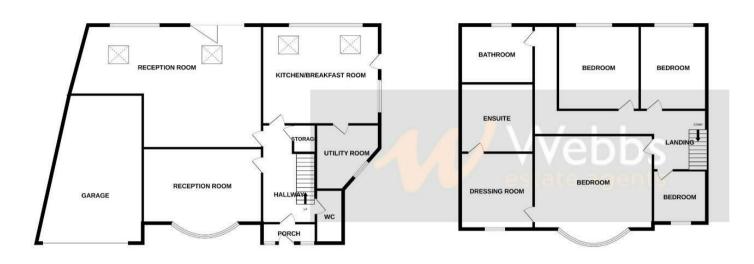

In brief this home comprises of: large block paved driveway to the front with access into the sizable garage and access down the side of the home into the garden.

Internally there is an entrance porch, hall, guest WC, understairs storage, lounge with feature bay window, large L shaped reception rooms with skylights and folding doors, wonderful breakfast kitchen with central island and separate WC.

On the first floor there are four generous bedrooms one of which offering dressing room and en suite, and a separate family bathroom.

## **Rooms and Dimensions**

**Entrance Porch** 

Hallway

**Guest WC** 

Reception Room One

13'10" x 10'7" (4.218m x 3.226m)

L Shaped Reception Room 21'2" x 22'3" (6.466m x 6.797m)

**Breakfast Kitchen** 

15'2" x 18'4" (4.646m x 5.598m)

**Utility Room** 

7'3" x 8'8" (2.235m x 2.667m)

**Bedroom One** 

12'2" x 18'7" (3.732m x 5.666m)

**En Suite** 

6'2" x 11'5" (1.901m x 3.484m)

**Dressing Room** 

9'9" x 7'1"k (2.972m x 2.177mk)

Storage Area

5'5" x 6'3" (1.671m x 1.907m)

Bedroom Two

10'5" x 14'0" (3.190m x 4.279m)

En Suite

9'5" x 8'2" (2.879m x 2.504m)

**Dressing Room** 

8'1" x 8'2" (2.486m x 2.500m)

Bedroom Three

8'2" x 9'3" (2.503m x 2.829m)

**Bedroom Four** 

8'3" x 8'10" (2.526m x 2.699m)

**Bedroom Five** 

5'8" x 6'4" (1.736m x 1.941m)

Bathroom

6'5" x 8'2" (1.958m x 2.502m)

**Identification Checks** 

Whilst every attempt has been made to ensure the accuracy of the floorplan contained here, measurements of doors, windows, rooms and any other items are approximate and no responsibility is taken for any error, omission or mis-statement. This plan is for illustrative purposes only and should be used as such by any prospective purchaser. The services, systems and appliances shown have not been tested and no guarantee as to their operability or efficiency can be given.