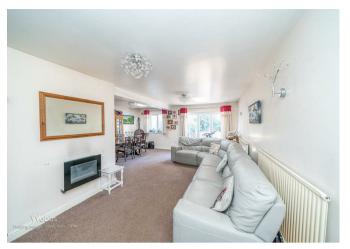

In brief this home comprises of: large block paved driveway to the front with access into the sizable garage and access down the side of the home into the garden.

Internally there is an entrance porch, hall, guest WC, understairs storage, lounge with feature bay window, large L shaped reception rooms with skylights and folding doors, wonderful breakfast kitchen with central island and separate WC.

## **Rooms and Dimensions**

**Entrance Porch** 

Hallway

**Guest WC** 

Reception Room One

13'10" x 10'7" (4.218m x 3.226m)

L Shaped Reception Room 21'2" x 22'3" (6.466m x 6.797m)

**Breakfast Kitchen** 