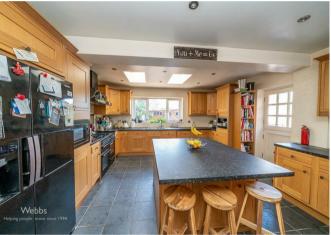

In brief this home comprises of: large block paved driveway to the front with access into the sizable garage and access down the side of the home into the garden.

Internally there is an entrance porch, hall, guest WC, understairs storage, lounge with feature bay window, large L shaped reception rooms with skylights and folding doors, wonderful breakfast kitchen with central island and separate WC.

## **Rooms and Dimensions**

**Entrance Porch** 

Hallway

**Guest WC** 

Reception Room One

13'10" x 10'7" (4.218m x 3.226m)

L Shaped Reception Room 21'2" x 22'3" (6.466m x 6.797m)

**Breakfast Kitchen** 

15'2" x 18'4" (4.646m x 5.598m)

**Utility Room** 

7'3" x 8'8" (2.235m x 2.667m)

**Bedroom One** 

12'2" x 18'7" (3.732m x 5.666m)

**En Suite** 

6'2" x 11'5" (1.901m x 3.484m)

**Dressing Room** 