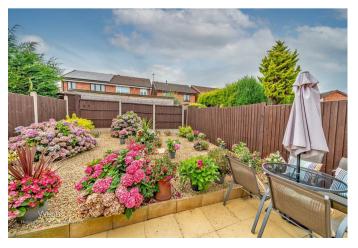

10'2" x 9'6" (3.10m x 2.91m)

Bedroom two

10'1" x 6'6" (3.09m x 2.00m)

Shower room WC

6'7" x 5'6" (2.01m x 1.68m)

Side driveway and foregarden

Private and enclosed rear garden

GROUND FLOOR 1ST FLOOR