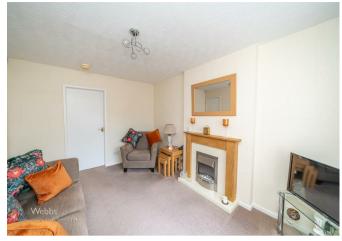

## **Rooms and Dimensions**

**Entrance hall** 

Living room

13'4" x 9'10" (4.07m x 3.01m)

Kitchen dining room

13'5" x 8'3" (4.09m x 2.54m)

First floor landing

Bedroom one