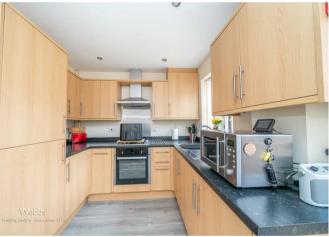

## **Rooms and Dimensions**

**Entrance hall** 

Living room

13'4" x 9'10" (4.07m x 3.01m)

Kitchen dining room

13'5" x 8'3" (4.09m x 2.54m)

First floor landing

Bedroom one