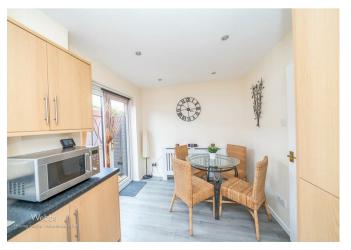

## **Rooms and Dimensions**

**Entrance hall** 

Living room

13'4" x 9'10" (4.07m x 3.01m)

Kitchen dining room

13'5" x 8'3" (4.09m x 2.54m)

First floor landing

Bedroom one