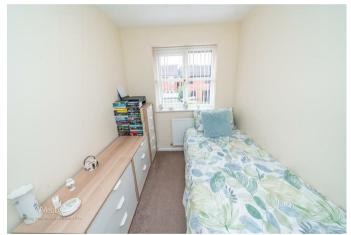

## **Rooms and Dimensions**

**Entrance hall** 

Living room

13'4" x 9'10" (4.07m x 3.01m)

Kitchen dining room

13'5" x 8'3" (4.09m x 2.54m)

First floor landing

Bedroom one

10'2" x 9'6" (3.10m x 2.91m)

Bedroom two

10'1" x 6'6" (3.09m x 2.00m)

Shower room WC

6'7" x 5'6" (2.01m x 1.68m)

Side driveway and foregarden

Private and enclosed rear garden

GROUND FLOOR 1ST FLOOR