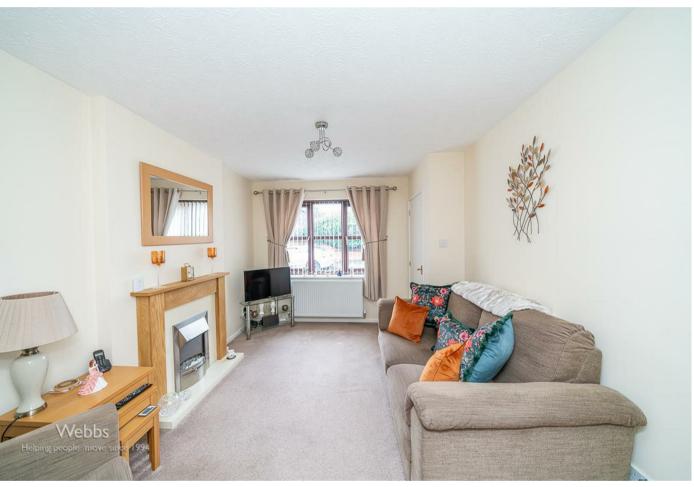

## **Rooms and Dimensions**

**Entrance hall** 

Living room

13'4" x 9'10" (4.07m x 3.01m)

Kitchen dining room

13'5" x 8'3" (4.09m x 2.54m)

First floor landing

Bedroom one