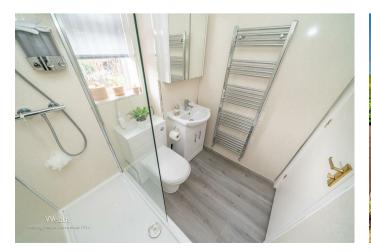

10'2" x 9'6" (3.10m x 2.91m)

Bedroom two

10'1" x 6'6" (3.09m x 2.00m)

Shower room WC

6'7" x 5'6" (2.01m x 1.68m)

Side driveway and foregarden

Private and enclosed rear garden

GROUND FLOOR 1ST FLOOR