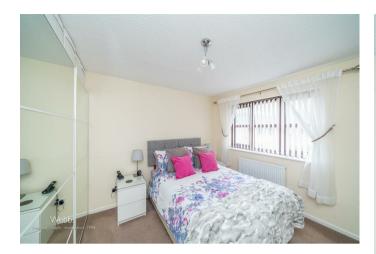

## **Rooms and Dimensions**

**Entrance hall** 

Living room

13'4" x 9'10" (4.07m x 3.01m)

Kitchen dining room

13'5" x 8'3" (4.09m x 2.54m)

First floor landing

Bedroom one

10'2" x 9'6" (3.10m x 2.91m)

Bedroom two

10'1" x 6'6" (3.09m x 2.00m)

Shower room WC

6'7" x 5'6" (2.01m x 1.68m)

Side driveway and foregarden

Private and enclosed rear garden

GROUND FLOOR 1ST FLOOR