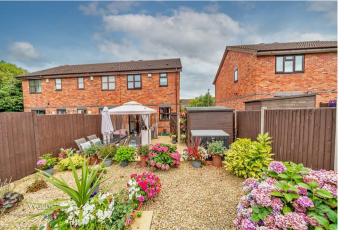

10'2" x 9'6" (3.10m x 2.91m)

Bedroom two

10'1" x 6'6" (3.09m x 2.00m)

Shower room WC

6'7" x 5'6" (2.01m x 1.68m)

Side driveway and foregarden

Private and enclosed rear garden

GROUND FLOOR 1ST FLOOR