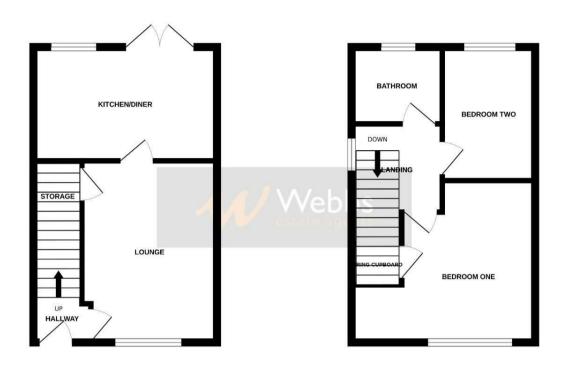

## **Rooms and Dimensions**

**Entrance hall** 

Living room

13'4" x 9'10" (4.07m x 3.01m)

Kitchen dining room

13'5" x 8'3" (4.09m x 2.54m)

First floor landing

Bedroom one

10'2" x 9'6" (3.10m x 2.91m)

Bedroom two

10'1" x 6'6" (3.09m x 2.00m)

Shower room WC

6'7" x 5'6" (2.01m x 1.68m)

Side driveway and foregarden

Private and enclosed rear garden

GROUND FLOOR 1ST FLOOR

Whilst every attempt has been made to ensure the accuracy of the floorplan contained here, measurements of doors, windows, rooms and any other terms are approximate and no responsibility is taken for any error, prospective purchaser. The services, systems and applicaces shown have no them tested and no guarantee as to their operability or efficiency can be given by the property of the control of the contr