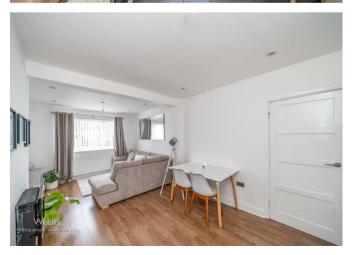

Internally there is an enclosed porch, entrance hall, lounge diner, breakfast kitchen, lean to, utility room and guest WC.

On the first floor there are two double bedrooms and fitted bathroom.

To the rear of this home there is a private and enclosed landscaped rear garden with a paved patio area and lawn area. Call Webbs on 01922 663399 to secure your viewing!!!

## **Entrance Hall**

Lounge Diner 19'2" x 10'0" (5.85m x 3.06m)

**Kitchen** 10'5" x 8'0" (3.2m x 2.46m)

**Lean To** 3'2" x 14'4" (0.97m x 4.38m)

**Utility Room** 8'7" x 4'9" (2.62m x 1.45m)

- REFITTED KITCHEN
- LOUNGE DINER
- NO UPWARD CHAIN
- GENEROUS REAR GARDEN
- CALL WEBBS ON 01922 663399 TO SECURE YOUR VIEWING