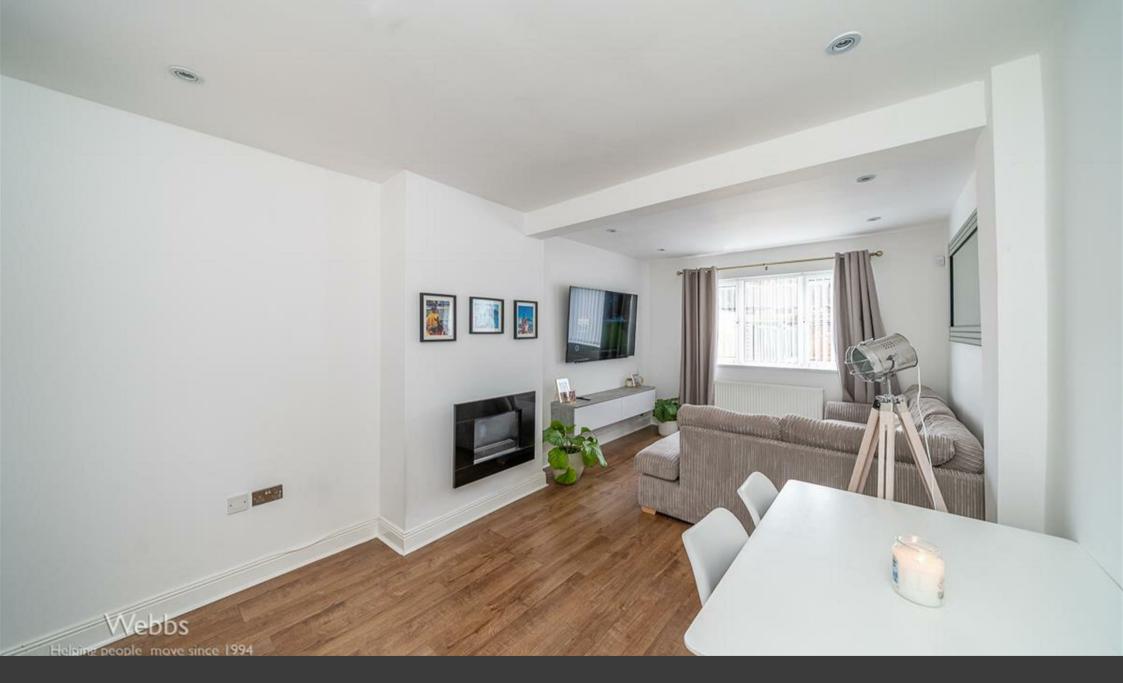

Internally there is an enclosed porch, entrance hall, lounge diner, breakfast kitchen, lean to, utility room and guest WC.

On the first floor there are two double bedrooms and fitted bathroom.

To the rear of this home there is a private and enclosed landscaped rear garden with a paved patio area and lawn area. Call Webbs on 01922 663399 to secure your viewing!!!

## **Entrance Hall**

Lounge Diner 19'2" x 10'0" (5.85m x 3.06m)

**Kitchen** 10'5" x 8'0" (3.2m x 2.46m)

**Lean To** 3'2" x 14'4" (0.97m x 4.38m)

**Utility Room** 8'7" x 4'9" (2.62m x 1.45m)

- REFITTED KITCHEN
- LOUNGE DINER
- NO UPWARD CHAIN
- GENEROUS REAR GARDEN
- CALL WEBBS ON 01922 663399 TO SECURE YOUR VIEWING