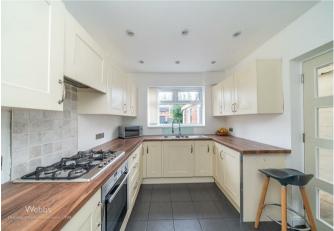

Internally there is an enclosed porch, entrance hall, lounge diner, breakfast kitchen, lean to, utility room and guest WC.

On the first floor there are two double bedrooms and fitted bathroom.

To the rear of this home there is a private and enclosed landscaped rear garden with a paved patio area and lawn area. Call Webbs on 01922 663399 to secure your viewing!!!

## **Entrance Hall**

Lounge Diner 19'2" x 10'0" (5.85m x 3.06m)

**Kitchen** 10'5" x 8'0" (3.2m x 2.46m)

**Lean To** 3'2" x 14'4" (0.97m x 4.38m)

**Utility Room** 8'7" x 4'9" (2.62m x 1.45m)

- REFITTED KITCHEN
- LOUNGE DINER
- NO UPWARD CHAIN
- GENEROUS REAR GARDEN
- CALL WEBBS ON 01922 663399 TO SECURE YOUR VIEWING