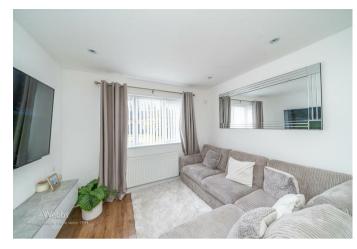

## **Entrance Hall**

Lounge Diner 19'2" x 10'0" (5.85m x 3.06m)

**Kitchen** 10'5" x 8'0" (3.2m x 2.46m)

**Lean To** 3'2" x 14'4" (0.97m x 4.38m)

**Utility Room** 8'7" x 4'9" (2.62m x 1.45m)

- REFITTED KITCHEN
- LOUNGE DINER
- NO UPWARD CHAIN
- GENEROUS REAR GARDEN
- CALL WEBBS ON 01922 663399 TO SECURE YOUR VIEWING