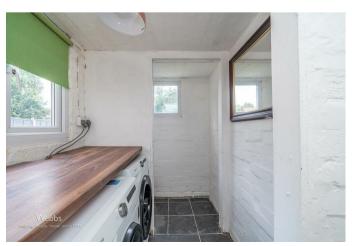

Internally there is an enclosed porch, entrance hall, lounge diner, breakfast kitchen, lean to, utility room and guest WC.

On the first floor there are two double bedrooms and fitted bathroom.

To the rear of this home there is a private and enclosed landscaped rear garden with a paved patio area and lawn area. Call Webbs on 01922 663399 to secure your viewing!!!

## **Entrance Hall**

Lounge Diner 19'2" x 10'0" (5.85m x 3.06m)

**Kitchen** 10'5" x 8'0" (3.2m x 2.46m)

**Lean To** 3'2" x 14'4" (0.97m x 4.38m)

**Utility Room** 8'7" x 4'9" (2.62m x 1.45m)

- REFITTED KITCHEN
- LOUNGE DINER
- NO UPWARD CHAIN
- GENEROUS REAR GARDEN
- CALL WEBBS ON 01922 663399 TO SECURE YOUR VIEWING