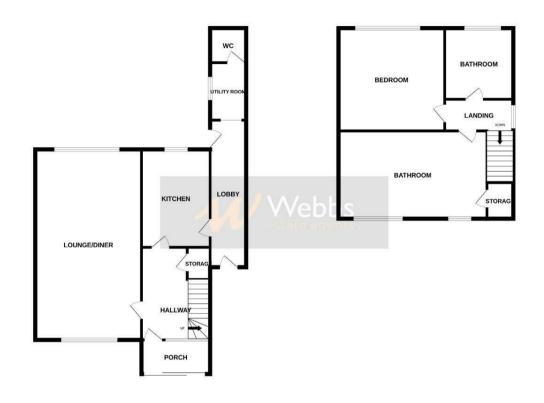

## **Rooms and Dimensions**

Porch

## **Entrance Hall**

Lounge Diner 19'2" x 10'0" (5.85m x 3.06m)

**Kitchen** 10'5" x 8'0" (3.2m x 2.46m)

**Lean To** 3'2" x 14'4" (0.97m x 4.38m)

**Utility Room** 8'7" x 4'9" (2.62m x 1.45m)

- REFITTED KITCHEN
- LOUNGE DINER
- NO UPWARD CHAIN
- GENEROUS REAR GARDEN
- CALL WEBBS ON 01922 663399 TO SECURE YOUR VIEWING

Bedroom One 15'10" x 9'4" (4.85m x 2.85m)

**Bedroom Two** 11'6" x 9'1" (3.52m x 2.78m)

Bathroom 6'11" x 5'9" (2.13m x 1.76m)

GROUND FLOOR

1ST FLOOR

While every attempt has been made to essure the accuracy of the flooping normalized here, measurements of doors, windows most and any other times are appropriate and no responsibility to site hor any neromission or mis-statement. The plan is for illustrative purposes only and should be used as such thy any prospective purchaser. The services, systems and applicances show have not been itseled and no purchaser. The services, systems and applicances who have not been itseled and no pursurantes as to their openability or efficiency can be given. Note with Merrops CO204