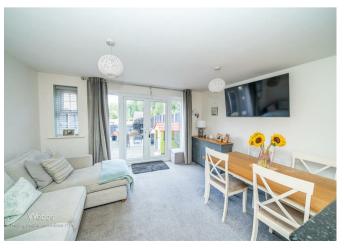

This home briefly comprises of: Landscaped front garden offering mature plants and shrubs, entrance hall, guest WC, storage cupboard, study and open plan living, kitchen diner with patio doors onto the rear garden. On the first floor is the lounge, bedroom three and bathroom.