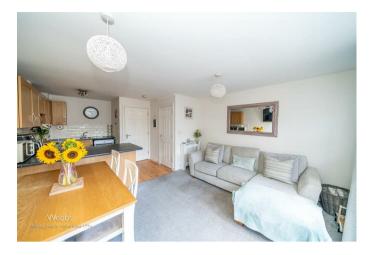

This home briefly comprises of: Landscaped front garden offering mature plants and shrubs, entrance hall, guest WC, storage cupboard, study and open plan living, kitchen diner with patio doors onto the rear garden. On the first floor is the lounge, bedroom three and bathroom.