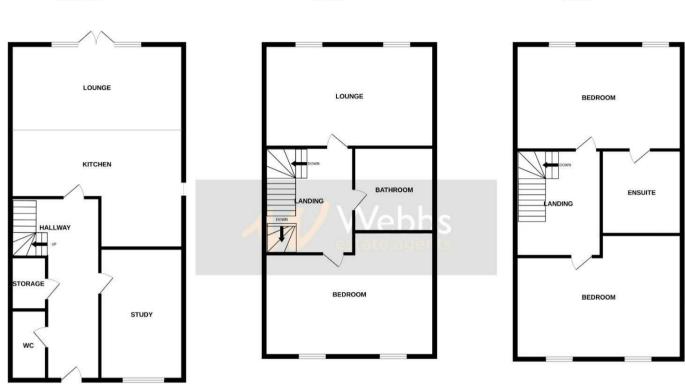

This home briefly comprises of: Landscaped front garden offering mature plants and shrubs, entrance hall, guest WC, storage cupboard, study and open plan living, kitchen diner with patio doors onto the rear garden. On the first floor is the lounge, bedroom three and bathroom.

On the second floor there are a further two bedrooms and the master with en suite.

To the rear there is a private and enclosed rear garden with a further gate leading to the parking.

Call Webbs on 01922 663399 to secure your viewing today!!

## **Rooms and Dimensions**

**Entrance Hall** 

**Guest WC** 

Snug/ Office

7'9" x 6'2" (2.385m x 1.904m)

Kitchen/ Living Diner

20'3" x 13'7" (6.180m x 4.1477m)

1st Floor

Lounge

13'7" x 11'0" (4.154m x 3.354m)

**Bedroom Three** 

9'10" x 14'1" (3.010m x 4.317m)

**Bathroom** 

6'11" x 5'10" (2.125m x 1.803m)

Second Floor

**Bedroom One** 

13'8" x 11'0" (4.169m x 3.364m)

Ensuite

5'3" x 7'0" (1.608m x 2.156m)

**Bedroom Two** 

12'3" x 13'7" (3.751m x 4.162m)

**Identification Checks** 

Whilst every attempt has been made to ensure the accuracy of the floorplan contained here, measurements of doors, windows, rooms and any other items are approximate and no responsibility is taken for any error, omission or mis-statement. This plan is for illustrative purposes only and should be used as such by any prospective purchaser. The services, systems and appliances shown have not been tested and no guarantee as to their operability or efficiency can be given.