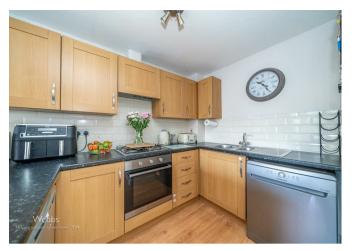

This home briefly comprises of: Landscaped front garden offering mature plants and shrubs, entrance hall, guest WC, storage cupboard, study and open plan living, kitchen diner with patio doors onto the rear garden. On the first floor is the lounge, bedroom three and bathroom.

## **Rooms and Dimensions**

**Entrance Hall** 

**Guest WC** 

Snug/ Office

7'9" x 6'2" (2.385m x 1.904m)

Kitchen/ Living Diner

20'3" x 13'7" (6.180m x 4.1477m)

1st Floor