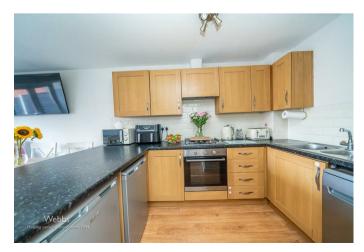

This home briefly comprises of: Landscaped front garden offering mature plants and shrubs, entrance hall, guest WC, storage cupboard, study and open plan living, kitchen diner with patio doors onto the rear garden. On the first floor is the lounge, bedroom three and bathroom.