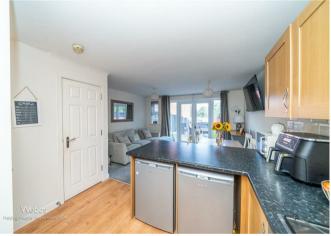

This home briefly comprises of: Landscaped front garden offering mature plants and shrubs, entrance hall, guest WC, storage cupboard, study and open plan living, kitchen diner with patio doors onto the rear garden. On the first floor is the lounge, bedroom three and bathroom.

## **Rooms and Dimensions**

**Entrance Hall** 

**Guest WC** 

Snug/ Office

7'9" x 6'2" (2.385m x 1.904m)

Kitchen/ Living Diner

20'3" x 13'7" (6.180m x 4.1477m)

1st Floor