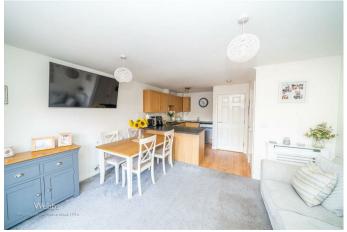

This home briefly comprises of: Landscaped front garden offering mature plants and shrubs, entrance hall, guest WC, storage cupboard, study and open plan living, kitchen diner with patio doors onto the rear garden. On the first floor is the lounge, bedroom three and bathroom.