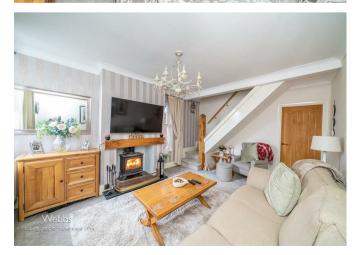

## **Rooms and Dimensions**

**Front sitting room/dining room** 11'5" x 11'6" (3.50m x 3.53m)

Main living room 15'8" x 11'6" (4.78m x 3.53m)

**Kitchen** 12'8" x 8'0" (3.88m x 2.45m)

Rear lobby area

Utility/WC 6'2" x 9'0" (1.90m x 2.75m)