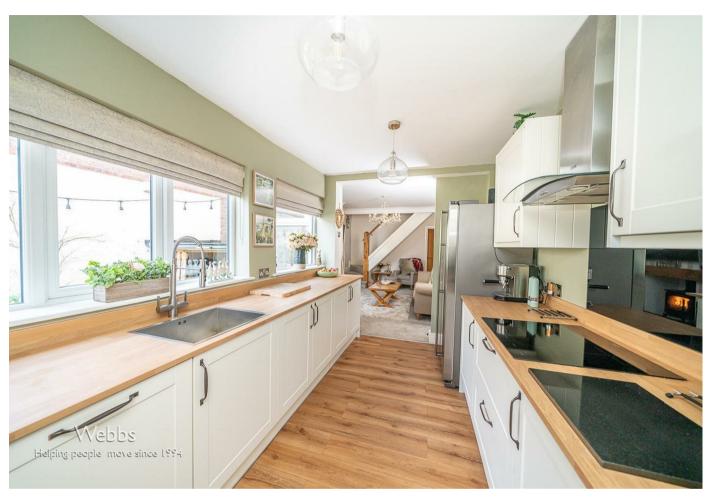

## **Rooms and Dimensions**

**Front sitting room/dining room** 11'5" x 11'6" (3.50m x 3.53m)

Main living room 15'8" x 11'6" (4.78m x 3.53m)

**Kitchen** 12'8" x 8'0" (3.88m x 2.45m)

Rear lobby area

Utility/WC 6'2" x 9'0" (1.90m x 2.75m)