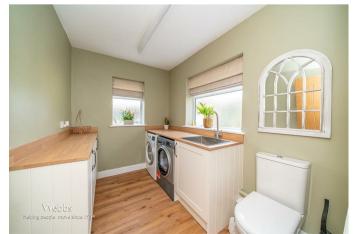

## **Rooms and Dimensions**

**Front sitting room/dining room** 11'5" x 11'6" (3.50m x 3.53m)

Main living room 15'8" x 11'6" (4.78m x 3.53m)

**Kitchen** 12'8" x 8'0" (3.88m x 2.45m)

Rear lobby area

Utility/WC 6'2" x 9'0" (1.90m x 2.75m)