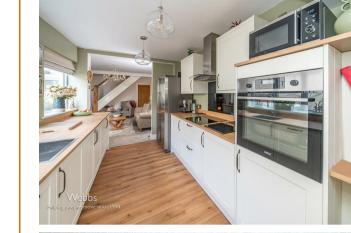

## **Rooms and Dimensions**

**Front sitting room/dining room** 11'5" x 11'6" (3.50m x 3.53m)

Main living room 15'8" x 11'6" (4.78m x 3.53m)

**Kitchen** 12'8" x 8'0" (3.88m x 2.45m)

Rear lobby area

Utility/WC 6'2" x 9'0" (1.90m x 2.75m)