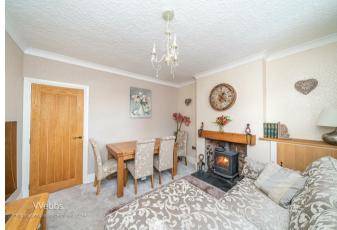

## **Rooms and Dimensions**

**Front sitting room/dining room** 11'5" x 11'6" (3.50m x 3.53m)

Main living room 15'8" x 11'6" (4.78m x 3.53m)

**Kitchen** 12'8" x 8'0" (3.88m x 2.45m)

Rear lobby area

Utility/WC 6'2" x 9'0" (1.90m x 2.75m)