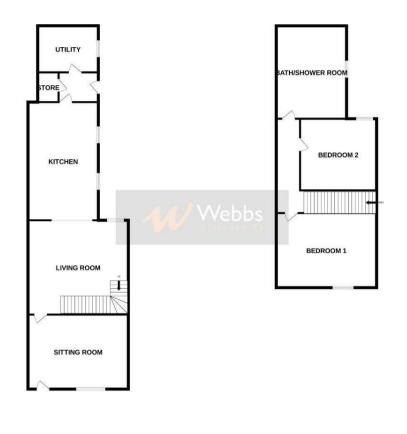

## **Rooms and Dimensions**

**Front sitting room/dining room** 11'5" x 11'6" (3.50m x 3.53m)

Main living room 15'8" x 11'6" (4.78m x 3.53m)

**Kitchen** 12'8" x 8'0" (3.88m x 2.45m)

Rear lobby area

Utility/WC 6'2" x 9'0" (1.90m x 2.75m)

First floor landing

Bedroom one 11'5" x 8'2" (3.49m x 2.49m)

PRIVATE AND ENCLOSED REAR GARDEN

TWO DOUBLE BEDROOMS

**Bedroom two** 12'5" x 8'4" (3.79m x 2.55m)

**Family bath/shower room** 12'4" x 8'0" (3.77m x 2.45m)

Side access to rear garden

Private and enlcosed rear garden

GROUND FLOOR

1ST FLOOR

While every atempt has been made to ensure the accuracy of the fooglain contained here, measurements of doors, whonks, nooms and any other throws are approximate and no responsibility to take the any error, ensoten or nic statement. The plan is for illustrative purposes only and should be used as such by any prospective purchase. The services, systems and applications shown have not bene totated and no guarantee as to their operability or efficiency cut to be priver. Made with therpose (2022)