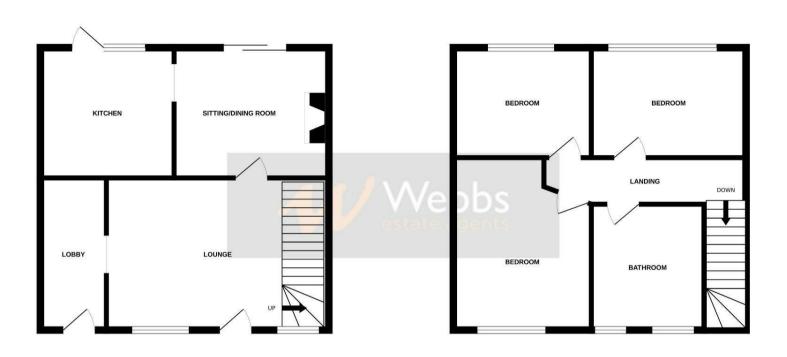

## **Rooms and Dimensions**

**Reception Room One** 

12'10" x 12'9" (3.929m x 3.889m)

**Reception Room Two** 

8'1" x 12'6" (2.471m x 3.832m)

Kitchen

4075m x 1969m (1242.06mm x 600.15mm)

**Side Entrance** 

10'3" x 3'4" (3.141m x 1.019m)

**Bedroom One** 

11'0" x 12'10" (3.368m x 3.915m)

**Bedroom Two** 

13'11" x 8'4" (4.265m x 2.554m)

**Bedroom Three** 

7'10" x 8'9" (2.405m x 2.675m)

**Bathroom** 

6'6" x 8'1" (2.00m x 2.487m)

**Identification Checks** 

GROUND FLOOR 1ST FLOOR

Whilst every attempt has been made to ensure the accuracy of the floorplan contained here, measurements of doors, windows, rooms and any other items are approximate and no responsibility is taken for any error, omission or mis-statement. This plan is for illustrative purposes only and should be used as such by any prospective purchaser. The services, systems and appliances shown have not been tested and no guarantee as to their operability or efficiency can be given.