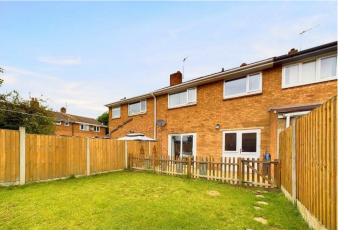

On the first floor there are three bedrooms and fitted family bathroom.

To the front of this home there is a laid to lawn garden with paved pathway leading to the front door.

To the rear there is a private and enclosed rear garden with patio area and laid to lawn area.