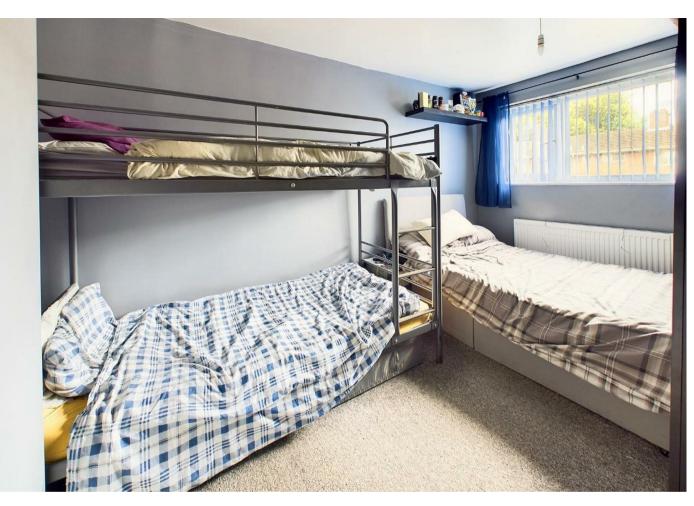

On the first floor there are three bedrooms and fitted family bathroom.

To the front of this home there is a laid to lawn garden with paved pathway leading to the front door.

To the rear there is a private and enclosed rear garden with patio area and laid to lawn area.

10'3" x 3'4" (3.141m x 1.019m)

**Bedroom One** 

11'0" x 12'10" (3.368m x 3.915m)

**Bedroom Two** 

13'11" x 8'4" (4.265m x 2.554m)

**Bedroom Three** 

7'10" x 8'9" (2.405m x 2.675m)

**Bathroom** 