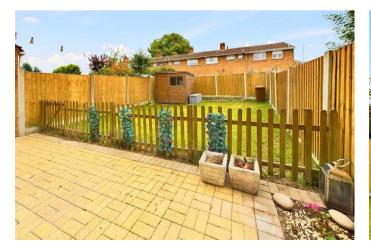

On the first floor there are three bedrooms and fitted family bathroom.

To the front of this home there is a laid to lawn garden with paved pathway leading to the front door.

To the rear there is a private and enclosed rear garden with patio area and laid to lawn area.