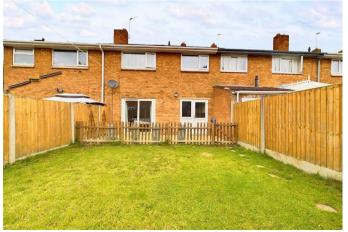

On the first floor there are three bedrooms and fitted family bathroom.

To the front of this home there is a laid to lawn garden with paved pathway leading to the front door.

To the rear there is a private and enclosed rear garden with patio area and laid to lawn area.