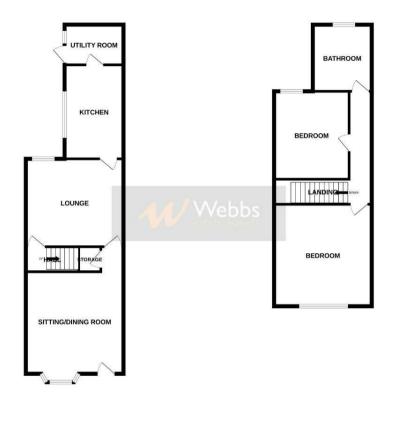

## **Rooms and Dimensions**

**Dining Room** 13'1" x 11'5" (4.00m x 3.50m)

Lounge 13'1" x 12'1" (4.00m x 3.70m)

**Kitchen** 13'9" x 6'10" (4.20m x 2.10m)

Utility Room 6'10" x 6'6" (2.10m x 2.00m)

**First Floor Landing** 

- TWO RECPETION ROOMS
- SEPERATE UTILITY ROOM
- REFITTED SHOWER ROOM
- POPULAR LOCATION
- ENCLOSED REAR GARDEN

Bedroom One 13'1" x 11'5" (4.00m x 3.50m)

**Bedroom Two** 12'5" x 10'2" (3.80m x 3.10m)

**Identification Checks** 

GROUND FLOOR

1ST FLOOR

While very atompt has been made to ensure the accuracy of the floorplan contained here, measurement of doors, revised, scottan and an organic first many and approximation of the second scottan of the second emission or mis-statement. This plan is for intraductive purposes only and should be used as such by any prospective purchase. The services system and applications shown have not been tested and no guarantee as to their operativity or efficiency can be given.