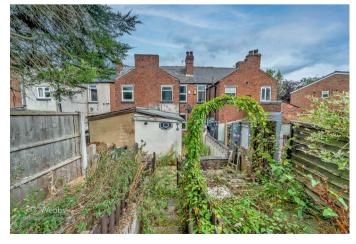

To the rear there is an enclosed rear garden with paved patio area, artificial lawn and barked area.